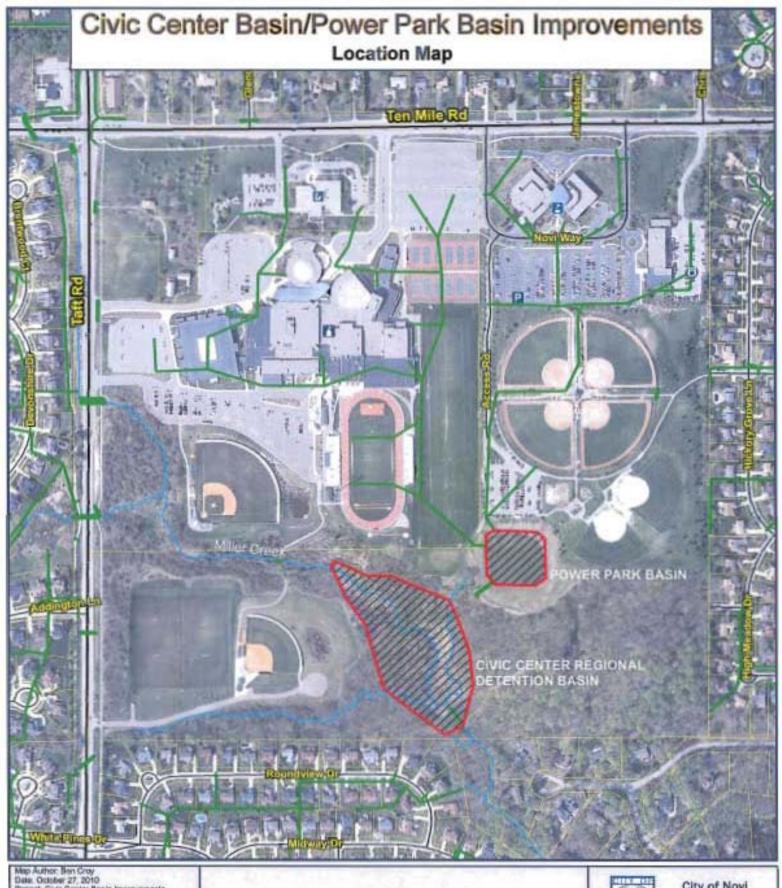

### **BACKGROUND INFORMATION:**

The purpose of this project is to repair and improve the Civic Center Regional Detention Basin, located south of Ella Mae Power Park, at the southern limits of the Civic Center property; and the Power Park Basin serving the Civic Center Campus and Novi High School. A location map has been attached for reference.

The Civic Center Regional Detention Basin serves approximately 489 acres upstream along Miller Creek and is the final storm water detention basin upstream of the Rouge River. The basin is maintained by the City of Novi, was recommended for improvements in the 2007 Storm Water Master Plan Phase II, and was funded in the 2010-11 Capital Improvement Program. This project will also address some repairs needed for the adjacent Power Park storm water basin, which serves the Civic Center Campus and Novi High School before it discharges into the Civic Center Regional Detention Basin.

The project will include improved maintenance access to the basins, retrofitting the outlet control structures to reduce clogging, repair and stabilization of eroded areas in the vicinity of the basins, and the repair/replacement of the inlet and outlet pipes of the Power Park basin.