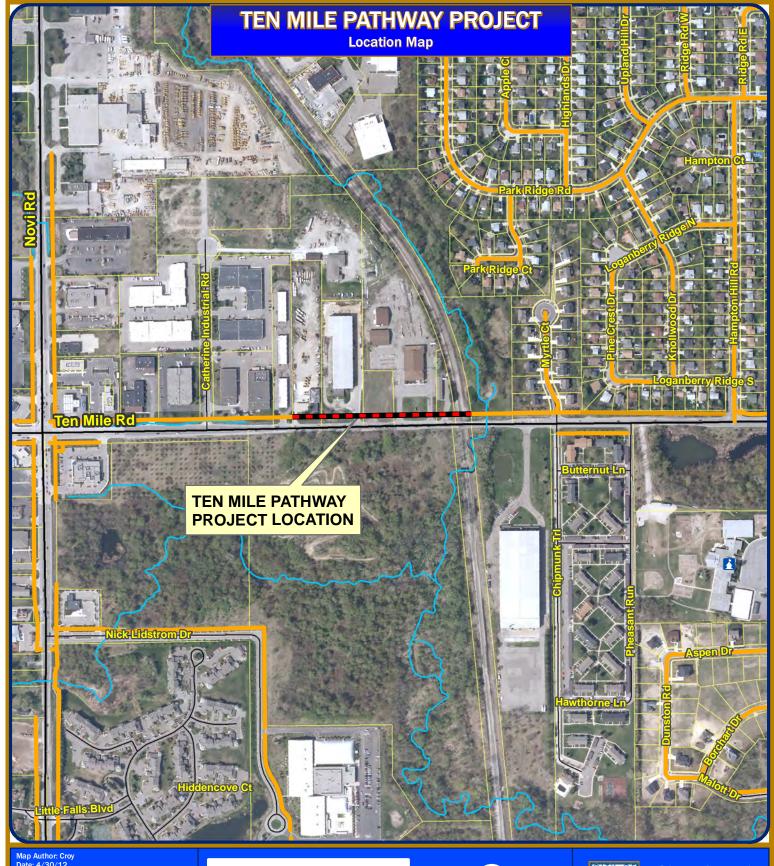

This project also includes the Ten Mile Pathway project, which is the construction of a pathway segment along the north side of Ten Mile between Catherine Industrial Road and the CSX Railroad and includes the crossing of the railroad tracks. Once completed, a continuous non-motorized route will exist between Novi Road and Haggerty Road along the north side of Ten Mile.

1 inch = 304 feet

Map Author: Croy
Date: 4/30/12
Project: 10 Mile Path (2011 Pathway Program)
Version #: 2.0