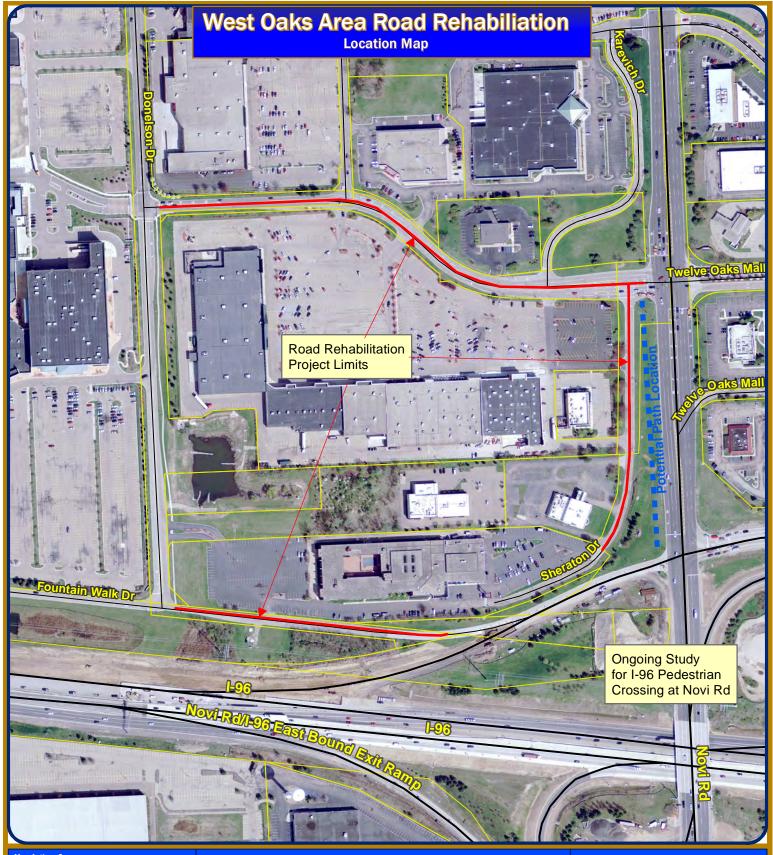

#### BACKGROUND INFORMATION:

This project involves the rehabilitation of West Oaks Drive from Novi Road to Donelson Drive, rehabilitation and partial reconstruction of Fountain Walk Drive from Donelson Drive to the recently reconstructed westbound I-96 entrance ramp, and the rehabilitation and partial reconstruction public portion of S. Karevich Drive (formerly known as Sheraton Drive) from West Oaks Drive to the Crown Plaza property limits (see attached location map). The three road projects have been combined into a single project due to their close proximity so that construction activities can be coordinated to minimize traffic impacts.

A traffic study was completed as part of the design phase and recommended restriping and minor widening of West Oaks Drive to improve turning movements and to alleviate congestion. The rehabilitation will include the recommendations from the traffic study as well as the mill and overlay, aggregate base repairs, curb repair/replacement of the roads. The construction phase engineering service award for this project is proposed for consideration elsewhere on this agenda.

During the design phase, it was determined that the addition of an 8-foot wide pathway between South Karevich Drive and Novi Road from West Oaks Drive south to the I-96 on-ramp would be appropriate to construct now in anticipation of a future project involving a potential pedestrian crossing of I-96 over the Novi Road Bridge, which was discussed and approved in concept by Road Commission for Oakland County and Michigan Department of Transportation.

Map Author: Croy Date: 11/7/11 Project: West Oaks Area Road Rehab Version #: v1.0