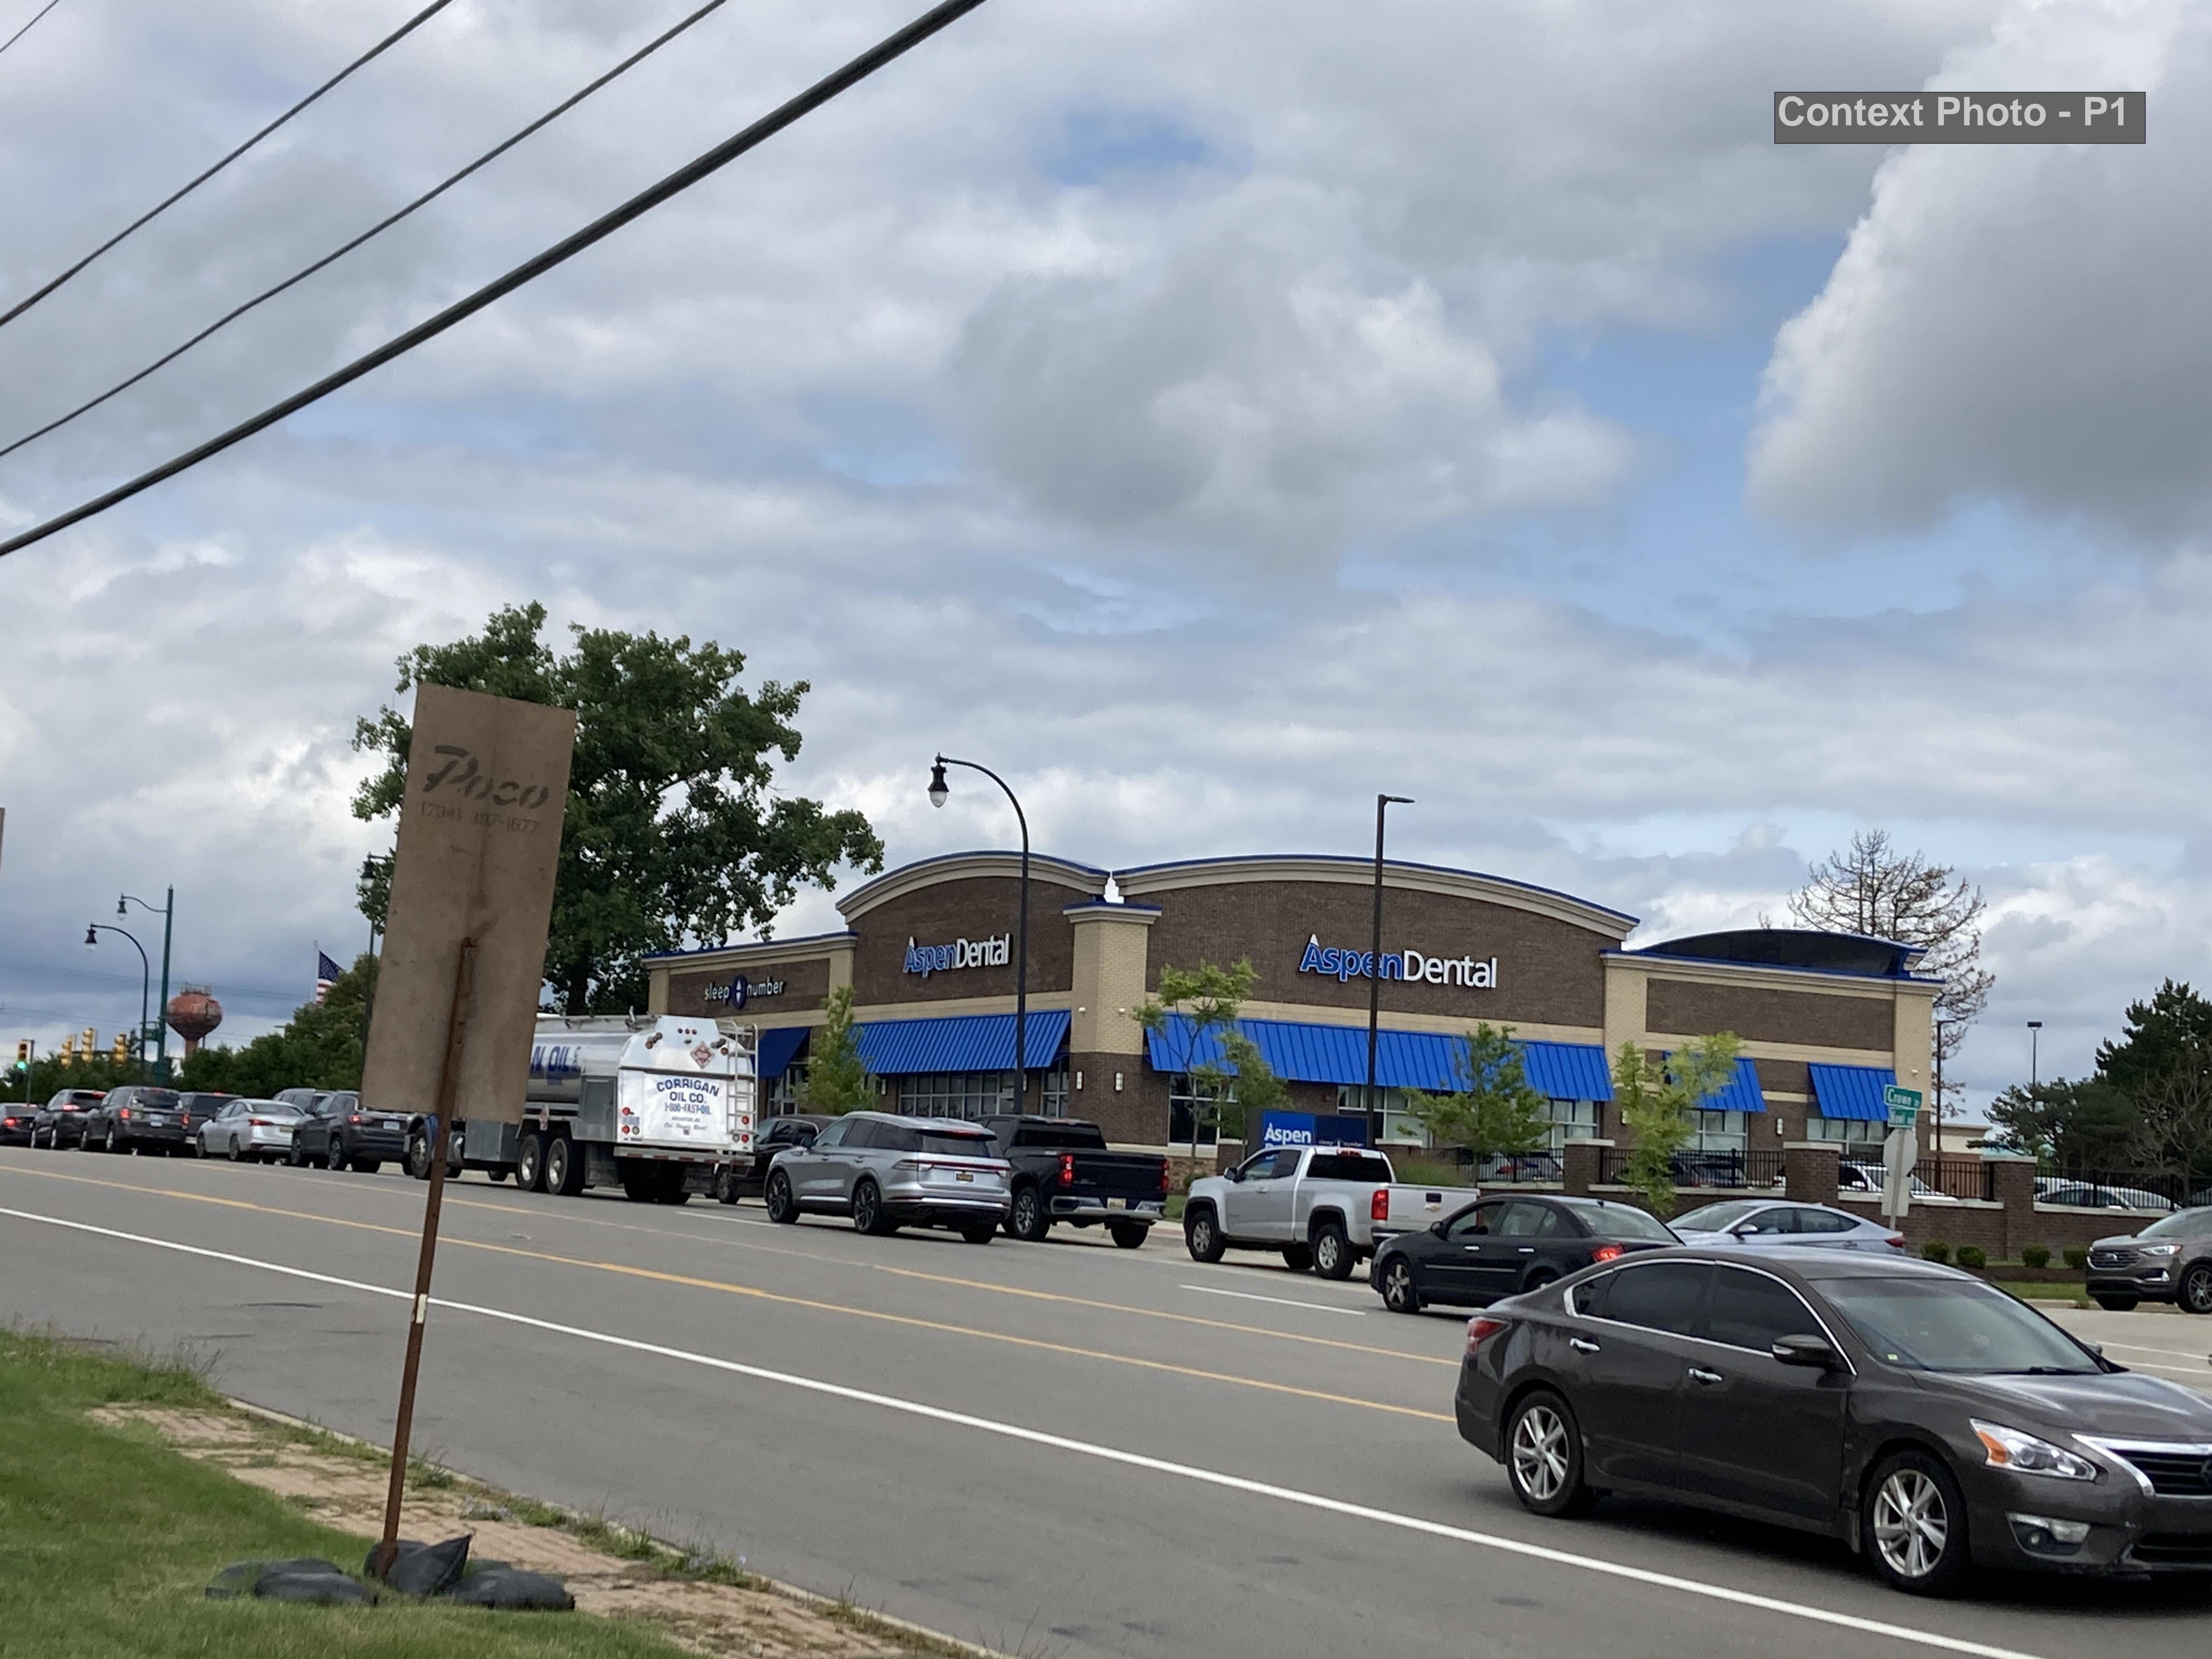

### Request

The applicant is requesting a variance from the City of Novi Sign Ordinance Section 28-5(d) to allow 4 additional wall signs on the north, south, east and west elevation (Maximum of two wall signs are allowed for this tenant, variance of 4 additional wall signs).

#### **II. STAFF COMMENTS:**

The applicant, Michigan State University Federal Credit Union, is seeking (4) variances to provide additional wall signs. The site is confined, and these signs are to improve wayfinding around and on the site.