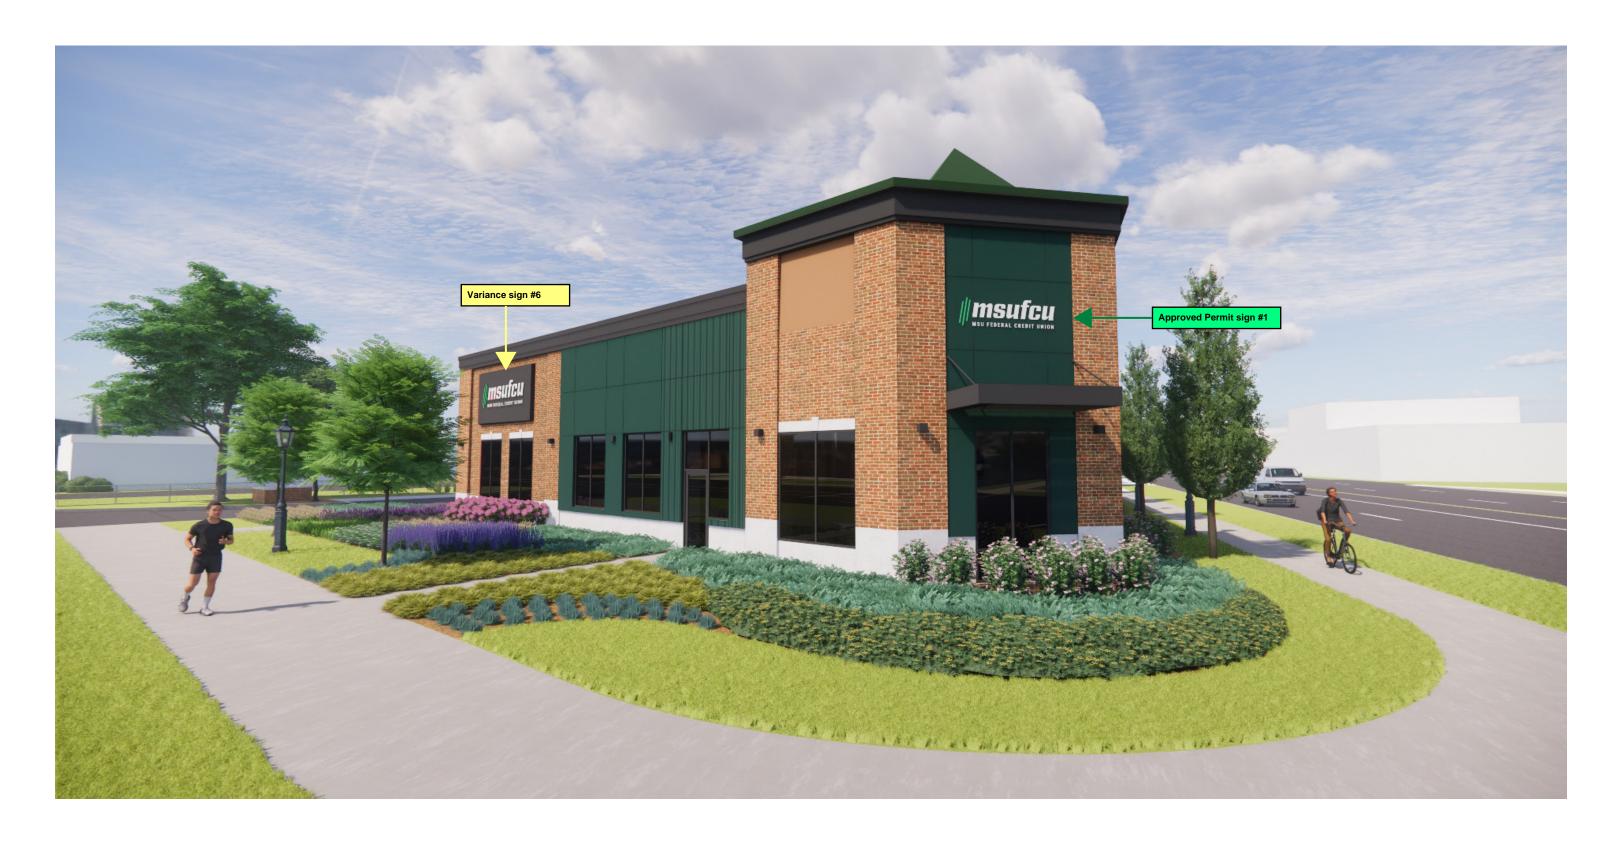

### Request

The applicant is requesting a variance from the City of Novi Sign Ordinance Section 28-5(d) to allow 4 additional wall signs on the north, south, east and west elevation (Maximum of two wall signs are allowed for this tenant, variance of 4 additional wall signs).

#### **II. STAFF COMMENTS:**

The applicant, Michigan State University Federal Credit Union, is seeking (4) variances to provide additional wall signs. The site is confined, and these signs are to improve wayfinding around and on the site.