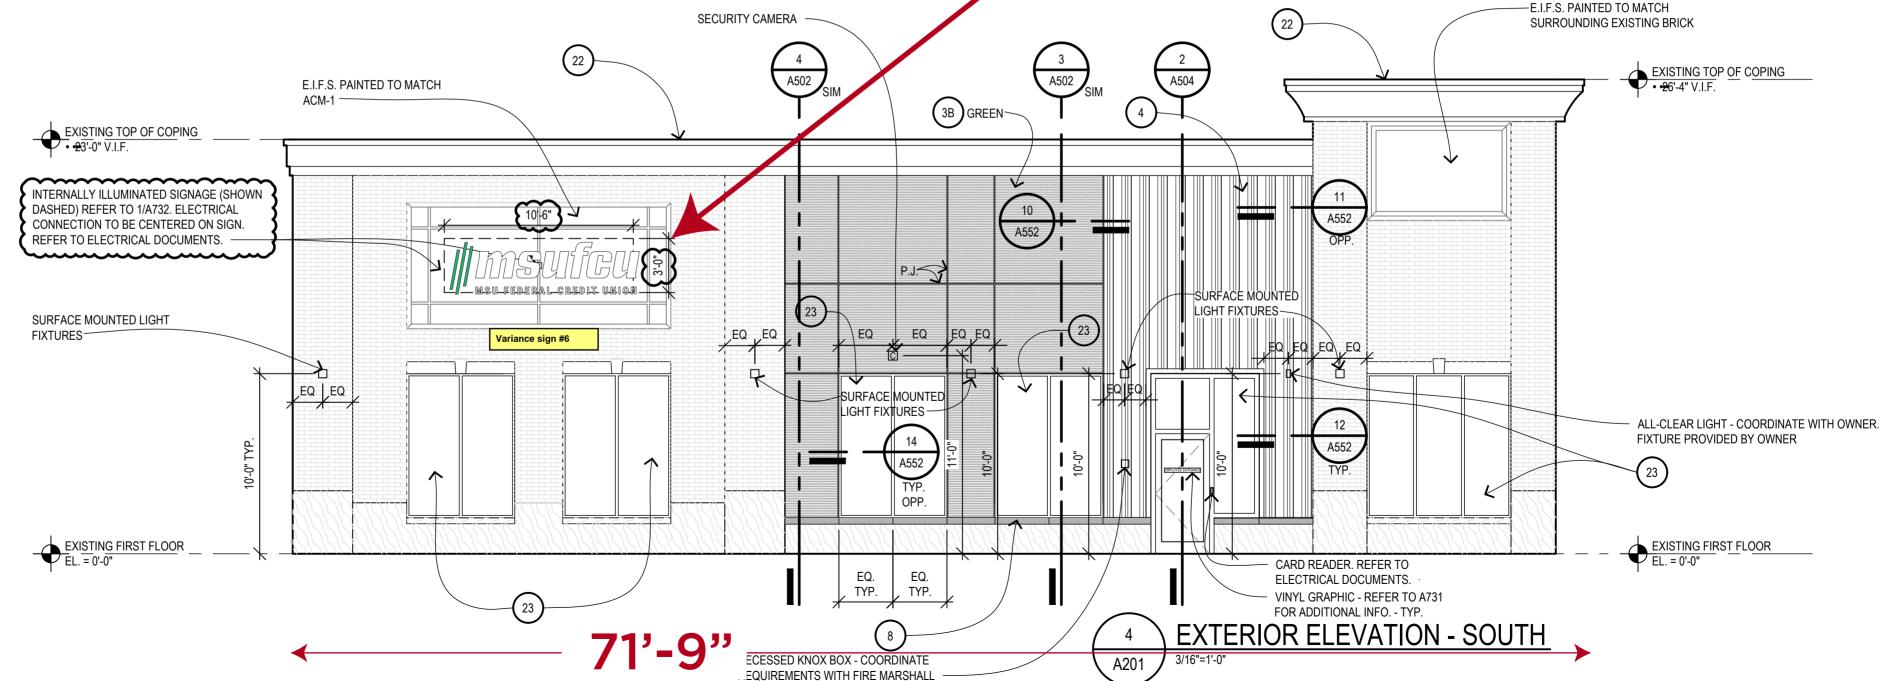

### Request

The applicant is requesting a variance from the City of Novi Sign Ordinance Section 28-5(d) to allow 4 additional wall signs on the north, south, east and west elevation (Maximum of two wall signs are allowed for this tenant, variance of 4 additional wall signs).

#### **II. STAFF COMMENTS:**

The applicant, Michigan State University Federal Credit Union, is seeking (4) variances to provide additional wall signs. The site is confined, and these signs are to improve wayfinding around and on the site.