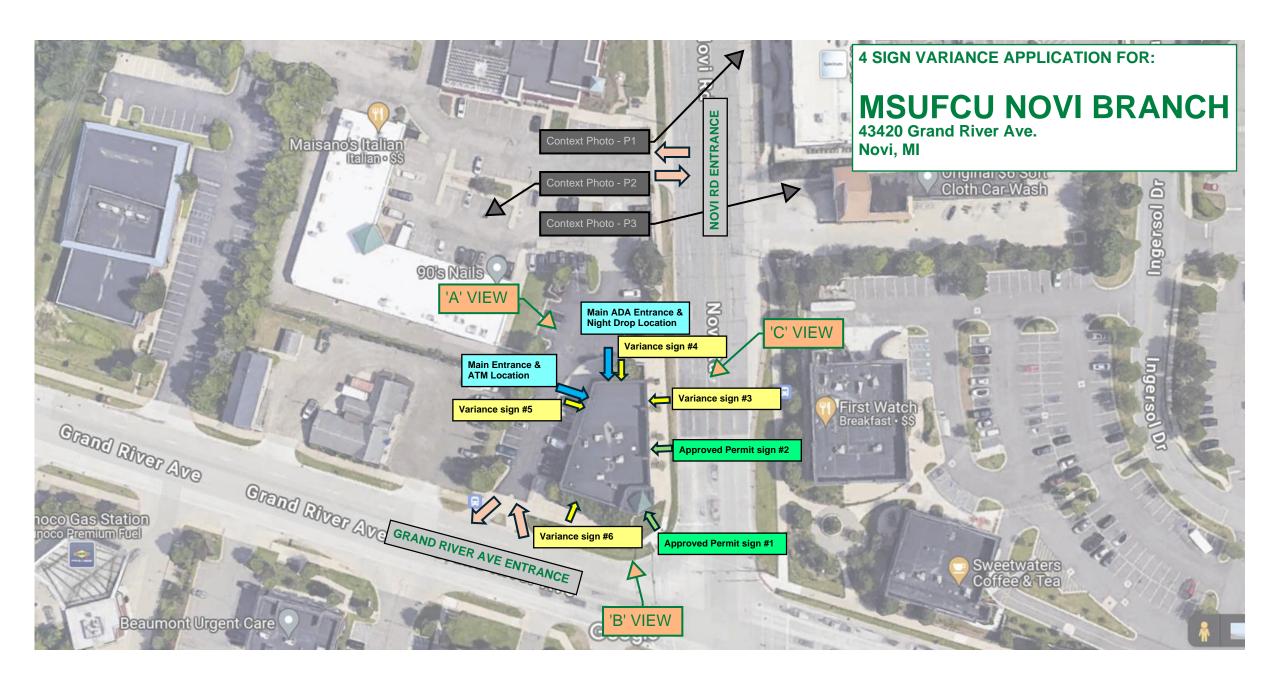

### Request

The applicant is requesting a variance from the City of Novi Sign Ordinance Section 28-5(d) to allow 4 additional wall signs on the north, south, east and west elevation (Maximum of two wall signs are allowed for this tenant, variance of 4 additional wall signs).

#### **II. STAFF COMMENTS:**

The applicant, Michigan State University Federal Credit Union, is seeking (4) variances to provide additional wall signs. The site is confined, and these signs are to improve wayfinding around and on the site.