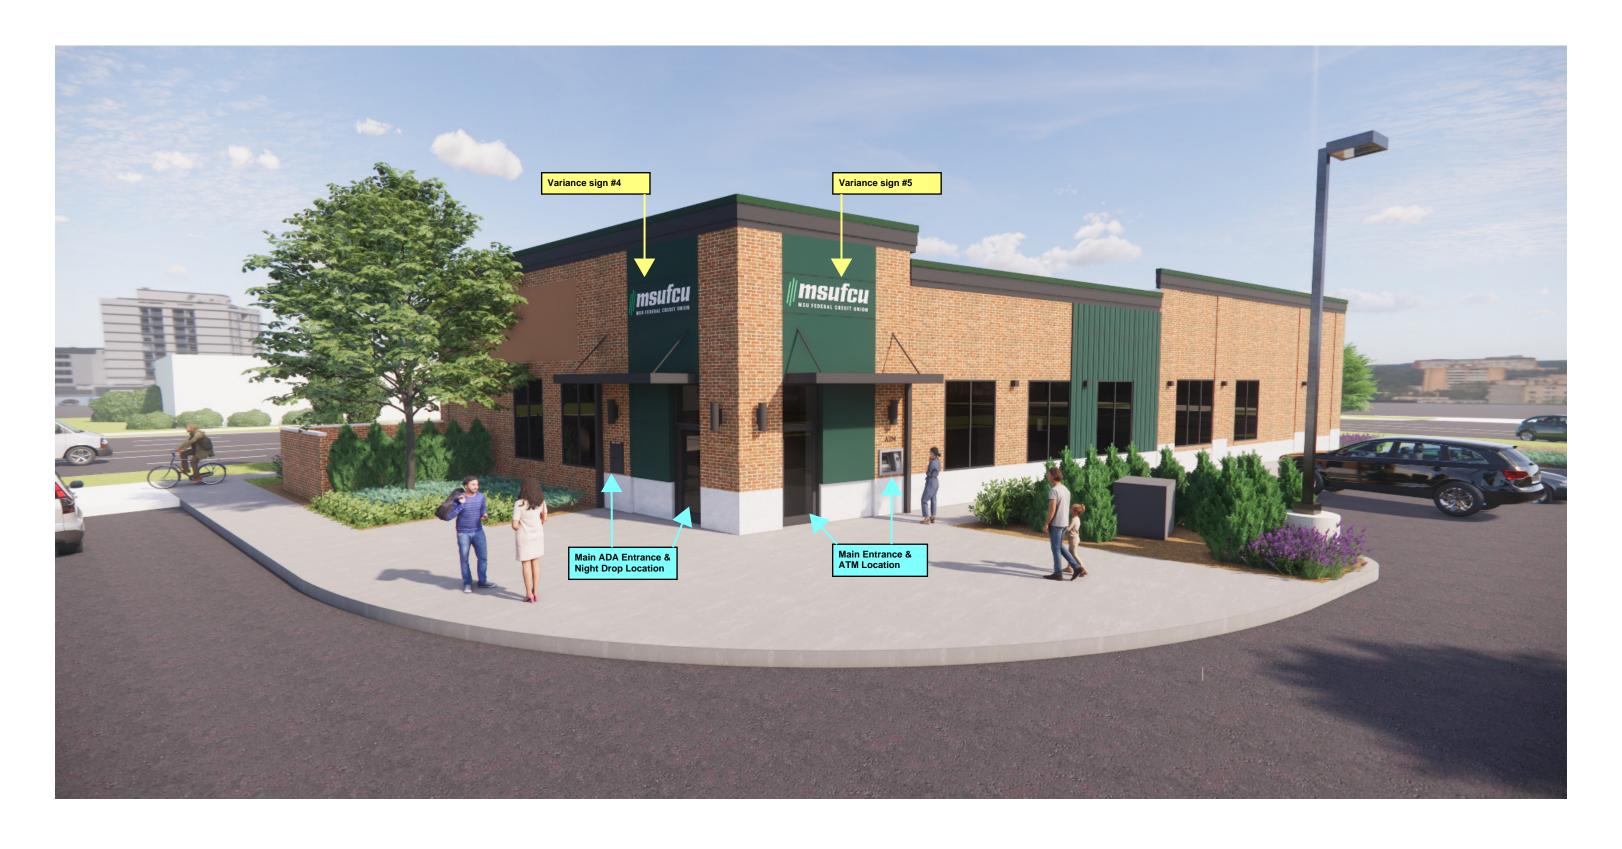

### Request

The applicant is requesting a variance from the City of Novi Sign Ordinance Section 28-5(d) to allow 4 additional wall signs on the north, south, east and west elevation (Maximum of two wall signs are allowed for this tenant, variance of 4 additional wall signs).

#### **II. STAFF COMMENTS:**

The applicant, Michigan State University Federal Credit Union, is seeking (4) variances to provide additional wall signs. The site is confined, and these signs are to improve wayfinding around and on the site.