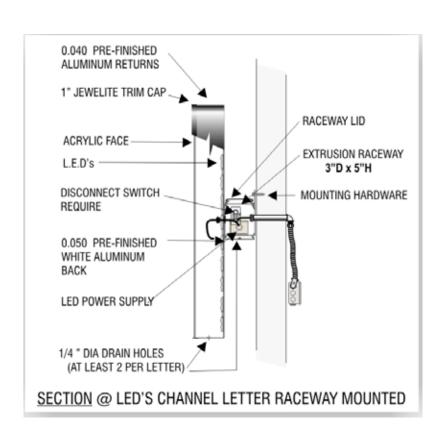

### Request

The applicant is requesting a variance from the City of Novi Sign Ordinance Section 28-5(d) to allow 4 additional wall signs on the north, south, east and west elevation (Maximum of two wall signs are allowed for this tenant, variance of 4 additional wall signs).

#### **II. STAFF COMMENTS:**

The applicant, Michigan State University Federal Credit Union, is seeking (4) variances to provide additional wall signs. The site is confined, and these signs are to improve wayfinding around and on the site.