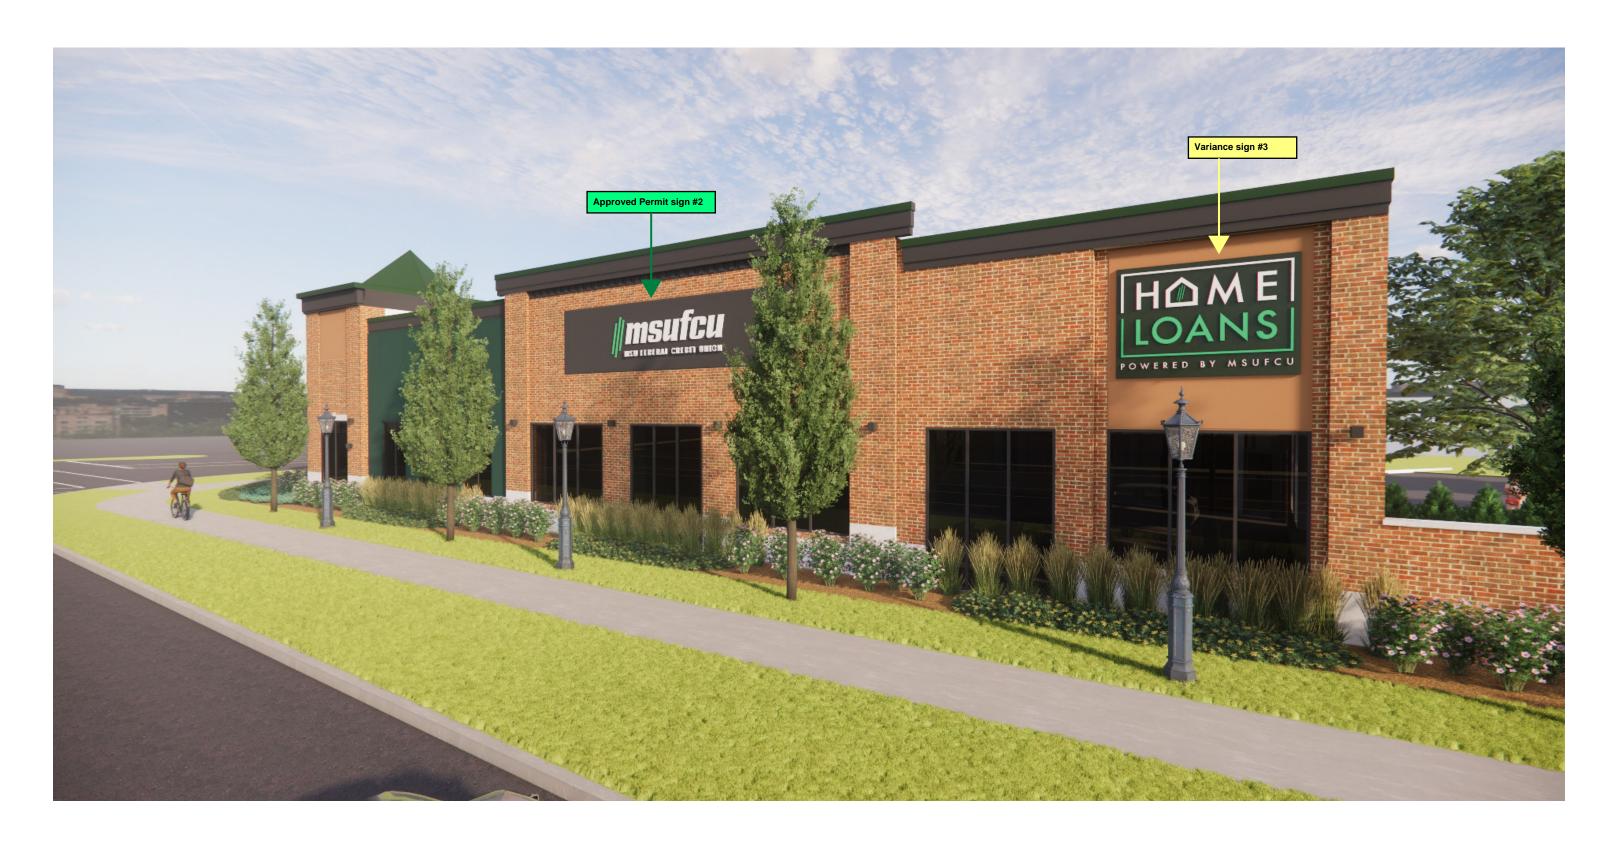

### Request

The applicant is requesting a variance from the City of Novi Sign Ordinance Section 28-5(d) to allow 4 additional wall signs on the north, south, east and west elevation (Maximum of two wall signs are allowed for this tenant, variance of 4 additional wall signs).

#### **II. STAFF COMMENTS:**

The applicant, Michigan State University Federal Credit Union, is seeking (4) variances to provide additional wall signs. The site is confined, and these signs are to improve wayfinding around and on the site.