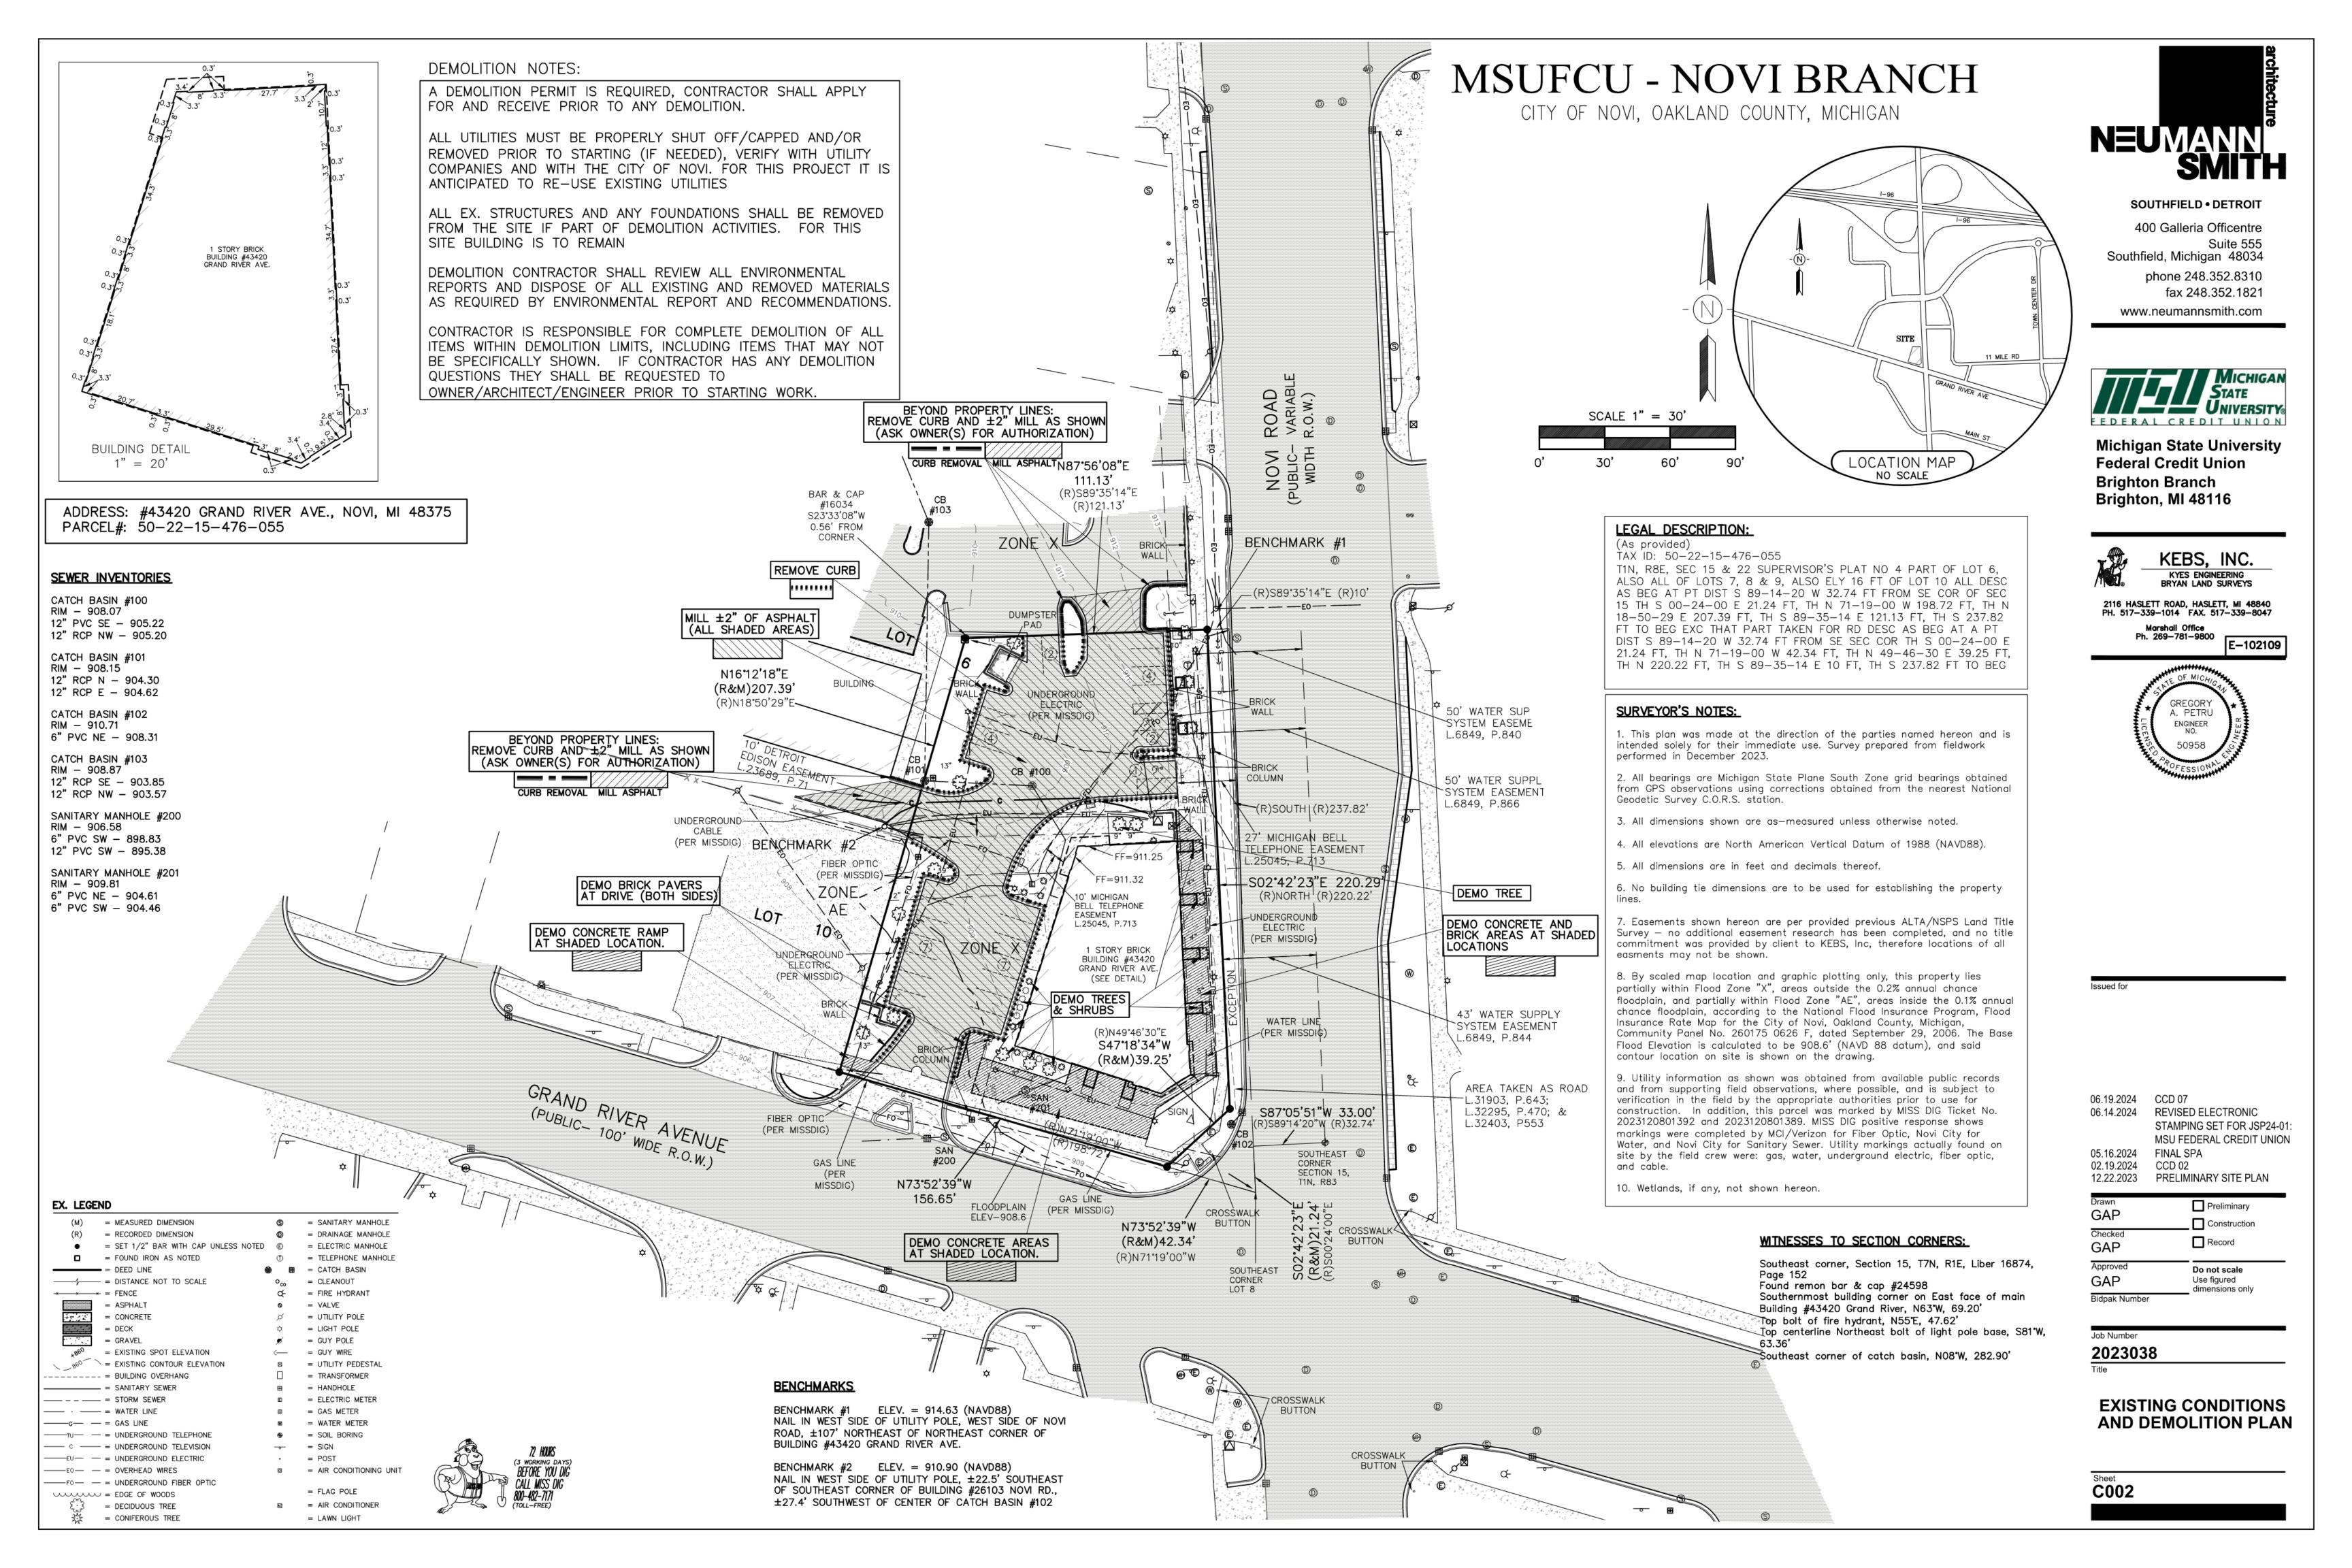

### **Property Characteristics**

Zoning District: This property is zoned Town Center-1 (TC-1)

Location: on the northwest corner of Grand River Avenue & Novi Road

Parcel #: 50-22-15-476-055

### Request

The applicant is requesting a variance from the City of Novi Sign Ordinance Section 28-5(d) to allow 4 additional wall signs on the north, south, east and west elevation (Maximum of two wall signs are allowed for this tenant, variance of 4 additional wall signs).

#### **II. STAFF COMMENTS:**

The applicant, Michigan State University Federal Credit Union, is seeking (4) variances to provide additional wall signs. The site is confined, and these signs are to improve wayfinding around and on the site.