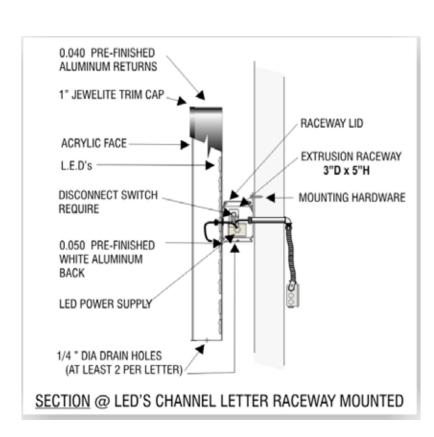

### Request

The applicant is requesting a variance from the City of Novi Sign Ordinance Section 28-5(d) to allow 4 additional wall signs on the north, south, east and west elevation (Maximum of two wall signs are allowed for this tenant, variance of 4 additional wall signs).

#### **II. STAFF COMMENTS:**

The applicant, Michigan State University Federal Credit Union, is seeking (4) variances to provide additional wall signs. The site is confined, and these signs are to improve wayfinding around and on the site.