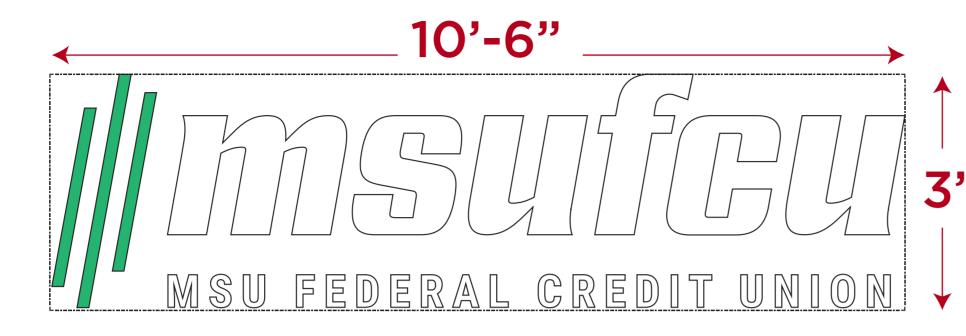

### Request

The applicant is requesting a variance from the City of Novi Sign Ordinance Section 28-5(d) to allow 4 additional wall signs on the north, south, east and west elevation (Maximum of two wall signs are allowed for this tenant, variance of 4 additional wall signs).

#### **II. STAFF COMMENTS:**

The applicant, Michigan State University Federal Credit Union, is seeking (4) variances to provide additional wall signs. The site is confined, and these signs are to improve wayfinding around and on the site.