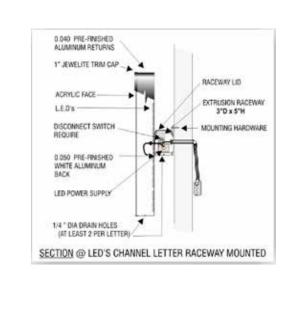

### Request

The applicant is requesting a variance from the City of Novi Sign Ordinance Section 28-5(d) to allow 4 additional wall signs on the north, south, east and west elevation (Maximum of two wall signs are allowed for this tenant, variance of 4 additional wall signs).

#### **II. STAFF COMMENTS:**

The applicant, Michigan State University Federal Credit Union, is seeking (4) variances to provide additional wall signs. The site is confined, and these signs are to improve wayfinding around and on the site.