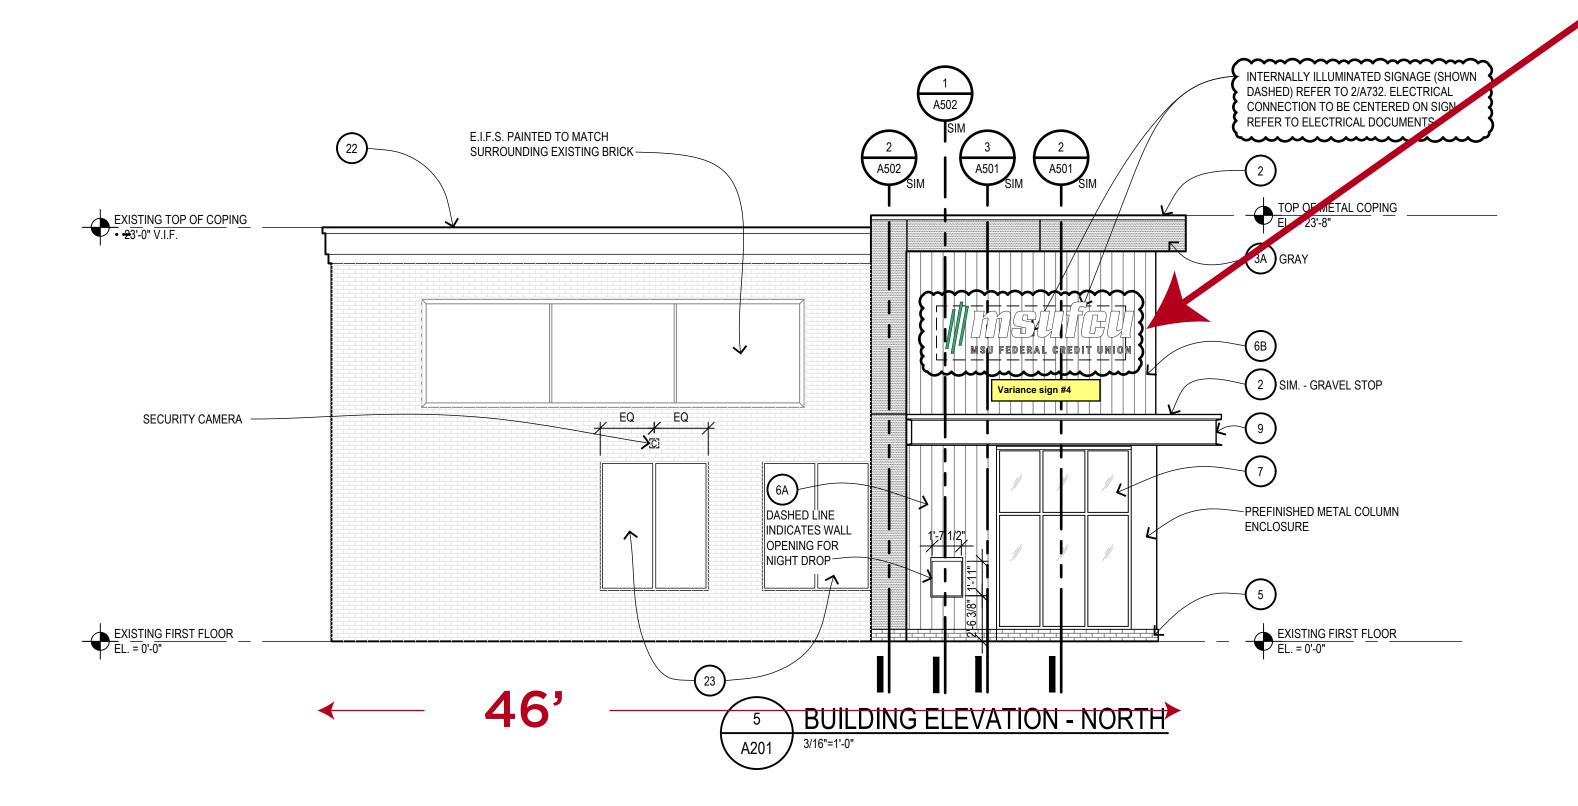

### Request

The applicant is requesting a variance from the City of Novi Sign Ordinance Section 28-5(d) to allow 4 additional wall signs on the north, south, east and west elevation (Maximum of two wall signs are allowed for this tenant, variance of 4 additional wall signs).

#### **II. STAFF COMMENTS:**

The applicant, Michigan State University Federal Credit Union, is seeking (4) variances to provide additional wall signs. The site is confined, and these signs are to improve wayfinding around and on the site.