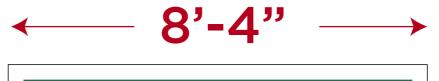

### Request

The applicant is requesting a variance from the City of Novi Sign Ordinance Section 28-5(d) to allow 4 additional wall signs on the north, south, east and west elevation (Maximum of two wall signs are allowed for this tenant, variance of 4 additional wall signs).

#### **II. STAFF COMMENTS:**

The applicant, Michigan State University Federal Credit Union, is seeking (4) variances to provide additional wall signs. The site is confined, and these signs are to improve wayfinding around and on the site.