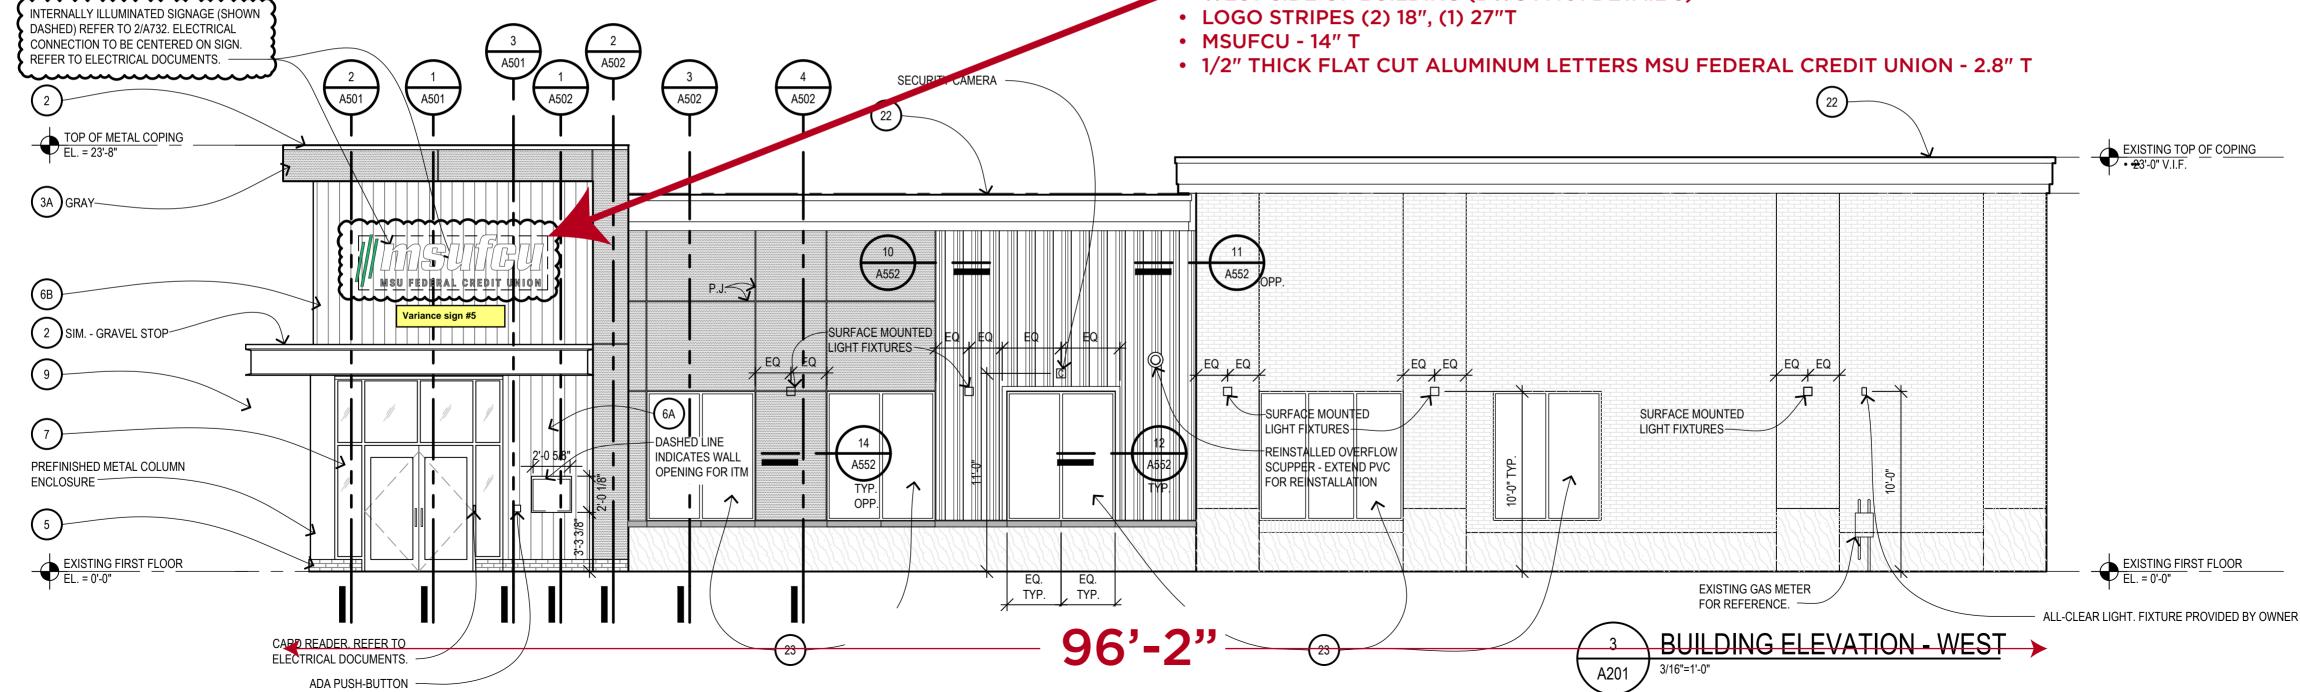

### Request

The applicant is requesting a variance from the City of Novi Sign Ordinance Section 28-5(d) to allow 4 additional wall signs on the north, south, east and west elevation (Maximum of two wall signs are allowed for this tenant, variance of 4 additional wall signs).

#### **II. STAFF COMMENTS:**

The applicant, Michigan State University Federal Credit Union, is seeking (4) variances to provide additional wall signs. The site is confined, and these signs are to improve wayfinding around and on the site.