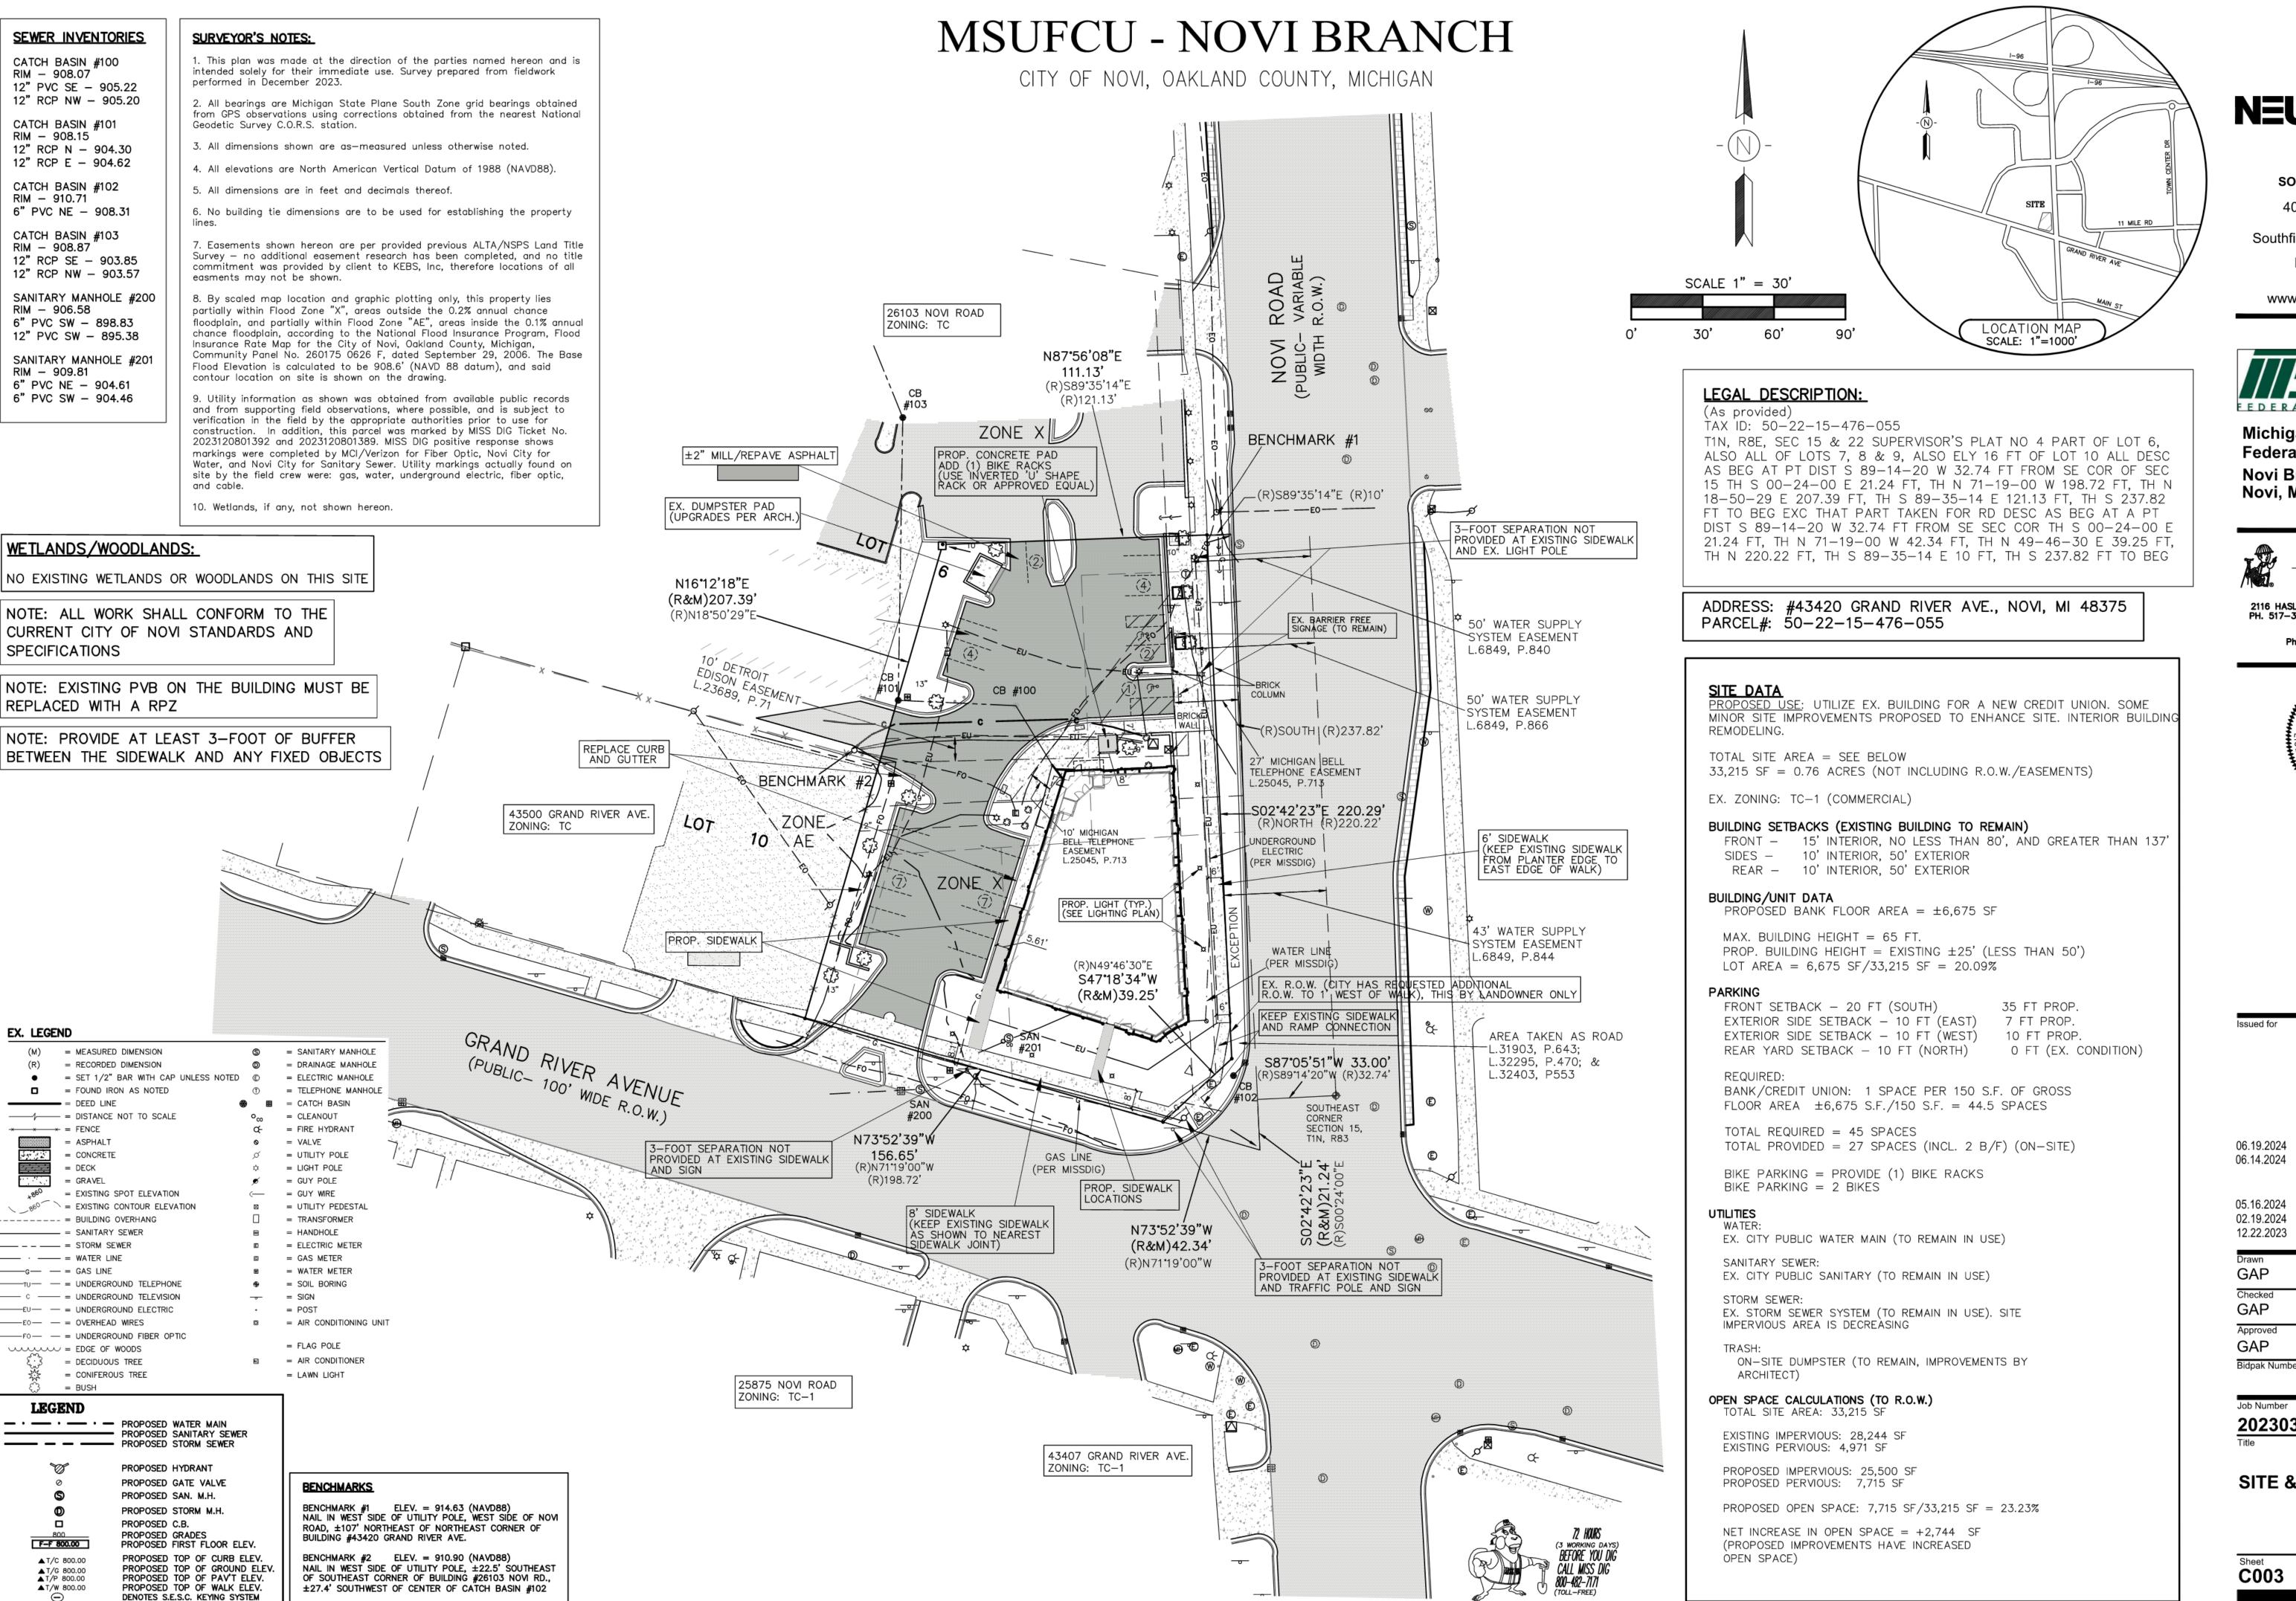

### **Property Characteristics**

Zoning District: This property is zoned Town Center-1 (TC-1)

Location: on the northwest corner of Grand River Avenue & Novi Road

Parcel #: 50-22-15-476-055

### Request

The applicant is requesting a variance from the City of Novi Sign Ordinance Section 28-5(d) to allow 4 additional wall signs on the north, south, east and west elevation (Maximum of two wall signs are allowed for this tenant, variance of 4 additional wall signs).

#### **II. STAFF COMMENTS:**

The applicant, Michigan State University Federal Credit Union, is seeking (4) variances to provide additional wall signs. The site is confined, and these signs are to improve wayfinding around and on the site.