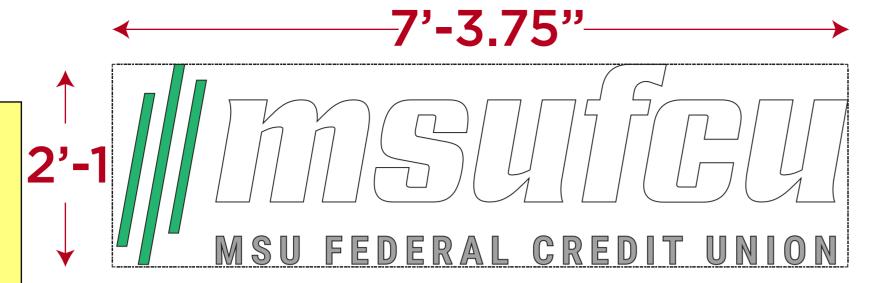

### Request

The applicant is requesting a variance from the City of Novi Sign Ordinance Section 28-5(d) to allow 4 additional wall signs on the north, south, east and west elevation (Maximum of two wall signs are allowed for this tenant, variance of 4 additional wall signs).

#### **II. STAFF COMMENTS:**

The applicant, Michigan State University Federal Credit Union, is seeking (4) variances to provide additional wall signs. The site is confined, and these signs are to improve wayfinding around and on the site.