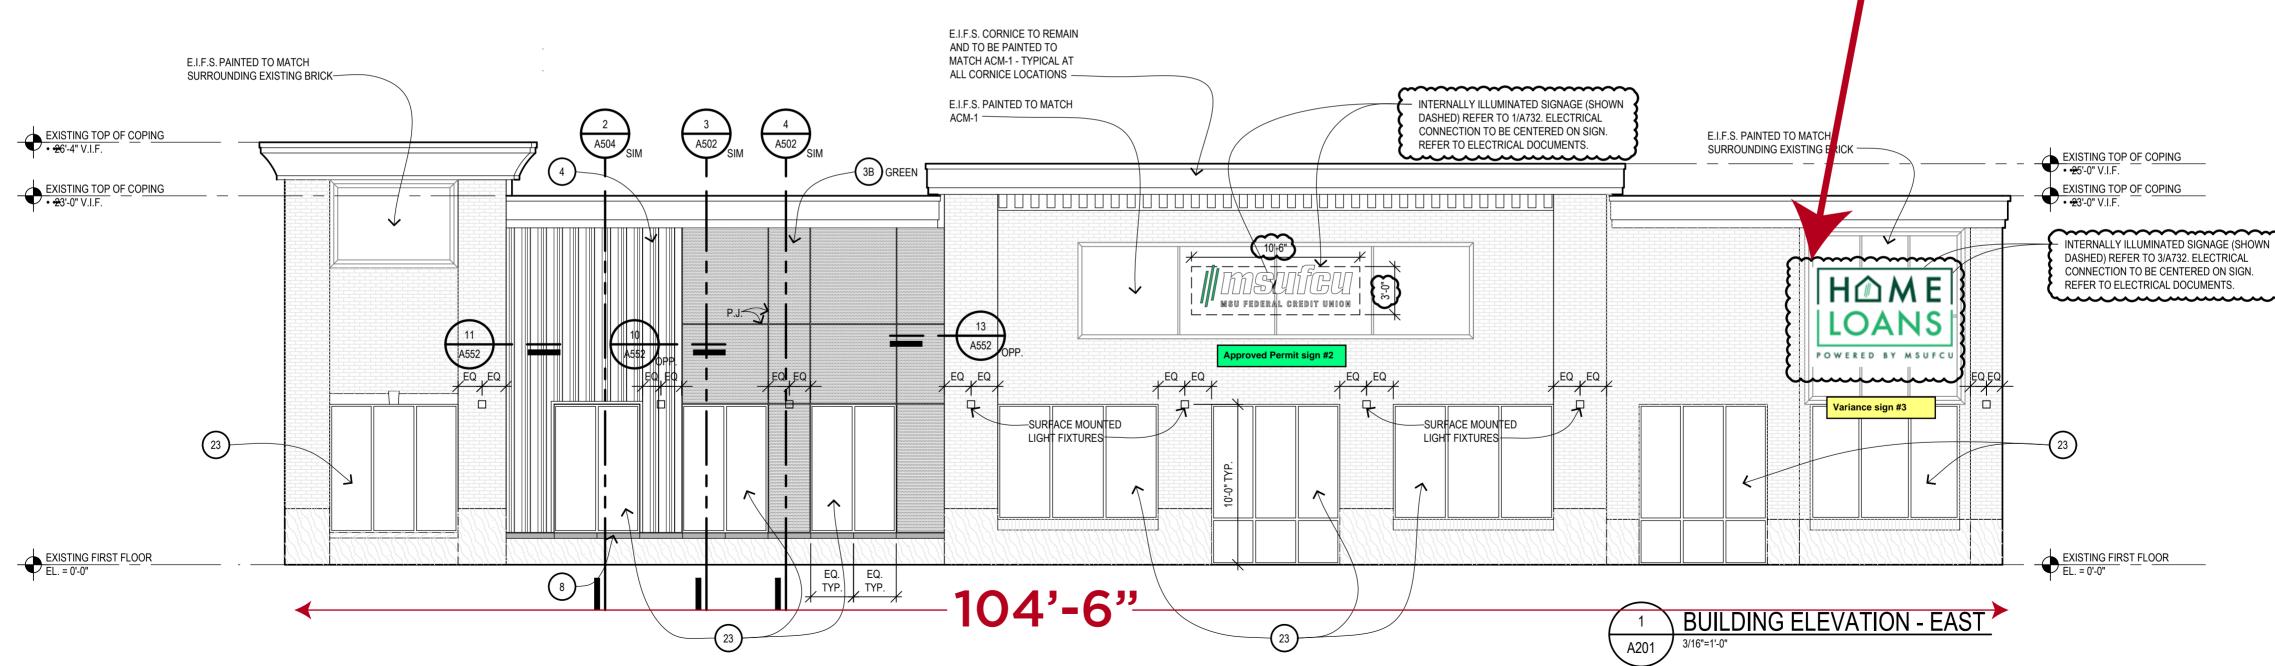

### Request

The applicant is requesting a variance from the City of Novi Sign Ordinance Section 28-5(d) to allow 4 additional wall signs on the north, south, east and west elevation (Maximum of two wall signs are allowed for this tenant, variance of 4 additional wall signs).

#### **II. STAFF COMMENTS:**

The applicant, Michigan State University Federal Credit Union, is seeking (4) variances to provide additional wall signs. The site is confined, and these signs are to improve wayfinding around and on the site.