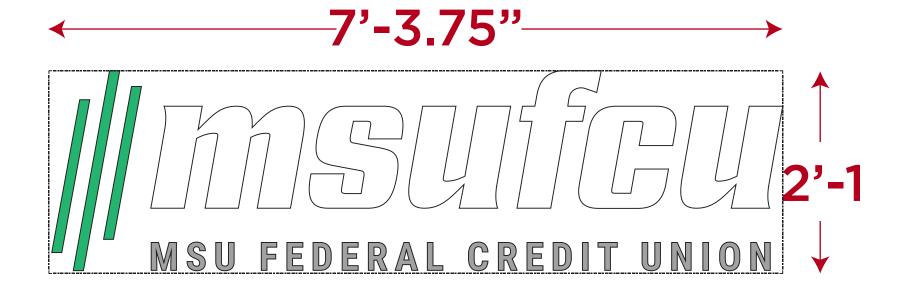

### Request

The applicant is requesting a variance from the City of Novi Sign Ordinance Section 28-5(d) to allow 4 additional wall signs on the north, south, east and west elevation (Maximum of two wall signs are allowed for this tenant, variance of 4 additional wall signs).

#### **II. STAFF COMMENTS:**

The applicant, Michigan State University Federal Credit Union, is seeking (4) variances to provide additional wall signs. The site is confined, and these signs are to improve wayfinding around and on the site.