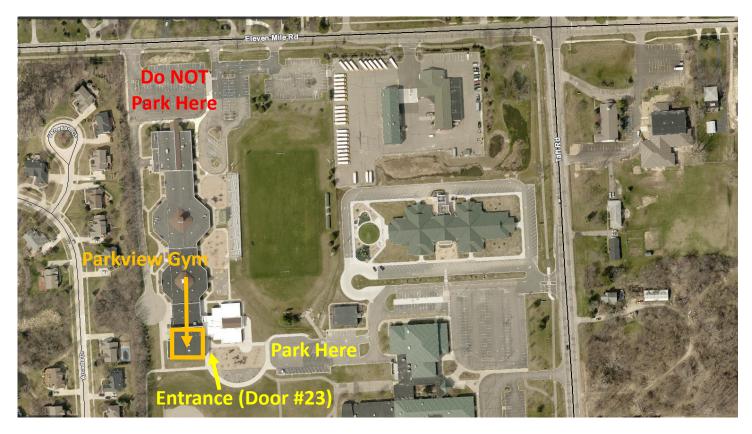

## **Parkview Elementary Gym**

45825 W 11 Mile Road, Novi, MI 48374 Enter the back parking lot off Taft Road by Novi Meadows