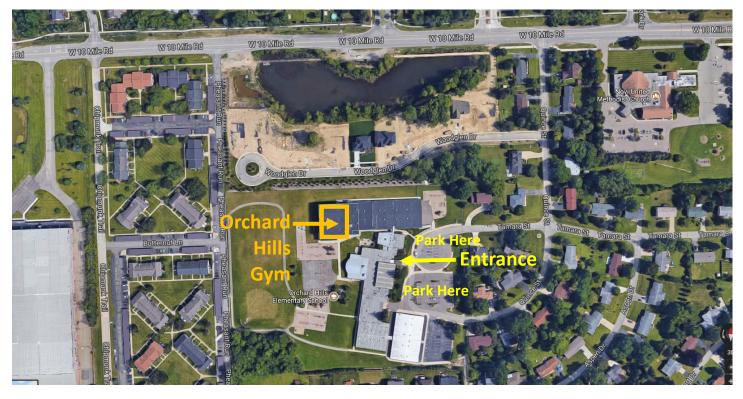

Elementary)       | 4           |
| OH (Orchard Hills Elementary)           | 4           |
| PV (Parkview Elementary)                | 5           |
| VO (Village Oaks Elementary)            | 5           |

#### **Northville Schools**

| Hillside (Hillside Middle School - Northville)     | .6 |
|----------------------------------------------------|----|
| Meads Mill (Meads Mill Middle School - Northville) | .6 |

# **Deerfield Elementary Gym**

26500 Wixom Road, Novi, MI 48374



## Novi Meadows Gym

25549 Taft Road, Novi, MI 48374

#### **Meadows Gym**



## Novi Middle School - Auxiliary & Performance Gyms

49000 W 11 Mile Road, Novi, MI 48374



## Novi Woods Elementary Gym

25195 Taft Road, Novi, MI 48374



### **Orchard Hills Elementary Gym**

41900 Quince Street, Novi, MI 48375



## **Parkview Elementary Gym**

45825 W 11 Mile Road, Novi, MI 48374 Enter the back parking lot off Taft Road by Novi Meadows



## Village Oaks Elementary Gym

23333 Willowbrook Drive, Novi, MI 48375 Enter the school through door #11 (numbers are located above the doors)



## Hillside Middle School Gym - Northville Schools

775 N. Center St, Northville, MI 48167



#### Meads Mill Middle School - Northville Schools

16700 Franklin Rd, Northville, MI 48167