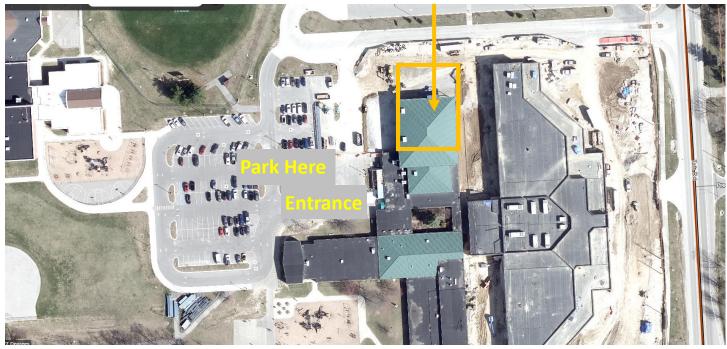

eld Elementary)        | 2           |
| MDW (Novi Meadows)                      | 3           |
| MS-Aux (Novi Middle School - Auxiliary) | 3           |
| MS-P (Novi Middle School - Performance) | 3           |
| <b>NW</b> (Novi Woods Elementary)       | 4           |
| OH (Orchard Hills Elementary)           | 4           |
| PV (Parkview Elementary)                | 5           |
| VO (Village Oaks Elementary)            | 5           |

#### **Northville Schools**

| Hillside (Hillside Middle School - Northville)     | .6 |
|----------------------------------------------------|----|
| Meads Mill (Meads Mill Middle School - Northville) | .6 |

# **Deerfield Elementary Gym**

26500 Wixom Road, Novi, MI 48374



## Novi Meadows Gym

25549 Taft Road, Novi, MI 48374

#### **Meadows Gym**



## Novi Middle School - Auxiliary & Performance Gyms

49000 W 11 Mile Road, Novi, MI 48374



## Novi Woods Elementary Gym

25195 Taft Road, Novi, MI 48374



### **Orchard Hills Elementary Gym**

41900 Quince Street, Novi, MI 48375



## **Parkview Elementary Gym**

45825 W 11 Mile Road, Novi, MI 48374 Enter the back parking lot off Taft Road by Novi Meadows



## Village Oaks Elementary Gym

23333 Willowbrook Drive, Novi, MI 48375 Enter the school through door #11 (numbers are located above the doors)



## Hillside Middle School Gym - Northville Schools

775 N. Center St, Northville, MI 48167



#### Meads Mill Middle School - Northville Schools

16700 Franklin Rd, Northville, MI 48167