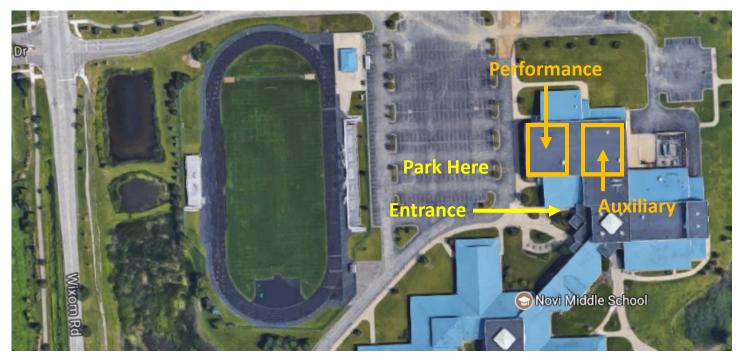

## Novi Middle School - Auxiliary & Performance Gyms

49000 W 11 Mile Road, Novi, MI 48374