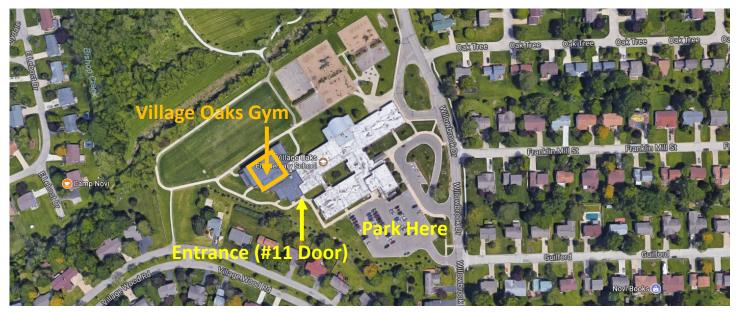

## Village Oaks Elementary Gym

23333 Willowbrook Drive, Novi, MI 48375 Enter the school through door #11 (numbers are located above the doors)