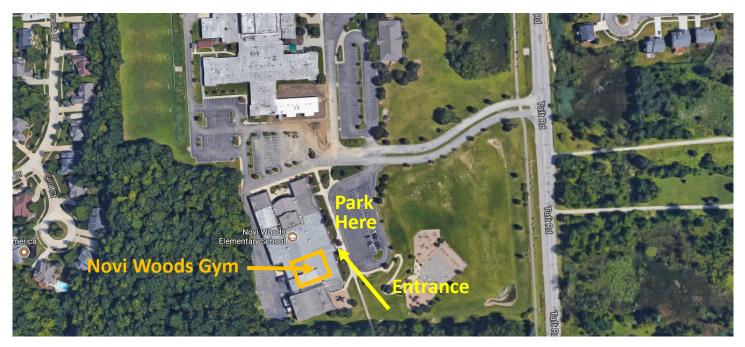

-P (Novi Middle School - Performance) | 3           |
| <b>NW</b> (Novi Woods Elementary)       | 4           |
| OH (Orchard Hills Elementary)           | 4           |
| PV (Parkview Elementary)                | 5           |
| VO (Village Oaks Elementary)            | 5           |

#### **Northville Schools**

| Hillside (Hillside Middle School - Northville)     | .6 |
|----------------------------------------------------|----|
| Meads Mill (Meads Mill Middle School - Northville) | .6 |

# **Deerfield Elementary Gym**

26500 Wixom Road, Novi, MI 48374



## Novi Meadows Gym

25549 Taft Road, Novi, MI 48374

#### **Meadows Gym**



## Novi Middle School - Auxiliary & Performance Gyms

49000 W 11 Mile Road, Novi, MI 48374



## Novi Woods Elementary Gym

25195 Taft Road, Novi, MI 48374



### **Orchard Hills Elementary Gym**

41900 Quince Street, Novi, MI 48375



## **Parkview Elementary Gym**

45825 W 11 Mile Road, Novi, MI 48374 Enter the back parking lot off Taft Road by Novi Meadows



## Village Oaks Elementary Gym

23333 Willowbrook Drive, Novi, MI 48375 Enter the school through door #11 (numbers are located above the doors)



## Hillside Middle School Gym - Northville Schools

775 N. Center St, Northville, MI 48167



#### Meads Mill Middle School - Northville Schools

16700 Franklin Rd, Northville, MI 48167