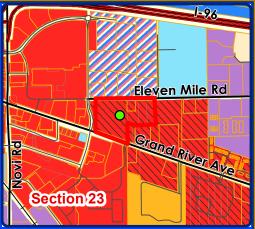

## SAKURA NOVI: JSP22-09

**FUTURE LAND USE** 

### **LEGEND**

Multiple Family

Office Research Development Technology

Office Commercial

Industrial Research Development Technology

TC Commercial

TC Gateway

Educational Facility

Public

Cemetery

Subject Property

### **SAKURA NOVI JSP22-09**

Public hearing at the request of Sakura Novi Land Development LLC for Planning Commission's recommendation to the City Council of Preliminary Site Plan, Phasing Plan, Wetland Permit, Woodland Permit, and Storm Water Management Plan. The subject property is zoned TC-1 with a Planned Rezoning Overlay (PRO), which conditions development to the terms of a PRO Plan and Agreement. The site is approximately 15 acres and is located north of Grand River Avenue, south of Eleven Mile Road, and east of Town Center Drive (Section 23). The applicant is proposing to develop a mixed-use development including commercial retail, office, and restaurant uses, and multifamily residential units. The development has access to Grand River Avenue and Eleven Mile Road.