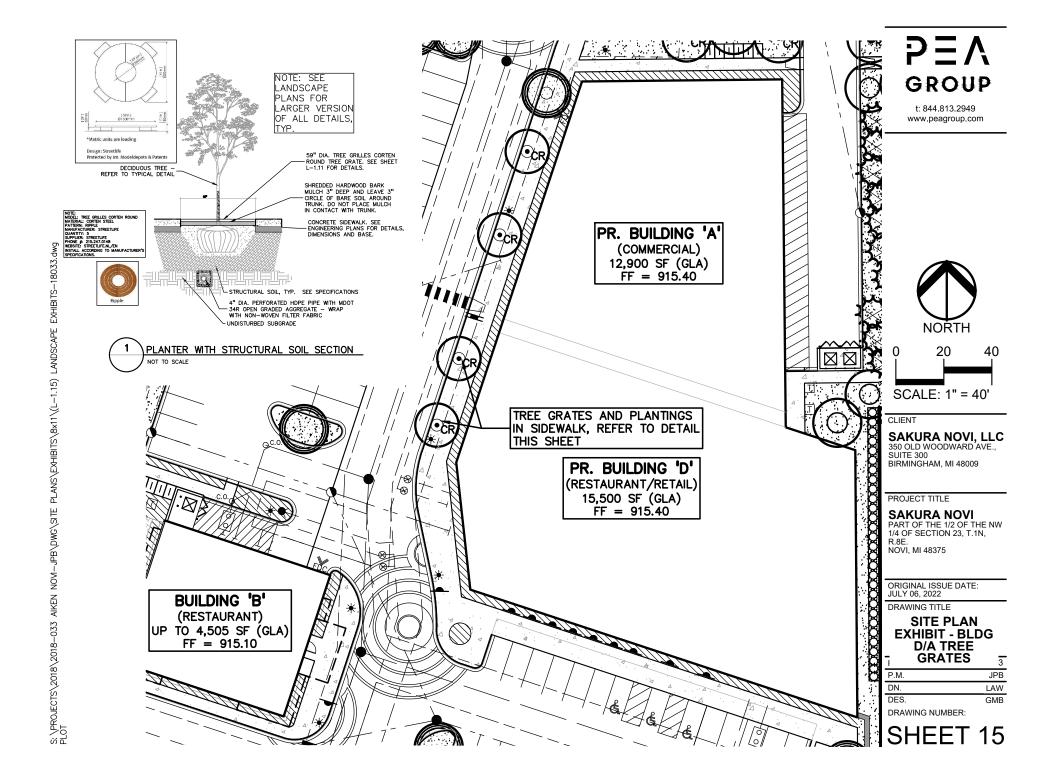

LANDSCAPE PLAN

RENCHMARKS

NΞς

LEGEND

CITY OF NOVI FIRE DEPARTMENT NOTES:

KRD

LEGEND IMMITERATIVE, FIRST
BANTARY SERVER, CLEAVED
BOTHS SERVEY, CLEAVED
CORRESPONDER SERVEY, SAN
SCHARES, DONNER SERVEY, SAN
MATERIANCE SOORY
MALEDIA, TRANSPORT
BOTH TO STRY
BOTH SERVEY, SAN
SON SERVEY, SAN
CORPORATION
CORPORATION
CARRODOM, 671.21 STD HEAVY ROW. STD HEAVY DEEP DUTY DUTY STREM REFERENCE DRAWINGS 9 EA. 4 EA. 5 EA. 4 2 EA. 1 EA. 6 EA. 'NO PARKING FIRE LANE' SIGN [7] 2 EA. ALL TRAFFIC SIGNAGE SHALL COMPLY WITH CURRENT MMUTCD STANDARDS. REFER TO SHEET C-7.0 FOR SIGN DETAILS. REFER TO LATEST M.D.O.T. R-28 STANDARD RAMF AND DETECTABLE WARNING DETAILS

LOADING CALCULATIONS:

THESE NOTES APPLY TO ALL CONSTRUCTION ACTIVITIES ON THIS PROJECT.

- ALL PARKING SPACE PAVEMENT MARKINGS SHALL BE 4" WHITE WITH THE EXCEPTION OF THE BARRIER FREE PARKING SPACES.
- PROMDE 4" BLUE STRIPING FOR BARRIER FREE PARKING SPACES AND WHITE FOR BARRIER FREE PARKING SYMBOL NOTE THAT WHERE A BARRIER FREE PARKING SYACE ABUTS A NON-BARRIER FREE SPACE, THE TWO SPACES SHALL BE SEPARATED BY ABUTTING BLUE AND WHITE STRIPES.
- SIGNS NOTED TO BE MOUNTED ON BUILDING FACADE SHALL HAVE A MINIMUM MOUNTING HEIGHT OF 5 FEET AND A MAXIMUM MOUNTING HEIGHT OF 7 FEET.

### CITY OF NOVI FIRE DEPARTMENT NOTES:

- ALL WEATHER ACCESS ROADS CAPABLE OF SUPPORTING 35 TONS ARE TO BE PROVIDED FOR FIRE APPARATUS PRIOR TO CONSTRUCTION ABOVE THE FOUNDATION.
- ALL WATER MAINS AND FIRE HYDRANTS ARE TO BE INSTALLED AND BE IN SERVICE PRIOR TO CONSTRUCTION ABOVE THE FOIINDATION
- THE BUILDING ADDRESS IS TO BE POSTED FACING THE STREET THROUGHOUT THE CONSTRUCTION. THE ADDRESS IS TO BE AT LEAST 3 NOHES HIGH ON CONTRASTING RACKGROUND.