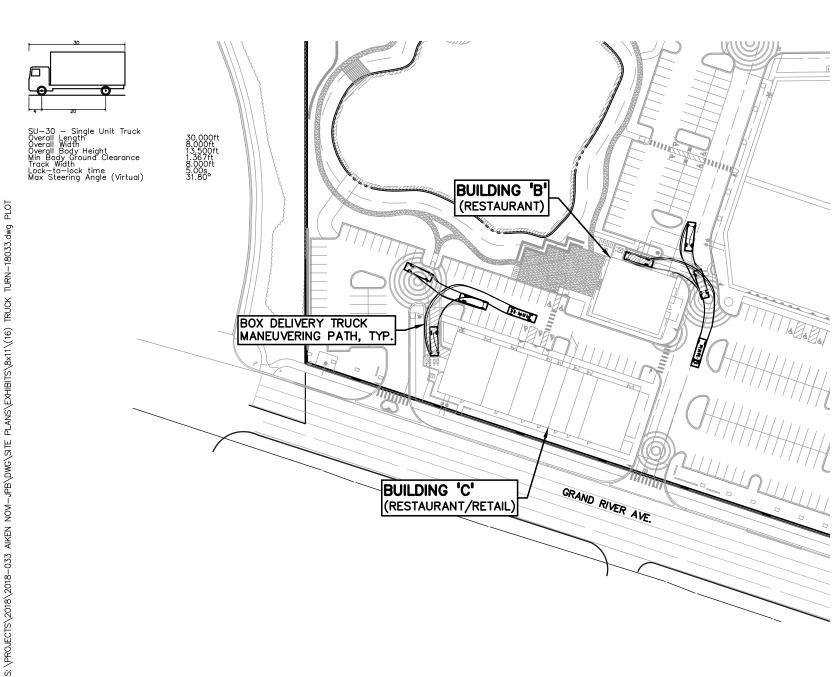

LOADING CALCULATIONS:

THESE NOTES APPLY TO ALL CONSTRUCTION ACTIVITIES ON THIS PROJECT.

- ALL PARKING SPACE PAVEMENT MARKINGS SHALL BE 4" WHITE WITH THE EXCEPTION OF THE BARRIER FREE PARKING SPACES.
- PROMDE 4" BLUE STRIPING FOR BARRIER FREE PARKING SPACES AND WHITE FOR BARRIER FREE PARKING SYMBOL NOTE THAT WHERE A BARRIER FREE PARKING SYACE ABUTS A NON-BARRIER FREE SPACE, THE TWO SPACES SHALL BE SEPARATED BY ABUTTING BLUE AND WHITE STRIPES.
- SIGNS NOTED TO BE MOUNTED ON BUILDING FACADE SHALL HAVE A MINIMUM MOUNTING HEIGHT OF 5 FEET AND A MAXIMUM MOUNTING HEIGHT OF 7 FEET.