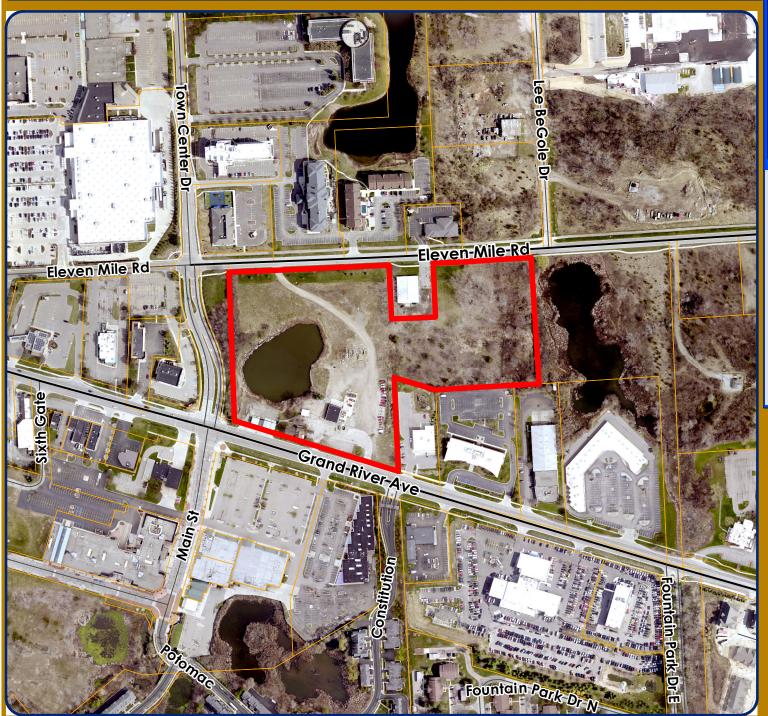

## **SAKURA NOVI: JSP22-09 LOCATION**

### **LEGEND**

Subject Property

### **SAKURA NOVI JSP22-09**

Public hearing at the request of Sakura Novi Land Development LLC for Planning Commission's recommendation to the City Council of Preliminary Site Plan, Phasing Plan, Wetland Permit, Woodland Permit, and Storm Water Management Plan. The subject property is zoned TC-1 with a Planned Rezoning Overlay (PRO), which conditions development to the terms of a PRO Plan and Agreement. The site is approximately 15 acres and is located north of Grand River Avenue, south of Eleven Mile Road, and east of Town Center Drive (Section 23). The applicant is proposing to develop a mixed-use development including commercial retail, office, and restaurant uses, and multifamily residential units. The development has access to Grand River Avenue and Eleven Mile Road.