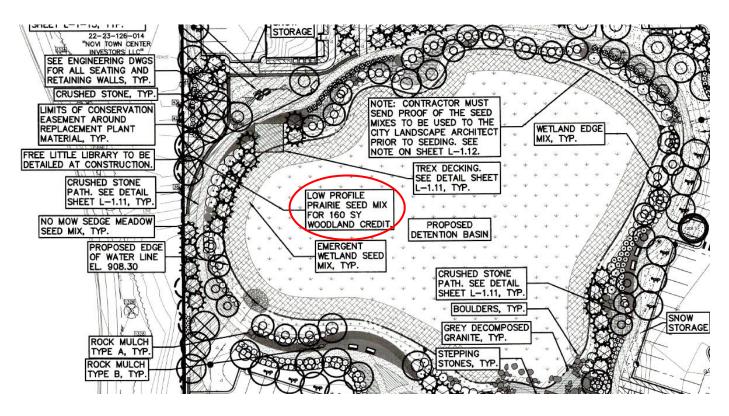

LANDSCAPE PLAN

RENCHMARKS

NΞς

LEGEND

CITY OF NOVI FIRE DEPARTMENT NOTES:

KRD

LEGEND IMMITERATIVE, FIRST
BANTARY SERVER, CLEAVED
BOTHS SERVEY, CLEAVED
CORRESPONDER SERVEY, SAN
SCHARES, DONNER SERVEY, SAN
MATERIANCE SOORY
MALEDIA, TRANSPORT
BOTH TO STRY
BOTH SERVEY, SAN
SON SERVEY, SAN
CORPORATION
CORPORATION
CARRODOM, 671.21 STD HEAVY ROW. STD HEAVY DEEP DUTY DUTY STREM REFERENCE DRAWINGS 9 EA. 4 EA. 5 EA. 4 2 EA. 1 EA. 6 EA. 'NO PARKING FIRE LANE' SIGN [7] 2 EA. ALL TRAFFIC SIGNAGE SHALL COMPLY WITH CURRENT MMUTCD STANDARDS. REFER TO SHEET C-7.0 FOR SIGN DETAILS. REFER TO LATEST M.D.O.T. R-28 STANDARD RAMF AND DETECTABLE WARNING DETAILS