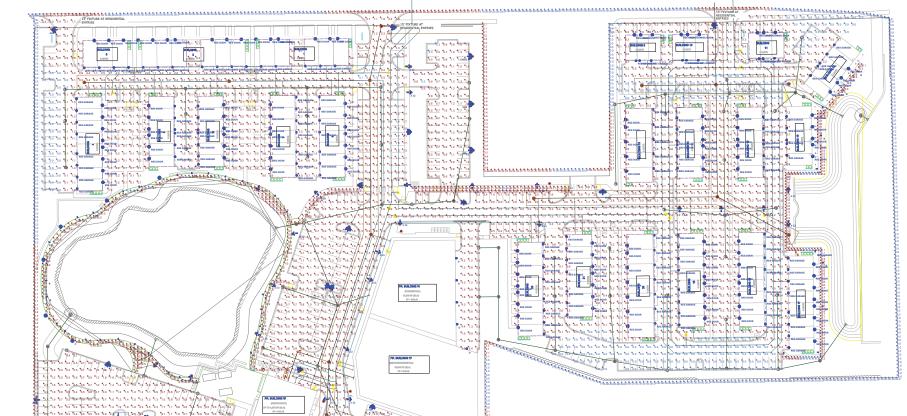

LANDSCAPE PLAN

RENCHMARKS

NΞς

LEGEND

CITY OF NOVI FIRE DEPARTMENT NOTES:

KRD

LEGEND IMMITERATIVE, FIRST
BANTARY SERVER, CLEAVED
BOTHS SERVEY, CLEAVED
CORRESPONDER SERVEY, SAN
SCHARES, DONNER SERVEY, SAN
MATERIANCE SOORY
MALEDIA, TRANSPORT
BOTH TO STRY
BOTH SERVEY, SAN
SON SERVEY, SAN
CORPORATION
CORPORATION
CARRODOM, 671.21 STD HEAVY ROW. STD HEAVY DEEP DUTY DUTY STREM REFERENCE DRAWINGS 9 EA. 4 EA. 5 EA. 4 2 EA. 1 EA. 6 EA. 'NO PARKING FIRE LANE' SIGN [7] 2 EA. ALL TRAFFIC SIGNAGE SHALL COMPLY WITH CURRENT MMUTCD STANDARDS. REFER TO SHEET C-7.0 FOR SIGN DETAILS. REFER TO LATEST M.D.O.T. R-28 STANDARD RAMF AND DETECTABLE WARNING DETAILS

LOADING CALCULATIONS:

THESE NOTES APPLY TO ALL CONSTRUCTION ACTIVITIES ON THIS PROJECT.

- ALL PARKING SPACE PAVEMENT MARKINGS SHALL BE 4" WHITE WITH THE EXCEPTION OF THE BARRIER FREE PARKING SPACES.
- PROMDE 4" BLUE STRIPING FOR BARRIER FREE PARKING SPACES AND WHITE FOR BARRIER FREE PARKING SYMBOL NOTE THAT WHERE A BARRIER FREE PARKING SYACE ABUTS A NON-BARRIER FREE SPACE, THE TWO SPACES SHALL BE SEPARATED BY ABUTTING BLUE AND WHITE STRIPES.
- SIGNS NOTED TO BE MOUNTED ON BUILDING FACADE SHALL HAVE A MINIMUM MOUNTING HEIGHT OF 5 FEET AND A MAXIMUM MOUNTING HEIGHT OF 7 FEET.

### CITY OF NOVI FIRE DEPARTMENT NOTES:

- ALL WEATHER ACCESS ROADS CAPABLE OF SUPPORTING 35 TONS ARE TO BE PROVIDED FOR FIRE APPARATUS PRIOR TO CONSTRUCTION ABOVE THE FOUNDATION.
- ALL WATER MAINS AND FIRE HYDRANTS ARE TO BE INSTALLED AND BE IN SERVICE PRIOR TO CONSTRUCTION ABOVE THE FOIINDATION
- THE BUILDING ADDRESS IS TO BE POSTED FACING THE STREET THROUGHOUT THE CONSTRUCTION. THE ADDRESS IS TO BE AT LEAST 3 NOHES HIGH ON CONTRASTING RACKGROUND.