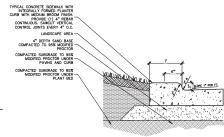

LANDSCAPE PLAN

RENCHMARKS

NΞς

LEGEND

CITY OF NOVI FIRE DEPARTMENT NOTES:

KRD

LEGEND IMMITERATIVE, FIRST
BANTARY SERVER, CLEAVED
BOTHS SERVEY, CLEAVED
CORRESPONDER SERVEY, SAN
SCHARES, DONNER SERVEY, SAN
MATERIANCE SOORY
MALEDIA, TRANSPORT
BOTH TO STRY
BOTH SERVEY, SAN
SON SERVEY, SAN
CORPORATION
CORPORATION
CARRODOM, 671.21 STD HEAVY ROW. STD HEAVY DEEP DUTY DUTY STREM REFERENCE DRAWINGS 9 EA. 4 EA. 5 EA. 4 2 EA. 1 EA. 6 EA. 'NO PARKING FIRE LANE' SIGN [7] 2 EA. ALL TRAFFIC SIGNAGE SHALL COMPLY WITH CURRENT MMUTCD STANDARDS. REFER TO SHEET C-7.0 FOR SIGN DETAILS. REFER TO LATEST M.D.O.T. R-28 STANDARD RAMF AND DETECTABLE WARNING DETAILS

LOADING CALCULATIONS:

THESE NOTES APPLY TO ALL CONSTRUCTION ACTIVITIES ON THIS PROJECT.

- ALL PARKING SPACE PAVEMENT MARKINGS SHALL BE 4" WHITE WITH THE EXCEPTION OF THE BARRIER FREE PARKING SPACES.
- PROMDE 4" BLUE STRIPING FOR BARRIER FREE PARKING SPACES AND WHITE FOR BARRIER FREE PARKING SYMBOL NOTE THAT WHERE A BARRIER FREE PARKING SYACE ABUTS A NON-BARRIER FREE SPACE, THE TWO SPACES SHALL BE SEPARATED BY ABUTTING BLUE AND WHITE STRIPES.
- SIGNS NOTED TO BE MOUNTED ON BUILDING FACADE SHALL HAVE A MINIMUM MOUNTING HEIGHT OF 5 FEET AND A MAXIMUM MOUNTING HEIGHT OF 7 FEET.

### CITY OF NOVI FIRE DEPARTMENT NOTES:

- ALL WEATHER ACCESS ROADS CAPABLE OF SUPPORTING 35 TONS ARE TO BE PROVIDED FOR FIRE APPARATUS PRIOR TO CONSTRUCTION ABOVE THE FOUNDATION.
- ALL WATER MAINS AND FIRE HYDRANTS ARE TO BE INSTALLED AND BE IN SERVICE PRIOR TO CONSTRUCTION ABOVE THE FOIINDATION
- THE BUILDING ADDRESS IS TO BE POSTED FACING THE STREET THROUGHOUT THE CONSTRUCTION. THE ADDRESS IS TO BE AT LEAST 3 NOHES HIGH ON CONTRASTING RACKGROUND.