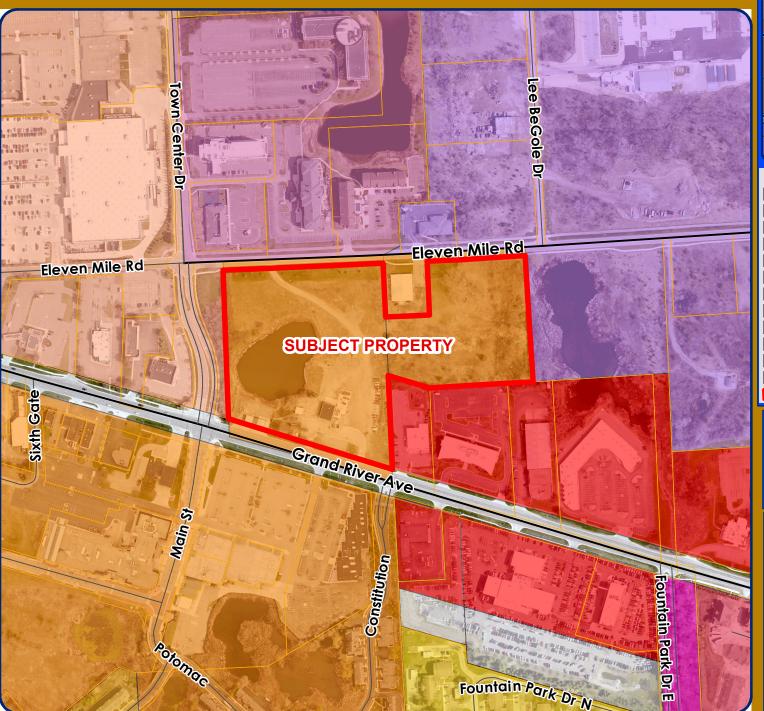

## SAKURA NOVI: JSP22-09 ZONING

### **LEGEND**

RM-1: Low-Density Multiple Family

RM-2: High-Density Multiple Family

B-3: General Business District

GE: Gateway East District

I-1: Light Industrial District

I-2: General Industrial District

NCC: Non-Center Commercial District

OSC: Office Service Commercial

OST: Office Service Technology

P-1: Vehicular Parking District

TC: Town Center District

TC-1: Town Center -1 District

Subject Property