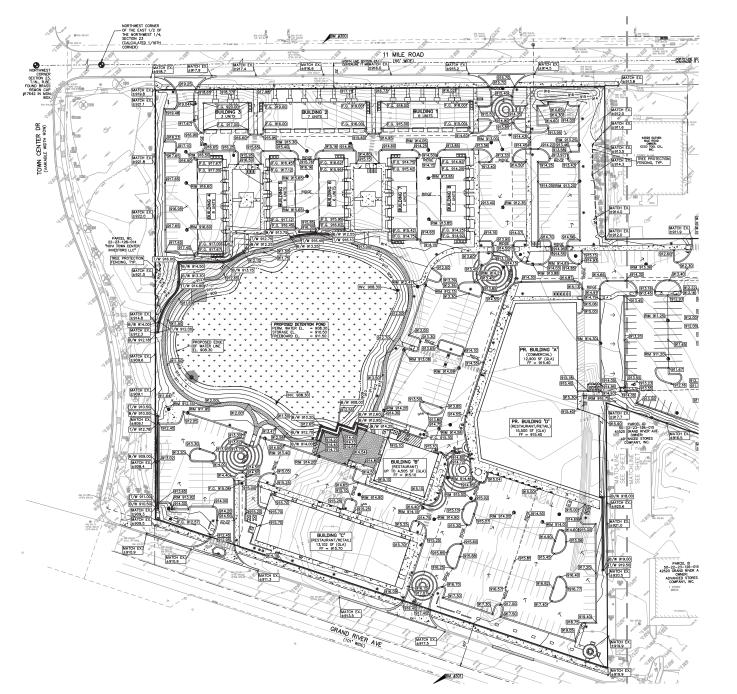

**PRELIMINARY** SITE PLAN PHASE 1 - WEST

| PEA JOB NO.     | 2018-033 |
|-----------------|----------|
| P.M.            | JPB      |
| DN.             | KRD      |
| DES.            | GMB      |
| DRAWING NUMBER: |          |