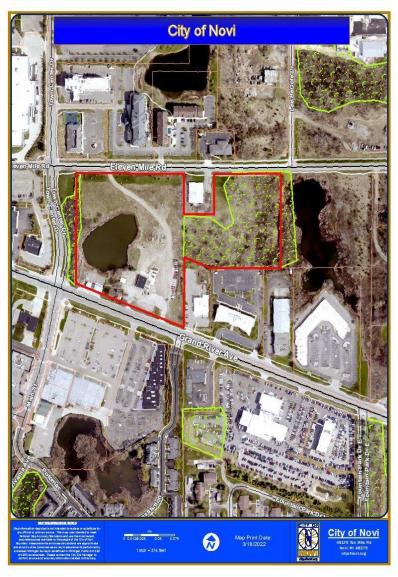

the critical root zone per Section 37-9(1)
  - 2. If tree protection fence must be located within the critical root zone of preserved regulated woodland trees, provide the woodland replacement credits required per the woodland replacement requirements outlined in

Chapter 37 and calculate the amount to be paid into the City of Novi Tree Fund.

- 3. The grading comments were partially addressed by the applicant in the revised plan. Figure 4 shows where grading is proposed to take place within tree protection fencing on the revised plan.
- 6. The applicant does not use consistent symbology for trees on the original site plan. The plan should be revised to show a tree and the critical root zone for each tree.
  - a. This comment has been addressed by the applicant in the revised site plan.



Figure 1. Sakura Way Development City of Novi Regulated Woodland Map

(Light green hatched areas are regulated woodlands)

TREE PROTECTION WILL BE ERECTED PRIOR TO START OF CONSTRUCTION ACTIVITIES AND SHALL REMAIN IN PLACE UNTIL CONSTRUCTION IS COMPLETE.

NO PERSON MAY CONDUCT ANY ACTIVITY WITHIN THE DRIP LINE OF ANY TREE DESIGNATED TO REMAIN; INCLUDING, BUT NOT LIMITED TO PLACING SOLVENTS, BUILDING MATERIAL, CONSTRUCTION EQUIPMENT OR SOIL DEPOSITS WITHIN DRIP LINES.

GRADE CHANGES MAY NO OCCUR WITHIN THE DRIP LINE OF PROTECTED TREES.



Figure 2.

Tree Protection Detail, Page T-1.0

Tree Protection Fencing is incorrectly shown at the dripline, but text on the right indicates it will be placed correctly (1-foot outside dripline)



Figure 3. Page L-1.0

1 tree replacement credit will be