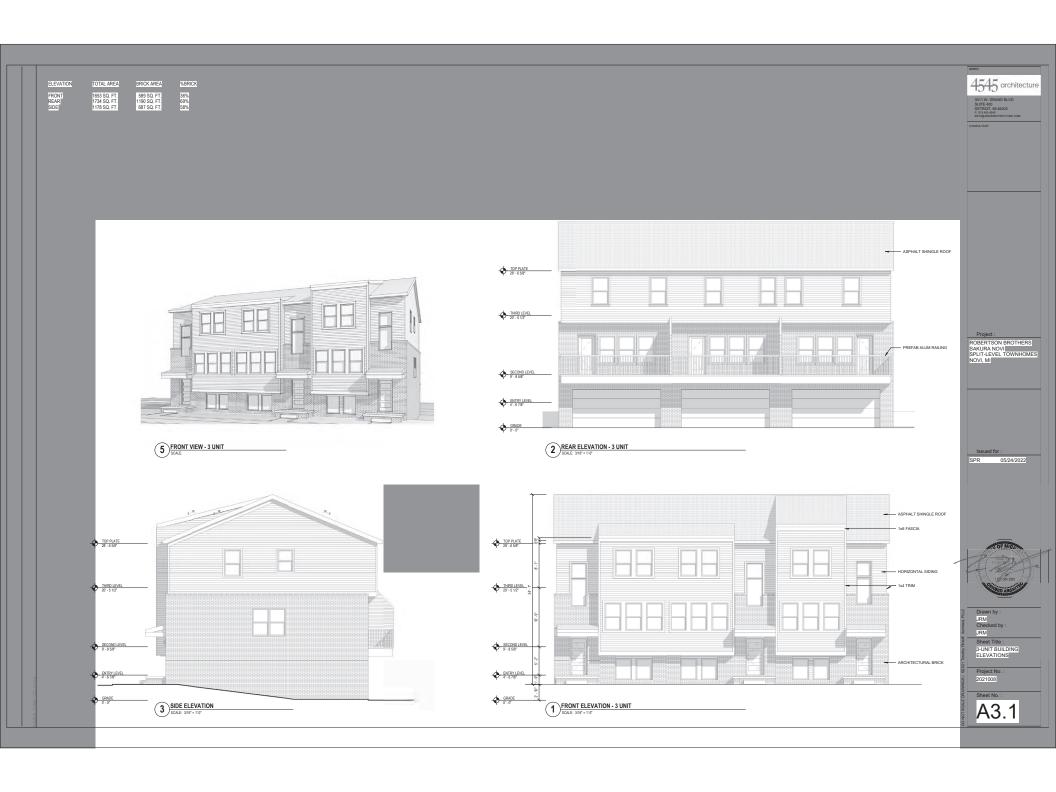

ND THE SUBJECT OF SHAME MARKET SHOWN

  DEPOSITE AND THE SUBJECT OF SHAME MARKET SHOWN

  DEPOSITE AND THE SUBJECT OF SHAME MARKET SHOWN

  DO SHOWN FOR THE SHAME SHOWN WAS THE CENTER SHAWOFT

  FROM THE EXTENSIVE REQUIRES BY MOVEMENT SOTTI, OUTDOOR

  TO SHAME TO TABLES, CHANGE AND WASTE RECOTTED SHAWOFT

  FOR THE STREAM SHAME SHOWN THE CONTROL SHAWOFT

  CHANGE SHAWOFT AND SHOWN FOR CONCIDENT ONLY ACTUAL SHAWOFT

  SHAWED AND SHOWN FOR CONCIDENT ONLY ACTUAL SHAWOFT DE

  SUBJECT TO A SECTION.



BUILDING A & D ELEVATIONS

# SAKURA • NOVI





VISION GLASS AND ALUM, FRAME DOORS

NORTH ELEVATION 4
SCALE: 3/32" = 11-0" P4.1

WAH YEE ASSOCIATES
ARCHITECTS & PLANNERS NOVI, MICHIGAN 48375 PHONE 248.489.9160

PRELIMINARY NOT FOR CONSTRUCTION P4.1

WILLIAM J.

CAD DWG 5035 P41 2-15-22.DWG





















## PLAN REVIEW CENTER REPORT

June 15, 2022

# **Planning Review**

Sakura Novi JSP22-09

#### **PETITIONER**

Sakura Novi, LLC

#### **REVIEW TYPE**

Revised Preliminary Site Plan

#### **PROPERTY CHARACTERISTICS**

| Section                 | 23                                                             |                                                                                                                 |  |  |  |
|-------------------------|----------------------------------------------------------------|-----------------------------------------------------------------------------------------------------------------|--|--|--|
| Site Location           | North of                                                       | Parcel Ids: 22-23-126-018  North of Grand