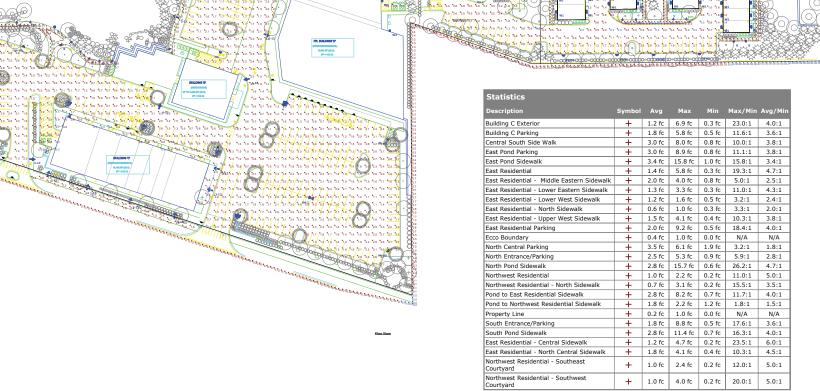

SAVED. GRUBBING OF UNDERSTORY, VEGETATION IN CONSTRUCTION AREA SHOULD BE CLEARED BY CUTTING VEGETATION AT GROUND LEVEL WITH A CHAIN SAW OR MINIMALLY WITH A HYDRO-AXE.

> 4'HIGH PROTECTIVE FENCING WITH STEEL POSTS - 10' O.C.

THE LANDSCAPE ARCHITECT SHALL BE NOTIFIED IMMEDIATELY IF ANY PROTECTED TREE IS DAMAGED OR REMOVED.

NΕG GROUP

> t: 844.813.2949 www.peagroup.com



CLIENT

**SAKURA NOVI, LLC** BIRMINGHAM, MI 48009

PROJECT TITLE

SAKURA NOVI PART OF THE 1/2 OF THE NW 1/4 OF SECTION 23, T.1N, NOVI. MI 48375

ORIGINAL ISSUE DATE: JULY 06, 2022

DRAWING TITLE

# SITE PLAN **EXHIBIT - TREE PROTECTION**

| PEA JOB NO.    | 2018-033 |
|----------------|----------|
| P.M.           | JPB      |
| DN.            | LAW      |
| DES.           | GMB      |
| DRAWING NUMBER | :        |









FIXTURES 4, H4, H4-2, H4-HS ARE 25' POLE MOUNTED FIXTURES

FIXTURES 2-12, 3-12, 4-12 ARE 12' POLE MOUNTED FIXTURES

FIXTURES I4-HS ARE 12' POLE MOUNTED FIXTURES AND TWO 25' POLE MOUNTED FIXTURES AT THE NORTH DRIVEWAY OF EAST RESIDENTIAL AND NORTHWEST RESIDENTIAL.

FIXTURE B IS A BOLLARD AT 3.5' TALL

FIXTURE C IS A BOLLARD AT 3.3' TALL

FIXTURE TYPE 4, TYPE 2-12, TYPE 3-12, TYPE 4-12

TYPE 4 IS LIN-M2150-UNV-L30-4 25' POLE TYPE 2-12 IS LIN-M1075-UNV-L30-2 12' POLE TYPE 3-12 IS LIN-M1075-UNV-L30-3 12' POLE TYPE 4-12 IS LIN-M1075-UNV-L30-4 12' POLE





FIXTURE TYPE H4, H4-2, H4-HS

TYPES H4, H4-2 ARE ATB2-P601-R4-3K

TYPE H4-HS IS ATB2-P601-R4-3K-HSS



AEL fination

|                        |                            |                           | 2700K               |