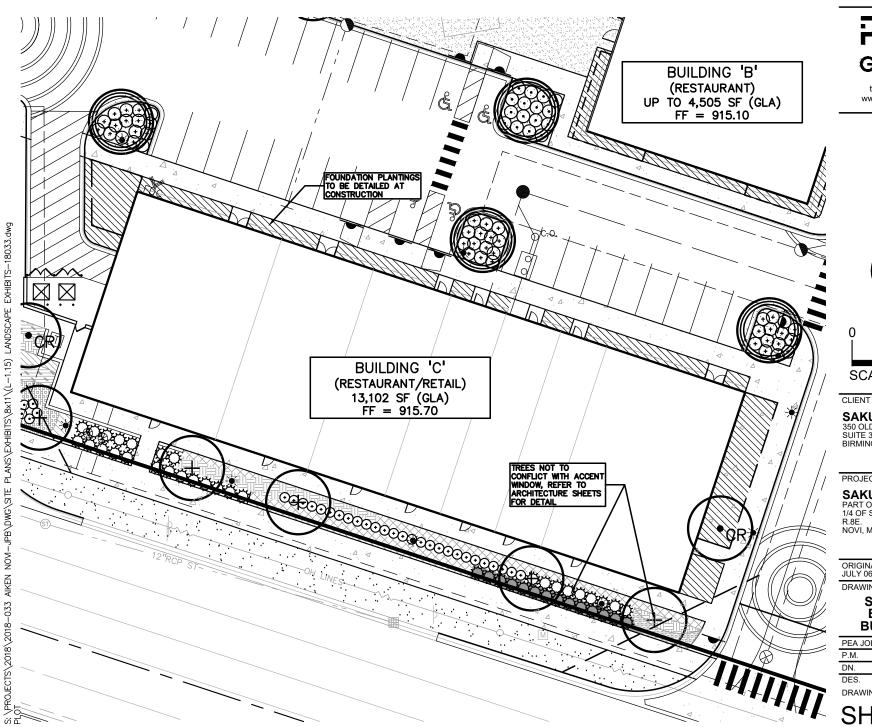

LANDSCAPE PLAN

RENCHMARKS

NΞς

LEGEND

CITY OF NOVI FIRE DEPARTMENT NOTES:

KRD

LEGEND IMMITERATIVE, FIRST
BANTARY SERVER, CLEAVED
BOTHS SERVEY, CLEAVED
CORRESPONDER SERVEY, SAN
SCHARES, DONNER SERVEY, SAN
MATERIANCE SOORY
MALEDIA, TRANSPORT
BOTH TO STRY
BOTH SERVEY, SAN
SON SERVEY, SAN
CORPORATION
CORPORATION
CARRODOM, 671.21 STD HEAVY ROW. STD HEAVY DEEP DUTY DUTY STREM REFERENCE DRAWINGS 9 EA. 4 EA. 5 EA. 4 2 EA. 1 EA. 6 EA. 'NO PARKING FIRE LANE' SIGN [7] 2 EA. ALL TRAFFIC SIGNAGE SHALL COMPLY WITH CURRENT MMUTCD STANDARDS. REFER TO SHEET C-7.0 FOR SIGN DETAILS. REFER TO LATEST M.D.O.T. R-28 STANDARD RAMF AND DETECTABLE WARNING DETAILS

LOADING CALCULATIONS:

THESE NOTES APPLY TO ALL CONSTRUCTION ACTIVITIES ON THIS PROJECT.

- ALL PARKING SPACE PAVEMENT MARKINGS SHALL BE 4" WHITE WITH THE EXCEPTION OF THE BARRIER FREE PARKING SPACES.
- PROMDE 4" BLUE STRIPING FOR BARRIER FREE PARKING SPACES AND WHITE FOR BARRIER FREE PARKING SYMBOL NOTE THAT WHERE A BARRIER FREE PARKING SYACE ABUTS A NON-BARRIER FREE SPACE, THE TWO SPACES SHALL BE SEPARATED BY ABUTTING BLUE AND WHITE STRIPES.
- SIGNS NOTED TO BE MOUNTED ON BUILDING FACADE SHALL HAVE A MINIMUM MOUNTING HEIGHT OF 5 FEET AND A MAXIMUM MOUNTING HEIGHT OF 7 FEET.