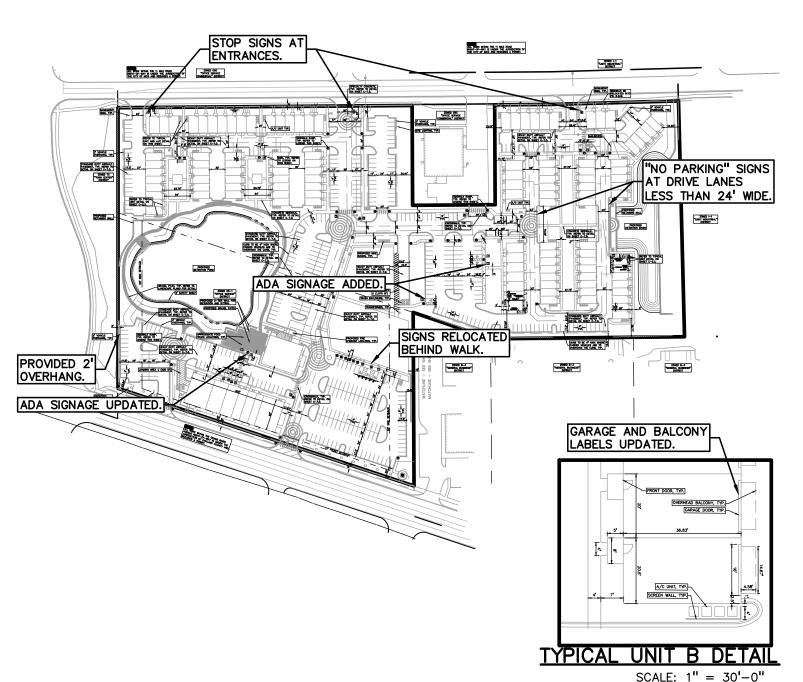

LANDSCAPE PLAN

RENCHMARKS

NΞς

LEGEND

CITY OF NOVI FIRE DEPARTMENT NOTES:

KRD

LEGEND IMMITERATIVE, FIRST
BANTARY SERVER, CLEAVED
BOTHS SERVEY, CLEAVED
CORRESPONDER SERVEY, SAN
SCHARES, DONNER SERVEY, SAN
MATERIANCE SOORY
MALEDIA, TRANSPORT
BOTH TO STRY
BOTH SERVEY, SAN
SON SERVEY, SAN
CORPORATION
CORPORATION
CARRODOM, 671.21 STD HEAVY ROW. STD HEAVY DEEP DUTY DUTY STREM REFERENCE DRAWINGS 9 EA. 4 EA. 5 EA. 4 2 EA. 1 EA. 6 EA. 'NO PARKING FIRE LANE' SIGN [7] 2 EA. ALL TRAFFIC SIGNAGE SHALL COMPLY WITH CURRENT MMUTCD STANDARDS. REFER TO SHEET C-7.0 FOR SIGN DETAILS. REFER TO LATEST M.D.O.T. R-28 STANDARD RAMF AND DETECTABLE WARNING DETAILS

LOADING CALCULATIONS:

THESE NOTES APPLY TO ALL CONSTRUCTION ACTIVITIES ON THIS PROJECT.

- ALL PARKING SPACE PAVEMENT MARKINGS SHALL BE 4" WHITE WITH THE EXCEPTION OF THE BARRIER FREE PARKING SPACES.
- PROMDE 4" BLUE STRIPING FOR BARRIER FREE PARKING SPACES AND WHITE FOR BARRIER FREE PARKING SYMBOL NOTE THAT WHERE A BARRIER FREE PARKING SYACE ABUTS A NON-BARRIER FREE SPACE, THE TWO SPACES SHALL BE SEPARATED BY ABUTTING BLUE AND WHITE STRIPES.
- SIGNS NOTED TO BE MOUNTED ON BUILDING FACADE SHALL HAVE A MINIMUM MOUNTING HEIGHT OF 5 FEET AND A MAXIMUM MOUNTING HEIGHT OF 7 FEET.

### CITY OF NOVI FIRE DEPARTMENT NOTES:

- ALL WEATHER ACCESS ROADS CAPABLE OF SUPPORTING 35 TONS ARE TO BE PROVIDED FOR FIRE APPARATUS PRIOR TO CONSTRUCTION ABOVE THE FOUNDATION.
- ALL WATER MAINS AND FIRE HYDRANTS ARE TO BE INSTALLED AND BE IN SERVICE PRIOR TO CONSTRUCTION ABOVE THE FOIINDATION
- THE BUILDING ADDRESS IS TO BE POSTED FACING THE STREET THROUGHOUT THE CONSTRUCTION. THE ADDRESS IS TO BE AT LEAST 3 NOHES HIGH ON CONTRASTING RACKGROUND.