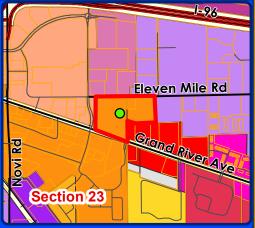

## **SAKURA NOVI: JSP22-09 LOCATION**

### **LEGEND**

Subject Property

### **SAKURA NOVI JSP22-09**

Public hearing at the request of Sakura Novi Land Development LLC for Planning Commission's recommendation to the City Council of Preliminary Site Plan, Phasing Plan, Wetland Permit, Woodland Permit, and Storm Water Management Plan. The subject property is zoned TC-1 with a Planned Rezoning Overlay (PRO), which conditions development to the terms of a PRO Plan and Agreement. The site is approximately 15 acres and is located north of Grand River Avenue, south of Eleven Mile Road, and east of Town Center Drive (Section 23). The applicant is proposing to develop a mixed-use development including commercial retail, office, and restaurant uses, and multifamily residential units. The development has access to Grand River Avenue and Eleven Mile Road.