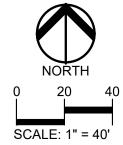

LANDSCAPE PLAN

RENCHMARKS

NΞς

LEGEND

CITY OF NOVI FIRE DEPARTMENT NOTES:

KRD

LEGEND IMMITERATIVE, FIRST
BANTARY SERVER, CLEAVED
BOTHS SERVEY, CLEAVED
CORRESPONDER SERVEY, SAN
SCHARES, DONNER SERVEY, SAN
MATERIANCE SOORY
MALEDIA, TRANSPORT
BOTH TO STRY
BOTH SERVEY, SAN
SON SERVEY, SAN
CORPORATION
CORPORATION
CARRODOM, 671.21 STD HEAVY ROW. STD HEAVY DEEP DUTY DUTY STREM REFERENCE DRAWINGS 9 EA. 4 EA. 5 EA. 4 2 EA. 1 EA. 6 EA. 'NO PARKING FIRE LANE' SIGN [7] 2 EA. ALL TRAFFIC SIGNAGE SHALL COMPLY WITH CURRENT MMUTCD STANDARDS. REFER TO SHEET C-7.0 FOR SIGN DETAILS. REFER TO LATEST M.D.O.T. R-28 STANDARD RAMF AND DETECTABLE WARNING DETAILS

LOADING CALCULATIONS:

THESE NOTES APPLY TO ALL CONSTRUCTION ACTIVITIES ON THIS PROJECT.

- ALL PARKING SPACE PAVEMENT MARKINGS SHALL BE 4" WHITE WITH THE EXCEPTION OF THE BARRIER FREE PARKING SPACES.
- PROMDE 4" BLUE STRIPING FOR BARRIER FREE PARKING SPACES AND WHITE FOR BARRIER FREE PARKING SYMBOL NOTE THAT WHERE A BARRIER FREE PARKING SYACE ABUTS A NON-BARRIER FREE SPACE, THE TWO SPACES SHALL BE SEPARATED BY ABUTTING BLUE AND WHITE STRIPES.
- SIGNS NOTED TO BE MOUNTED ON BUILDING FACADE SHALL HAVE A MINIMUM MOUNTING HEIGHT OF 5 FEET AND A MAXIMUM MOUNTING HEIGHT OF 7 FEET.

### CITY OF NOVI FIRE DEPARTMENT NOTES:

- ALL WEATHER ACCESS ROADS CAPABLE OF SUPPORTING 35 TONS ARE TO BE PROVIDED FOR FIRE APPARATUS PRIOR TO CONSTRUCTION ABOVE THE FOUNDATION.
- ALL WATER MAINS AND FIRE HYDRANTS ARE TO BE INSTALLED AND BE IN SERVICE PRIOR TO CONSTRUCTION ABOVE THE FOIINDATION
- THE BUILDING ADDRESS IS TO BE POSTED FACING THE STREET THROUGHOUT THE CONSTRUCTION. THE ADDRESS IS TO BE AT LEAST 3 NOHES HIGH ON CONTRASTING RACKGROUND.

**PRELIMINARY** SITE PLAN PHASE 1 - WEST

| PEA JOB NO.     | 2018-033 |
|-----------------|----------|
| P.M.            | JPB      |
| DN.             | KRD      |
| DES.            | GMB      |
| DRAWING NUMBER: |          |