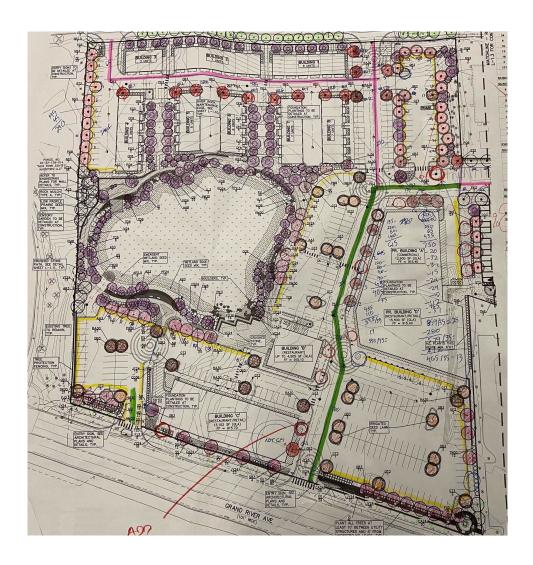

**PRELIMINARY** SITE PLAN PHASE 1 - WEST

| PEA JOB NO.     | 2018-033 |
|-----------------|----------|
| P.M.            | JPB      |
| DN.             | KRD      |
| DES.            | GMB      |
| DRAWING NUMBER: |          |