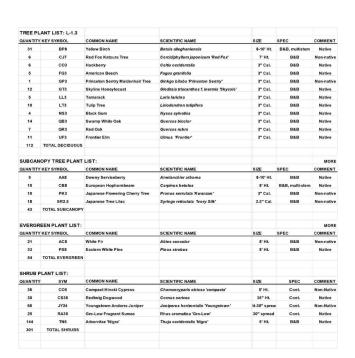

LANDSCAPE PLAN

RENCHMARKS

NΞς

LEGEND

CITY OF NOVI FIRE DEPARTMENT NOTES:

KRD

LEGEND IMMITERATIVE, FIRST
BANTARY SERVER, CLEAVED
BOTHS SERVEY, CLEAVED
CORRESPONDER SERVEY, SAN
SCHARES, DONNER SERVEY, SAN
MATERIANCE SOORY
MALEDIA, TRANSPORT
BOTH TO STRY
BOTH SERVEY, SAN
SON SERVEY, SAN
CORPORATION
CORPORATION
CARRODOM, 671.21 STD HEAVY ROW. STD HEAVY DEEP DUTY DUTY STREM REFERENCE DRAWINGS 9 EA. 4 EA. 5 EA. 4 2 EA. 1 EA. 6 EA. 'NO PARKING FIRE LANE' SIGN [7] 2 EA. ALL TRAFFIC SIGNAGE SHALL COMPLY WITH CURRENT MMUTCD STANDARDS. REFER TO SHEET C-7.0 FOR SIGN DETAILS. REFER TO LATEST M.D.O.T. R-28 STANDARD RAMF AND DETECTABLE WARNING DETAILS