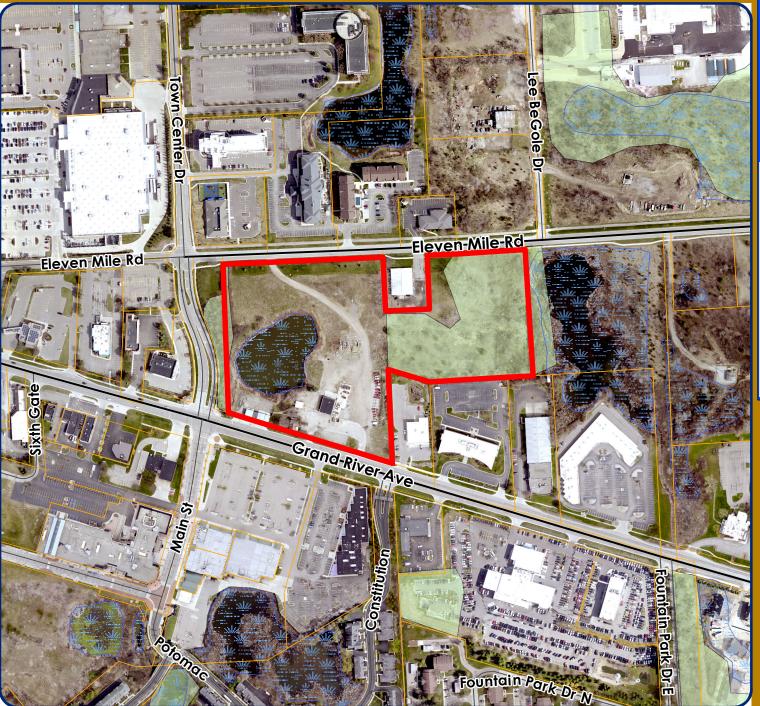

## SAKURA NOVI: JSP22-09 NATURAL FEATURES

### **LEGEND**

WETLANDS

WOODLANDS

Subject Property

### **SAKURA NOVI JSP22-09**

Public hearing at the request of Sakura Novi Land Development LLC for Planning Commission's recommendation to the City Council of Preliminary Site Plan, Phasing Plan, Wetland Permit, Woodland Permit, and Storm Water Management Plan. The subject property is zoned TC-1 with a Planned Rezoning Overlay (PRO), which conditions development to the terms of a PRO Plan and Agreement. The site is approximately 15 acres and is located north of Grand River Avenue, south of Eleven Mile Road, and east of Town Center Drive (Section 23). The applicant is proposing to develop a mixed-use development including commercial retail, office, and restaurant uses, and multifamily residential units. The development has access to Grand River Avenue and Eleven Mile Road.