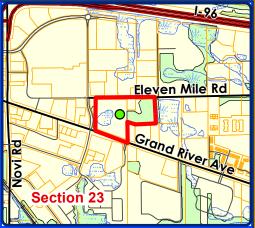

### **SAKURA NOVI JSP22-09**

Public hearing at the request of Sakura Novi Land Development LLC for Planning Commission's recommendation to the City Council of Preliminary Site Plan, Phasing Plan, Wetland Permit, Woodland Permit, and Storm Water Management Plan. The subject property is zoned TC-1 with a Planned Rezoning Overlay (PRO), which conditions development to the terms of a PRO Plan and Agreement. The site is approximately 15 acres and is located north of Grand River Avenue, south of Eleven Mile Road, and east of Town Center Drive (Section 23). The applicant is proposing to develop a mixed-use development including commercial retail, office, and restaurant uses, and multifamily residential units. The development has access to Grand River Avenue and Eleven Mile Road.

## **SAKURA NOVI: JSP22-09 LOCATION**

### **LEGEND**

Subject Property