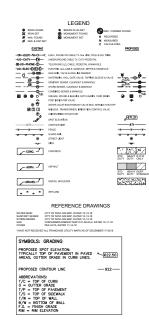

LANDSCAPE PLAN

RENCHMARKS

NΞς

LEGEND

CITY OF NOVI FIRE DEPARTMENT NOTES:

KRD

LEGEND IMMITERATIVE, FIRST
BANTARY SERVER, CLEAVED
BOTHS SERVEY, CLEAVED
CORRESPONDER SERVEY, SAN
SCHARES, DONNER SERVEY, SAN
MATERIANCE SOORY
MALEDIA, TRANSPORT
BOTH TO STRY
BOTH SERVEY, SAN
SON SERVEY, SAN
CORPORATION
CORPORATION
CARRODOM, 671.21 STD HEAVY ROW. STD HEAVY DEEP DUTY DUTY STREM REFERENCE DRAWINGS 9 EA. 4 EA. 5 EA. 4 2 EA. 1 EA. 6 EA. 'NO PARKING FIRE LANE' SIGN [7] 2 EA. ALL TRAFFIC SIGNAGE SHALL COMPLY WITH CURRENT MMUTCD STANDARDS. REFER TO SHEET C-7.0 FOR SIGN DETAILS. REFER TO LATEST M.D.O.T. R-28 STANDARD RAMF AND DETECTABLE WARNING DETAILS

LOADING CALCULATIONS:

THESE NOTES APPLY TO ALL CONSTRUCTION ACTIVITIES ON THIS PROJECT.

- ALL PARKING SPACE PAVEMENT MARKINGS SHALL BE 4" WHITE WITH THE EXCEPTION OF THE BARRIER FREE PARKING SPACES.
- PROMDE 4" BLUE STRIPING FOR BARRIER FREE PARKING SPACES AND WHITE FOR BARRIER FREE PARKING SYMBOL NOTE THAT WHERE A BARRIER FREE PARKING SYACE ABUTS A NON-BARRIER FREE SPACE, THE TWO SPACES SHALL BE SEPARATED BY ABUTTING BLUE AND WHITE STRIPES.
- SIGNS NOTED TO BE MOUNTED ON BUILDING FACADE SHALL HAVE A MINIMUM MOUNTING HEIGHT OF 5 FEET AND A MAXIMUM MOUNTING HEIGHT OF 7 FEET.