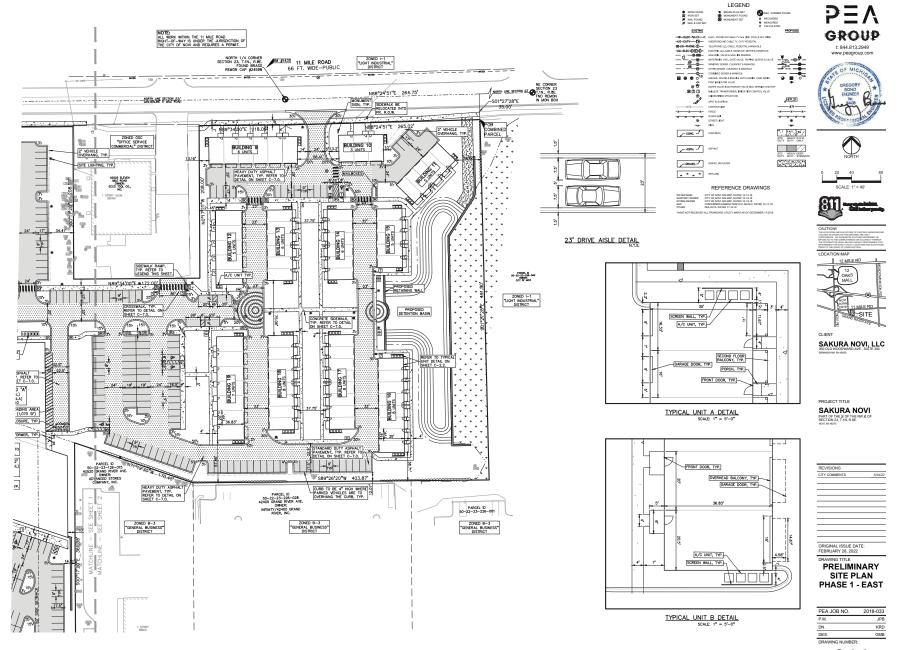

LANDSCAPE PLAN

RENCHMARKS

NΞς

LEGEND

CITY OF NOVI FIRE DEPARTMENT NOTES:

KRD

LEGEND IMMITERATIVE, FIRST
BANTARY SERVER, CLEAVED
BOTHS SERVEY, CLEAVED
CORRESPONDER SERVEY, SAN
SCHARES, DONNER SERVEY, SAN
MATERIANCE SOORY
MALEDIA, TRANSPORT
BOTH TO STRY
BOTH SERVEY, SAN
SON SERVEY, SAN
CORPORATION
CORPORATION
CARRODOM, 671.21 STD HEAVY ROW. STD HEAVY DEEP DUTY DUTY STREM REFERENCE DRAWINGS 9 EA. 4 EA. 5 EA. 4 2 EA. 1 EA. 6 EA. 'NO PARKING FIRE LANE' SIGN [7] 2 EA. ALL TRAFFIC SIGNAGE SHALL COMPLY WITH CURRENT MMUTCD STANDARDS. REFER TO SHEET C-7.0 FOR SIGN DETAILS. REFER TO LATEST M.D.O.T. R-28 STANDARD RAMF AND DETECTABLE WARNING DETAILS

LOADING CALCULATIONS:

THESE NOTES APPLY TO ALL CONSTRUCTION ACTIVITIES ON THIS PROJECT.

- ALL PARKING SPACE PAVEMENT MARKINGS SHALL BE 4" WHITE WITH THE EXCEPTION OF THE BARRIER FREE PARKING SPACES.
- PROMDE 4" BLUE STRIPING FOR BARRIER FREE PARKING SPACES AND WHITE FOR BARRIER FREE PARKING SYMBOL NOTE THAT WHERE A BARRIER FREE PARKING SYACE ABUTS A NON-BARRIER FREE SPACE, THE TWO SPACES SHALL BE SEPARATED BY ABUTTING BLUE AND WHITE STRIPES.
- SIGNS NOTED TO BE MOUNTED ON BUILDING FACADE SHALL HAVE A MINIMUM MOUNTING HEIGHT OF 5 FEET AND A MAXIMUM MOUNTING HEIGHT OF 7 FEET.

### CITY OF NOVI FIRE DEPARTMENT NOTES:

- ALL WEATHER ACCESS ROADS CAPABLE OF SUPPORTING 35 TONS ARE TO BE PROVIDED FOR FIRE APPARATUS PRIOR TO CONSTRUCTION ABOVE THE FOUNDATION.
- ALL WATER MAINS AND FIRE HYDRANTS ARE TO BE INSTALLED AND BE IN SERVICE PRIOR TO CONSTRUCTION ABOVE THE FOIINDATION
- THE BUILDING ADDRESS IS TO BE POSTED FACING THE STREET THROUGHOUT THE CONSTRUCTION. THE ADDRESS IS TO BE AT LEAST 3 NOHES HIGH ON CONTRASTING RACKGROUND.

NΕς GROUP t: 844.813.2949 www.peagroup.cor

CLIENT SAKURA NOVI, LLC

**SAKURA NOVI** 

PART OF THE X OF THE I SECTION 23, T.1N, R.8E. NOVI, MI 48375

| REVISIONS     |         |
|---------------|---------|
| CITY COMMENTS | 5/24/22 |
|               |         |
|               |         |
|               |         |
|               |         |
|               |         |
|               |         |
|               |         |
|               |         |

**PRELIMINARY** SITE PLAN PHASE 1 - WEST

| PEA JOB NO.     | 2018-033 |
|-----------------|----------|
| P.M.            | JPB      |
| DN.             | KRD      |
| DES.            | GMB      |
| DRAWING NUMBER: |          |

NOT FOR CONSTRUCTION

C-2.1

NOT FOR CONSTRUCTION C-2.2

ΛEG GROUP

LEGEND

SAKURA NOVI, LLC

SITE PLAN -PHASE 2

PEA JOB NO. 2018-033 KRD