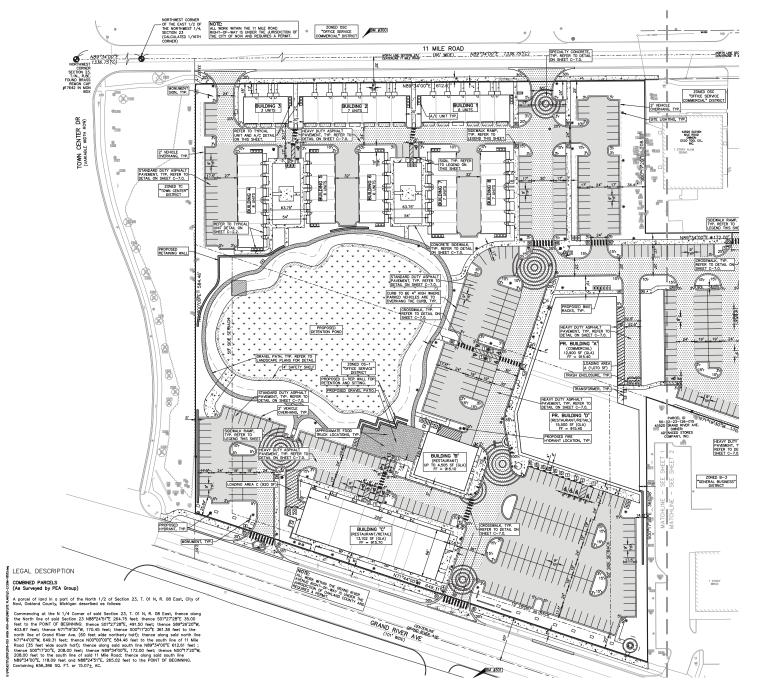

### **SAKURA NOVI JSP22-09**

Public hearing at the request of Sakura Novi Land Development LLC for Planning Commission's recommendation to the City Council of Preliminary Site Plan, Phasing Plan, Wetland Permit, Woodland Permit, and Storm Water Management Plan. The subject property is zoned TC-1 with a Planned Rezoning Overlay (PRO), which conditions development to the terms of a PRO Plan and Agreement. The site is approximately 15 acres and is located north of Grand River Avenue, south of Eleven Mile Road, and east of Town Center Drive (Section 23). The applicant is proposing to develop a mixed-use development including commercial retail, office, and restaurant uses, and multifamily residential units. The development has access to Grand River Avenue and Eleven Mile Road.

LANDSCAPE PLAN

RENCHMARKS

NΞς

LEGEND

CITY OF NOVI FIRE DEPARTMENT NOTES:

KRD

LEGEND IMMITERATIVE, FIRST
BANTARY SERVER, CLEAVED
BOTHS SERVEY, CLEAVED
CORRESPONDER SERVEY, SAN
SCHARES, DONNER SERVEY, SAN
MATERIANCE SOORY
MALEDIA, TRANSPORT
BOTH TO STRY
BOTH SERVEY, SAN
SON SERVEY, SAN
CORPORATION
CORPORATION
CARRODOM, 671.21 STD HEAVY ROW. STD HEAVY DEEP DUTY DUTY STREM REFERENCE DRAWINGS 9 EA. 4 EA. 5 EA. 4 2 EA. 1 EA. 6 EA. 'NO PARKING FIRE LANE' SIGN [7] 2 EA. ALL TRAFFIC SIGNAGE SHALL COMPLY WITH CURRENT MMUTCD STANDARDS. REFER TO SHEET C-7.0 FOR SIGN DETAILS. REFER TO LATEST M.D.O.T. R-28 STANDARD RAMF AND DETECTABLE WARNING DETAILS

LOADING CALCULATIONS:

THESE NOTES APPLY TO ALL CONSTRUCTION ACTIVITIES ON THIS PROJECT.

- ALL PARKING SPACE PAVEMENT MARKINGS SHALL BE 4" WHITE WITH THE EXCEPTION OF THE BARRIER FREE PARKING SPACES.
- PROMDE 4" BLUE STRIPING FOR BARRIER FREE PARKING SPACES AND WHITE FOR BARRIER FREE PARKING SYMBOL NOTE THAT WHERE A BARRIER FREE PARKING SYACE ABUTS A NON-BARRIER FREE SPACE, THE TWO SPACES SHALL BE SEPARATED BY ABUTTING BLUE AND WHITE STRIPES.
- SIGNS NOTED TO BE MOUNTED ON BUILDING FACADE SHALL HAVE A MINIMUM MOUNTING HEIGHT OF 5 FEET AND A MAXIMUM MOUNTING HEIGHT OF 7 FEET.

### CITY OF NOVI FIRE DEPARTMENT NOTES:

- ALL WEATHER ACCESS ROADS CAPABLE OF SUPPORTING 35 TONS ARE TO BE PROVIDED FOR FIRE APPARATUS PRIOR TO CONSTRUCTION ABOVE THE FOUNDATION.
- ALL WATER MAINS AND FIRE HYDRANTS ARE TO BE INSTALLED AND BE IN SERVICE PRIOR TO CONSTRUCTION ABOVE THE FOIINDATION
- THE BUILDING ADDRESS IS TO BE POSTED FACING THE STREET THROUGHOUT THE CONSTRUCTION. THE ADDRESS IS TO BE AT LEAST 3 NOHES HIGH ON CONTRASTING RACKGROUND.