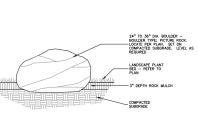

ITY

30.5"W X 18"D X 62"H 16 UNIT MAILBOX — INSTALLED PER MANUFACTURER CONCRETE SLAB - REFER TO CIVIL DOCUMENTS

CONCRETE CURB AND GUTTER - REFER TO CIVIL DOCUMENTS

GROUNDCOVER PLANTING DETAIL SCALE: 1/2" = 1"-0"



NΞς GROUP t: 844.813.2949 www.peagroup.com





NOTE: SOLID STAPLE BENCH -OR APPROVED EQUAL: MANUF: STREETLIFE PHONE & 215.247.0148 MODEL: SOL-STA-200-60 SURFACE MOUNT TO CONCRETE SLAB WITH SS HILTI EXPANSION ANCHORS - SIZE PER MANUFACTURER'S RECOMMENDATIONS

NOTES: REFER TO CIVIL DOCUMENTS FOR TYPICAL PAVING DETAILS COLORS CONCRET FOR PLANTE CURB
MANUE: LLS COPICIO S, DIME COMP.
MANUE: LLS COPICIO S, DIME CONTROL S, D

TYPICAL COMMERCIAL CONCRETE PLANTER CURB DETAIL





TYPICAL BICYCLE PARKING LAYOUT PLAN

CLIENT SAKURA NOVI, LLC

> PROJECT TITLE SAKURA NOVI

REVISIONS







TYPICAL MAILBOX LAYOUT PLAN

BOULDER DETAIL



TYPICAL 16 UNIT MAILBOX



ORIGINAL ISSUE DATE: FEBRUARY 28, 2022 LANDSCAPE **DETAILS** 

| PEA JOB NO. | 2018-033 |
|-------------|----------|
| P.M.        | JPB      |
| DN.         | BGG      |
| DES         | GMB      |



PROPERTY LINE EVERGREEN HEDGE TO BE MAINTAINED AT A 6' HT. MINIMUM — REFER TO LANDSCAPE PLAN

DECIDUOUS TREE - REFER TO LANDSCAPE PLAN

LOAM FILL BERM WITH 5'-0" WIDE MIN. CROWN AND 1:3 MAX. SLOPES

SODDED LAWN ON 6" DEPTH TOPSOIL ON LOAM FILL BERM CURB AND GUTTER - REFER TO CIVIL DOCUMENTS \_\_DECIDUOUS TREE - REFER TO LANDSCAPE PLAN \_\_CONCRETE SIDEWALK - REFER TO CIVIL DOCUMENTS Westland Edge

| Descript Estable            | Tor Boso               | 100  |
|-----------------------------|------------------------|--