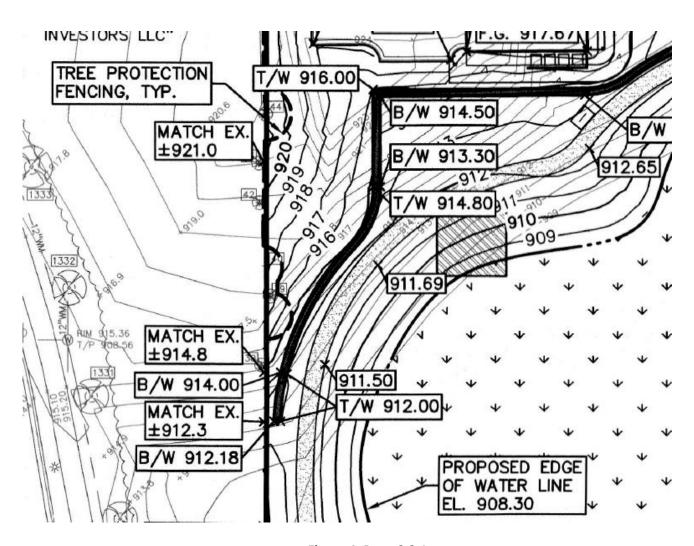

PEA JOB NO. 2018-033
P.M. JPB
DN. KRD

PRELIMINARY

GRADING PLAN -WEST

NOT FOR CONSTRUCTION

C-3.1

| THE LOCATIONS AND SERVATIONS OF INCERTING UNDERFORMUND UNTIL THE REPORT OF THE DESTRUCTION OF THE DESTRUCTION OF THE DESTRUCTION OF THE DESTRUCTION OF THE SERVED OF THE S |                                         |                |
|--------------------------------------------------------------------------------------------------------------------------------------------------------------------------------------------------------------------------------------------------------------------------------------------------------------------------------------------------------------------------------------------------------------------------------------------------------------------------------------------------------------------------------------------------------------------------------------------------------------------------------------------------------------------------------------------------------------------------------------------------------------------------------------------------------------------------------------------------------------------------------------------------------------------------------------------------------------------------------------------------------------------------------------------------------------------------------------------------------------------------------------------------------------------------------------------------------------------------------------------------------------------------------------------------------------------------------------------------------------------------------------------------------------------------------------------------------------------------------------------------------------------------------------------------------------------------------------------------------------------------------------------------------------------------------------------------------------------------------------------------------------------------------------------------------------------------------------------------------------------------------------------------------------------------------------------------------------------------------------------------------------------------------------------------------------------------------------------------------------------------------|-----------------------------------------|----------------|
| LOCATI                                                                                                                                                                                                                                                                                                                                                                                                                                                                                                                                                                                                                                                                                                                                                                                                                                                                                                                                                                                                                                                                                                                                                                                                                                                                                                                                                                                                                                                                                                                                                                                                                                                                                                                                                                                                                                                                                                                                                                                                                                                                                                                         | ON MAP                                  |                |
|                                                                                                                                                                                                                                                                                                                                                                                                                                                                                                                                                                                                                                                                                                                                                                                                                                                                                                                                                                                                                                                                                                                                                                                                                                                                                                                                                                                                                                                                                                                                                                                                                                                                                                                                                                                                                                                                                                                                                                                                                                                                                                                                | 12 MILE RD                              | _              |
| \<br> <br> <br>                                                                                                                                                                                                                                                                                                                                                                                                                                                                                                                                                                                                                                                                                                                                                                                                                                                                                                                                                                                                                                                                                                                                                                                                                                                                                                                                                                                                                                                                                                                                                                                                                                                                                                                                                                                                                                                                                                                                                                                                                                                                                                                | 12<br>OAKS<br>MALL                      | WEADOWBROOK RD |
| _                                                                                                                                                                                                                                                                                                                                                                                                                                                                                                                                                                                                                                                                                                                                                                                                                                                                                                                                                                                                                                                                                                                                                                                                                                                                                                                                                                                                                                                                                                                                                                                                                                                                                                                                                                                                                                                                                                                                                                                                                                                                                                                              | NOW TOWN 11 MILE RD SITE GRAND RIVERADE |                |