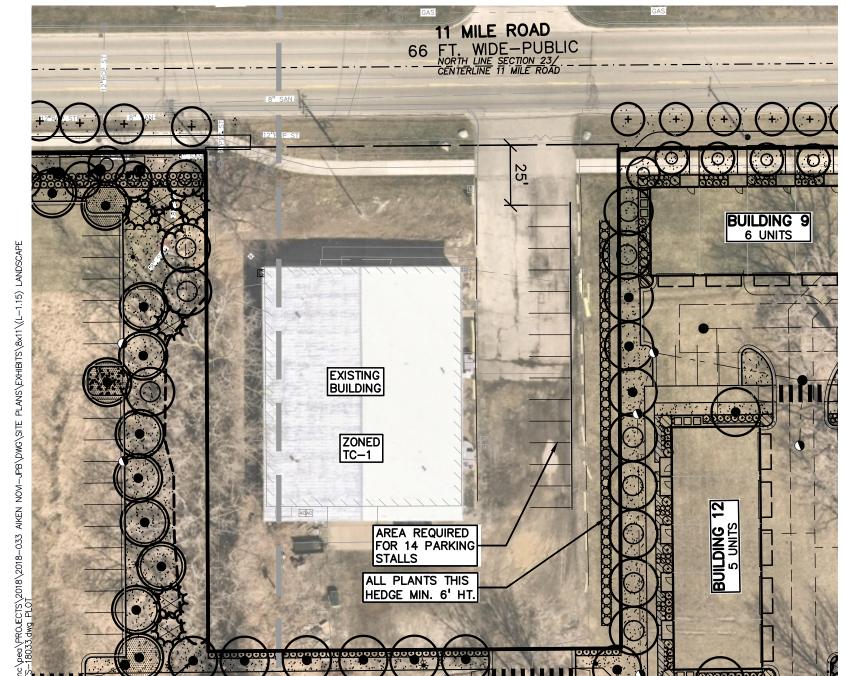

| PEA JOB NO. | 2018-033 |
|-------------|----------|
| P.M.        | JPB      |
| DN.         | LAW      |
| DES.        | GMB      |

DRAWING NUMBER:



# NΞς GROUP

t: 844.813.2949 www.peagroup.com



CLIENT

# **SAKURA NOVI, LLC** 350 OLD WOODWARD AVE., BIRMINGHAM, MI 48009

PROJECT TITLE

SAKURA NOVI PART OF THE 1/2 OF THE NW 1/4 OF SECTION 23, T.1N, NOVI, MI 48375

ORIGINAL ISSUE DATE: JULY 06, 2022

DRAWING TITLE

# SITE PLAN EXHIBIT - OBSERVATION **PLAZA**

| PEA JOB NO.    | 2018-033 |
|----------------|----------|
| P.M.           | JPB      |
| DN.            | LAW      |
| DES.           | GMB      |
| DRAWING NUMBER | t:       |

SHEET 6

LANDSCAPE PLANS\EXHIBITS\8x11\(L-1.15) NOM-JPB\DWG\SITE AIKEN -033\\peainc\pea\PROJECTS\2018\2018-EXHIBITS—18033.dwg PLOT

TYPICAL BENCH



# PΞΛ GROUP

t: 844.813.2949 www.peagroup.com



CLIENT

# **SAKURA NOVI, LLC** 350 OLD WOODWARD AVE., SUITE 300 BIRMINGHAM, MI 48009

PROJECT TITLE

SAKURA NOVI PART OF THE 1/2 OF THE NW 1/4 OF SECTION 23, T.1N, NOVI, MI 48375

ORIGINAL ISSUE DATE: JULY 06, 2022

DRAWING TITLE

# SITE PLAN EXHIBIT - ECCO PARKING

| PEA JOB NO.    | 2018-033 |
|----------------|----------|
| P.M.           | JPB      |
| DN.            | LAW      |
| DES.           | GMB      |
| DRAWING NUMBER | :        |

SHEET 7-1



# ΛEG GROUP

t: 844.813.2949 www.peagroup.com



CLIENT

# SAKURA NOVI, LLC 350 OLD WOODWARD AVE., SUITE 300 BIRMINGHAM, MI 48009

PROJECT TITLE

SAKURA NOVI PART OF THE 1/2 OF THE NW 1/4 OF SECTION 23, T.1N, NOVI, MI 48375

ORIGINAL ISSUE DATE: JULY 06, 2022

DRAWING TITLE

# SITE PLAN