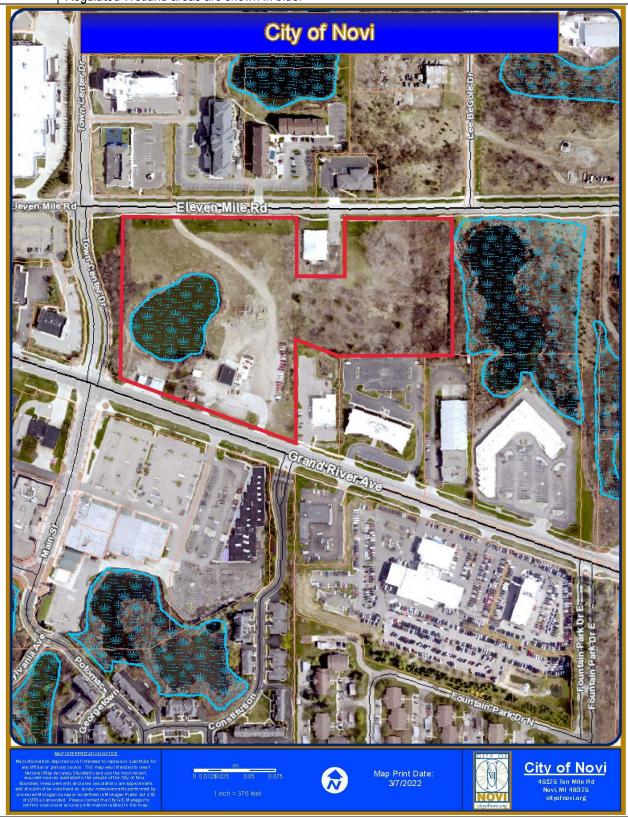

The area and volume of wetland fill were not quantified on the site plans, and
- The Wetland Edge seed mix list provided on Sheet L1.12 of the rPSP was illegible.

Please contact the undersigned if you have any guestions regarding the matters addressed in this letter.

Sincerely,

The Mannik & Smith Group, Inc.

Douglas Repen, CDT

Environmental Scientist & Project Manager

Certified Storm Water Management Operator

CC: Sarah Marchioni. City of Novi Project Coordinator

Barb McBeth, City of Novi Planner Christian Carroll, City of Novi Planner

Ben Peacock, City of Novi Planning Assistant

Rick Meader. City of Novi Landscape Architect

# **FIGURES**

Figure 1

City of Novi Regulated Wetland Map. Approximate tax parcel boundares are shown in red. Regulated Wetland areas are shown in blue.





# Wetlands Map Viewer



March 7, 2022

Part 303 Final Wetlands Inventory

Wetlands as identified on NWI and MIRIS maps

Soil areas which include wetland soils

Wetlands as identified on NWI and MIRIS maps and soil areas which include wetland soils



Disclamer: This map is not intended to be used to determine the specific









Corporate Headquarters

295 South Water Street, Suite 300 Kent. OH 44240 800-828-8312

> **Local Office** 3381 Lapeer Rd. West Auburn Hills, MI 48326

To: Barbara McBeth, City Planner

Community Development Department, City of Novi

From: Emily Hanson, Area Manager

**Davey Resource Group** 

CC: Christian Carroll, City of Novi Planner

Lindsay Bell, City of Novi Senior Planner

Rick Meader, City of Novi Landscape Architect Ben Peacock, City of Novi Planning