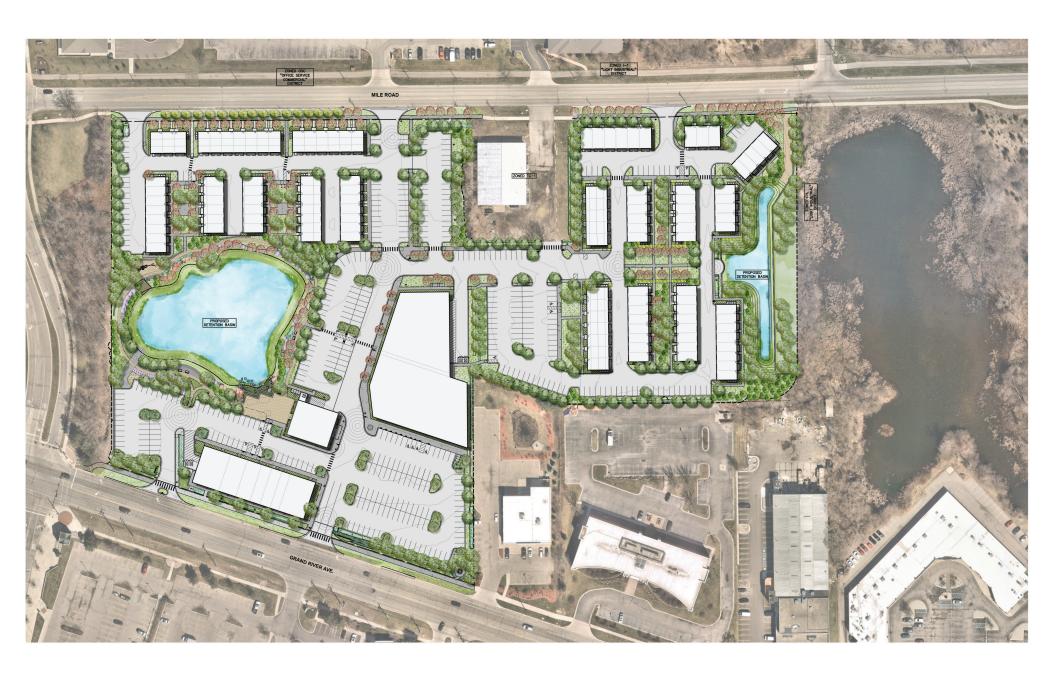

### **SAKURA NOVI JSP22-09**

Public hearing at the request of Sakura Novi Land Development LLC for Planning Commission's recommendation to the City Council of Preliminary Site Plan, Phasing Plan, Wetland Permit, Woodland Permit, and Storm Water Management Plan. The subject property is zoned TC-1 with a Planned Rezoning Overlay (PRO), which conditions development to the terms of a PRO Plan and Agreement. The site is approximately 15 acres and is located north of Grand River Avenue, south of Eleven Mile Road, and east of Town Center Drive (Section 23). The applicant is proposing to develop a mixed-use development including commercial retail, office, and restaurant uses, and multifamily residential units. The development has access to Grand River Avenue and Eleven Mile Road.

LANDSCAPE PLAN

RENCHMARKS

NΞς

LEGEND

CITY OF NOVI FIRE DEPARTMENT NOTES:

KRD

LEGEND IMMITERATIVE, FIRST
BANTARY SERVER, CLEAVED
BOTHS SERVEY, CLEAVED
CORRESPONDER SERVEY, SAN
SCHARES, DONNER SERVEY, SAN
MATERIANCE SOORY
MALEDIA, TRANSPORT
BOTH TO STRY
BOTH SERVEY, SAN
SON SERVEY, SAN
CORPORATION
CORPORATION
CARRODOM, 671.21 STD HEAVY ROW. STD HEAVY DEEP DUTY DUTY STREM REFERENCE DRAWINGS 9 EA. 4 EA. 5 EA. 4 2 EA. 1 EA. 6 EA. 'NO PARKING FIRE LANE' SIGN [7] 2 EA. ALL TRAFFIC SIGNAGE SHALL COMPLY WITH CURRENT MMUTCD STANDARDS. REFER TO SHEET C-7.0 FOR SIGN DETAILS. REFER TO LATEST M.D.O.T. R-28 STANDARD RAMF AND DETECTABLE WARNING DETAILS

LOADING CALCULATIONS:

THESE NOTES APPLY TO ALL CONSTRUCTION ACTIVITIES ON THIS PROJECT.

- ALL PARKING SPACE PAVEMENT MARKINGS SHALL BE 4" WHITE WITH THE EXCEPTION OF THE BARRIER FREE PARKING SPACES.
- PROMDE 4" BLUE STRIPING FOR BARRIER FREE PARKING SPACES AND WHITE FOR BARRIER FREE PARKING SYMBOL NOTE THAT WHERE A BARRIER FREE PARKING SYACE ABUTS A NON-BARRIER FREE SPACE, THE TWO SPACES SHALL BE SEPARATED BY ABUTTING BLUE AND WHITE STRIPES.
- SIGNS NOTED TO BE MOUNTED ON BUILDING FACADE SHALL HAVE A MINIMUM MOUNTING HEIGHT OF 5 FEET AND A MAXIMUM MOUNTING HEIGHT OF 7 FEET.

### CITY OF NOVI FIRE DEPARTMENT NOTES:

- ALL WEATHER ACCESS ROADS CAPABLE OF SUPPORTING 35 TONS ARE TO BE PROVIDED FOR FIRE APPARATUS PRIOR TO CONSTRUCTION ABOVE THE FOUNDATION.
- ALL WATER MAINS AND FIRE HYDRANTS ARE TO BE INSTALLED AND BE IN SERVICE PRIOR TO CONSTRUCTION ABOVE THE FOIINDATION
- THE BUILDING ADDRESS IS TO BE POSTED FACING THE STREET THROUGHOUT THE CONSTRUCTION. THE ADDRESS IS TO BE AT LEAST 3 NOHES HIGH ON CONTRASTING RACKGROUND.