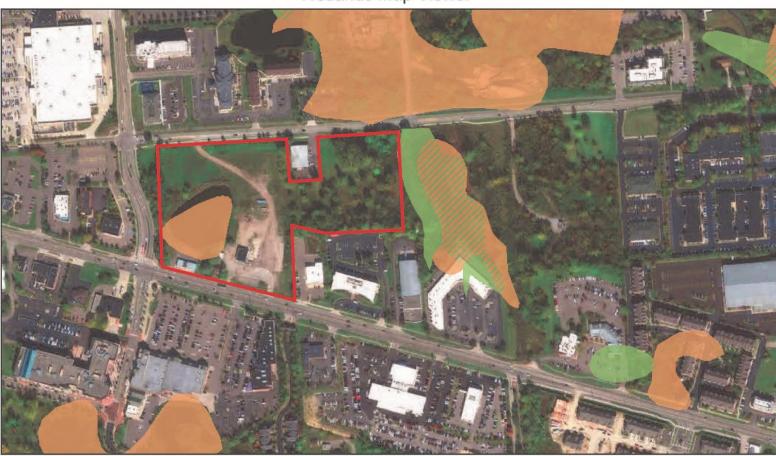

## SAKURA NOVI: JSP22-09 NATURAL FEATURES

### **LEGEND**

WETLANDS

WOODLANDS

Subject Property