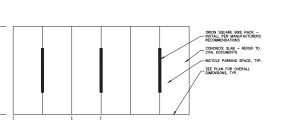

LANDSCAPE PLAN

RENCHMARKS

NΞς

LEGEND

CITY OF NOVI FIRE DEPARTMENT NOTES:

KRD

LEGEND IMMITERATIVE, FIRST
BANTARY SERVER, CLEAVED
BOTHS SERVEY, CLEAVED
CORRESPONDER SERVEY, SAN
SCHARES, DONNER SERVEY, SAN
MATERIANCE SOORY
MALEDIA, TRANSPORT
BOTH TO STRY
BOTH SERVEY, SAN
SON SERVEY, SAN
CORPORATION
CORPORATION
CARRODOM, 671.21 STD HEAVY ROW. STD HEAVY DEEP DUTY DUTY STREM REFERENCE DRAWINGS 9 EA. 4 EA. 5 EA. 4 2 EA. 1 EA. 6 EA. 'NO PARKING FIRE LANE' SIGN [7] 2 EA. ALL TRAFFIC SIGNAGE SHALL COMPLY WITH CURRENT MMUTCD STANDARDS. REFER TO SHEET C-7.0 FOR SIGN DETAILS. REFER TO LATEST M.D.O.T. R-28 STANDARD RAMF AND DETECTABLE WARNING DETAILS

LOADING CALCULATIONS:

THESE NOTES APPLY TO ALL CONSTRUCTION ACTIVITIES ON THIS PROJECT.

- ALL PARKING SPACE PAVEMENT MARKINGS SHALL BE 4" WHITE WITH THE EXCEPTION OF THE BARRIER FREE PARKING SPACES.
- PROMDE 4" BLUE STRIPING FOR BARRIER FREE PARKING SPACES AND WHITE FOR BARRIER FREE PARKING SYMBOL NOTE THAT WHERE A BARRIER FREE PARKING SYACE ABUTS A NON-BARRIER FREE SPACE, THE TWO SPACES SHALL BE SEPARATED BY ABUTTING BLUE AND WHITE STRIPES.
- SIGNS NOTED TO BE MOUNTED ON BUILDING FACADE SHALL HAVE A MINIMUM MOUNTING HEIGHT OF 5 FEET AND A MAXIMUM MOUNTING HEIGHT OF 7 FEET.