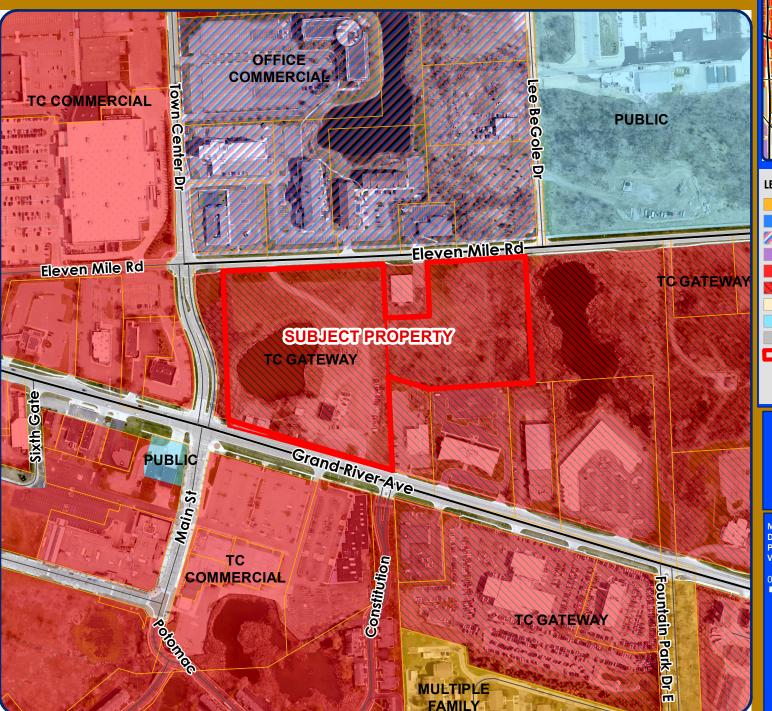

## SAKURA NOVI: JSP22-09 ZONING

### **LEGEND**

RM-1: Low-Density Multiple Family

RM-2: High-Density Multiple Family

B-3: General Business District

GE: Gateway East District

I-1: Light Industrial District

I-2: General Industrial District

NCC: Non-Center Commercial District

OSC: Office Service Commercial

OST: Office Service Technology

P-1: Vehicular Parking District

TC: Town Center District

TC-1: Town Center -1 District

Subject Property

### **SAKURA NOVI JSP22-09**

Public hearing at the request of Sakura Novi Land Development LLC for Planning Commission's recommendation to the City Council of Preliminary Site Plan, Phasing Plan, Wetland Permit, Woodland Permit, and Storm Water Management Plan. The subject property is zoned TC-1 with a Planned Rezoning Overlay (PRO), which conditions development to the terms of a PRO Plan and Agreement. The site is approximately 15 acres and is located north of Grand River Avenue, south of Eleven Mile Road, and east of Town Center Drive (Section 23). The applicant is proposing to develop a mixed-use development including commercial retail, office, and restaurant uses, and multifamily residential units. The development has access to Grand River Avenue and Eleven Mile Road.