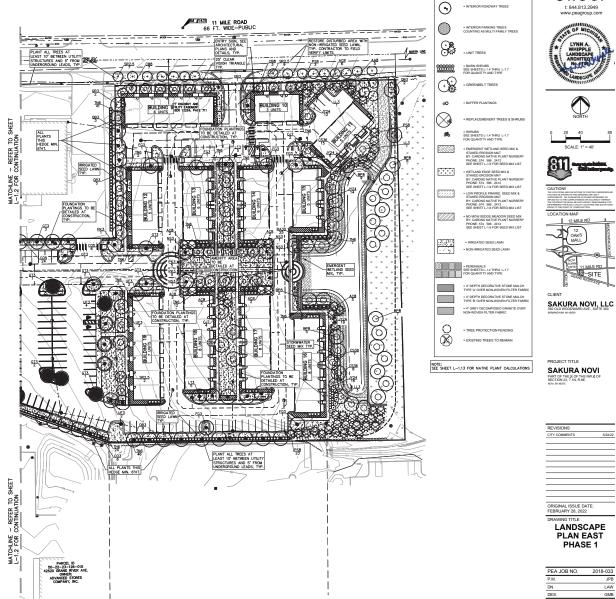

LANDSCAPE PLAN

RENCHMARKS

NΞς

LEGEND

CITY OF NOVI FIRE DEPARTMENT NOTES:

KRD

LEGEND IMMITERATIVE, FIRST
BANTARY SERVER, CLEAVED
BOTHS SERVEY, CLEAVED
CORRESPONDER SERVEY, SAN
SCHARES, DONNER SERVEY, SAN
MATERIANCE SOORY
MALEDIA, TRANSPORT
BOTH TO STRY
BOTH SERVEY, SAN
SON SERVEY, SAN
CORPORATION
CORPORATION
CARRODOM, 671.21 STD HEAVY ROW. STD HEAVY DEEP DUTY DUTY STREM REFERENCE DRAWINGS 9 EA. 4 EA. 5 EA. 4 2 EA. 1 EA. 6 EA. 'NO PARKING FIRE LANE' SIGN [7] 2 EA. ALL TRAFFIC SIGNAGE SHALL COMPLY WITH CURRENT MMUTCD STANDARDS. REFER TO SHEET C-7.0 FOR SIGN DETAILS. REFER TO LATEST M.D.O.T. R-28 STANDARD RAMF AND DETECTABLE WARNING DETAILS

LOADING CALCULATIONS:

THESE NOTES APPLY TO ALL CONSTRUCTION ACTIVITIES ON THIS PROJECT.

- ALL PARKING SPACE PAVEMENT MARKINGS SHALL BE 4" WHITE WITH THE EXCEPTION OF THE BARRIER FREE PARKING SPACES.
- PROMDE 4" BLUE STRIPING FOR BARRIER FREE PARKING SPACES AND WHITE FOR BARRIER FREE PARKING SYMBOL NOTE THAT WHERE A BARRIER FREE PARKING SYACE ABUTS A NON-BARRIER FREE SPACE, THE TWO SPACES SHALL BE SEPARATED BY ABUTTING BLUE AND WHITE STRIPES.
- SIGNS NOTED TO BE MOUNTED ON BUILDING FACADE SHALL HAVE A MINIMUM MOUNTING HEIGHT OF 5 FEET AND A MAXIMUM MOUNTING HEIGHT OF 7 FEET.

### CITY OF NOVI FIRE DEPARTMENT NOTES:

- ALL WEATHER ACCESS ROADS CAPABLE OF SUPPORTING 35 TONS ARE TO BE PROVIDED FOR FIRE APPARATUS PRIOR TO CONSTRUCTION ABOVE THE FOUNDATION.
- ALL WATER MAINS AND FIRE HYDRANTS ARE TO BE INSTALLED AND BE IN SERVICE PRIOR TO CONSTRUCTION ABOVE THE FOIINDATION
- THE BUILDING ADDRESS IS TO BE POSTED FACING THE STREET THROUGHOUT THE CONSTRUCTION. THE ADDRESS IS TO BE AT LEAST 3 NOHES HIGH ON CONTRASTING RACKGROUND.