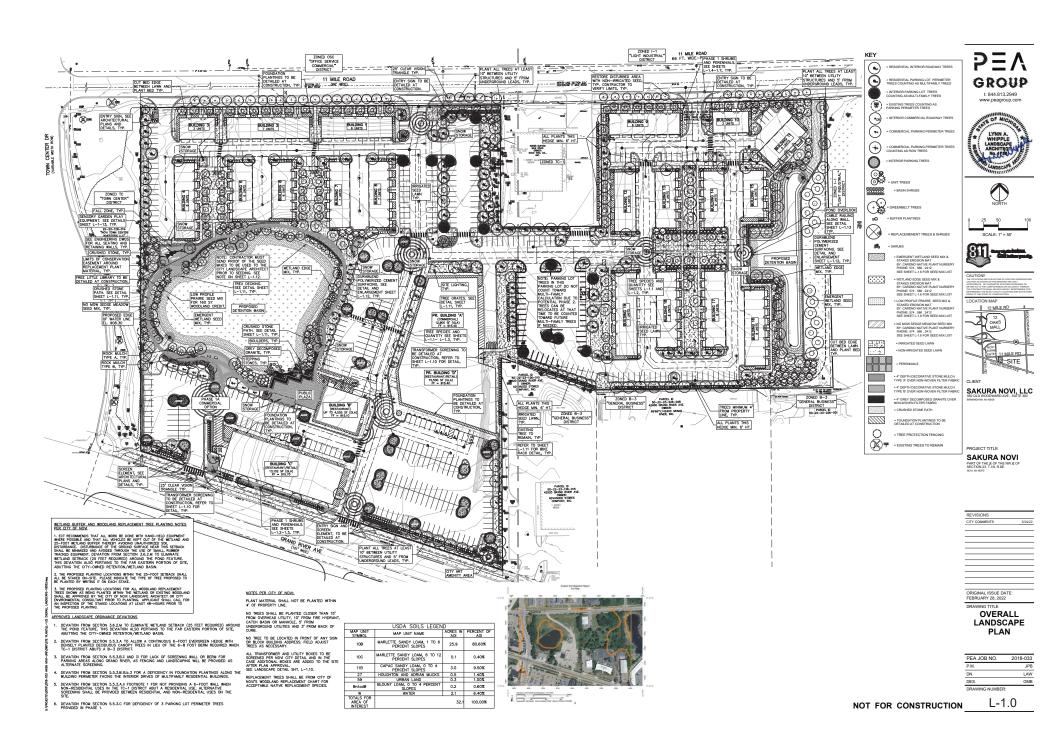

LANDSCAPE PLAN

RENCHMARKS

NΞς

LEGEND

CITY OF NOVI FIRE DEPARTMENT NOTES:

KRD

LEGEND IMMITERATIVE, FIRST
BANTARY SERVER, CLEAVED
BOTHS SERVEY, CLEAVED
CORRESPONDER SERVEY, SAN
SCHARES, DONNER SERVEY, SAN
MATERIANCE SOORY
MALEDIA, TRANSPORT
BOTH TO STRY
BOTH SERVEY, SAN
SON SERVEY, SAN
CORPORATION
CORPORATION
CARRODOM, 671.21 STD HEAVY ROW. STD HEAVY DEEP DUTY DUTY STREM REFERENCE DRAWINGS 9 EA. 4 EA. 5 EA. 4 2 EA. 1 EA. 6 EA. 'NO PARKING FIRE LANE' SIGN [7] 2 EA. ALL TRAFFIC SIGNAGE SHALL COMPLY WITH CURRENT MMUTCD STANDARDS. REFER TO SHEET C-7.0 FOR SIGN DETAILS. REFER TO LATEST M.D.O.T. R-28 STANDARD RAMF AND DETECTABLE WARNING DETAILS

LOADING CALCULATIONS:

THESE NOTES APPLY TO ALL CONSTRUCTION ACTIVITIES ON THIS PROJECT.

- ALL PARKING SPACE PAVEMENT MARKINGS SHALL BE 4" WHITE WITH THE EXCEPTION OF THE BARRIER FREE PARKING SPACES.
- PROMDE 4" BLUE STRIPING FOR BARRIER FREE PARKING SPACES AND WHITE FOR BARRIER FREE PARKING SYMBOL NOTE THAT WHERE A BARRIER FREE PARKING SYACE ABUTS A NON-BARRIER FREE SPACE, THE TWO SPACES SHALL BE SEPARATED BY ABUTTING BLUE AND WHITE STRIPES.
- SIGNS NOTED TO BE MOUNTED ON BUILDING FACADE SHALL HAVE A MINIMUM MOUNTING HEIGHT OF 5 FEET AND A MAXIMUM MOUNTING HEIGHT OF 7 FEET.

### CITY OF NOVI FIRE DEPARTMENT NOTES:

- ALL WEATHER ACCESS ROADS CAPABLE OF SUPPORTING 35 TONS ARE TO BE PROVIDED FOR FIRE APPARATUS PRIOR TO CONSTRUCTION ABOVE THE FOUNDATION.
- ALL WATER MAINS AND FIRE HYDRANTS ARE TO BE INSTALLED AND BE IN SERVICE PRIOR TO CONSTRUCTION ABOVE THE FOIINDATION
- THE BUILDING ADDRESS IS TO BE POSTED FACING THE STREET THROUGHOUT THE CONSTRUCTION. THE ADDRESS IS TO BE AT LEAST 3 NOHES HIGH ON CONTRASTING RACKGROUND.

NΕς GROUP t: 844.813.2949 www.peagroup.cor

CLIENT SAKURA NOVI, LLC

**SAKURA NOVI** 

PART OF THE X OF THE I SECTION 23, T.1N, R.8E. NOVI, MI 48375

| REVISIONS     |         |
|---------------|---------|
| CITY COMMENTS | 5/24/22 |
|               |         |
|               |         |
|               |         |
|               |         |
|               |         |
|               |         |
|               |         |
|               |         |

**PRELIMINARY** SITE PLAN PHASE 1 - WEST

| PEA JOB NO.     | 2018-033 |
|-----------------|----------|
| P.M.            | JPB      |
| DN.             | KRD      |
| DES.            | GMB      |
| DRAWING NUMBER: |          |