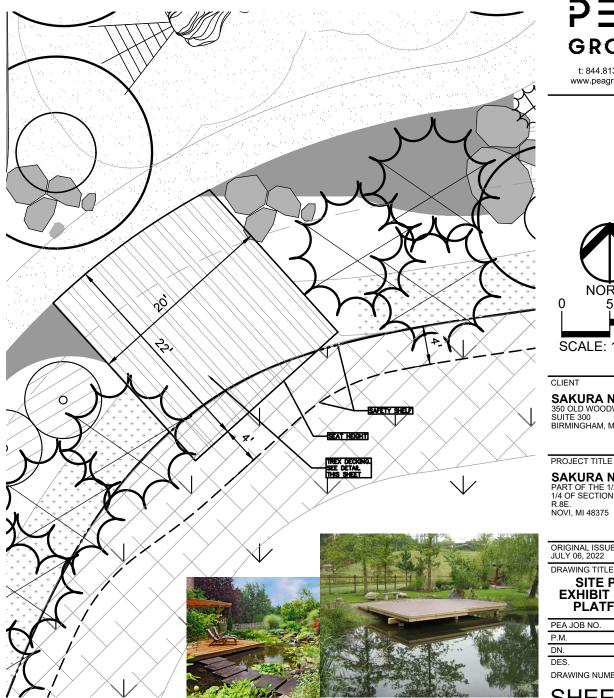

LANDSCAPE PLAN

RENCHMARKS

NΞς

LEGEND

CITY OF NOVI FIRE DEPARTMENT NOTES:

KRD

LEGEND IMMITERATIVE, FIRST
BANTARY SERVER, CLEAVED
BOTHS SERVEY, CLEAVED
CORRESPONDER SERVEY, SAN
SCHARES, DONNER SERVEY, SAN
MATERIANCE SOORY
MALEDIA, TRANSPORT
BOTH TO STRY
BOTH SERVEY, SAN
SON SERVEY, SAN
CORPORATION
CORPORATION
CARRODOM, 671.21 STD HEAVY ROW. STD HEAVY DEEP DUTY DUTY STREM REFERENCE DRAWINGS 9 EA. 4 EA. 5 EA. 4 2 EA. 1 EA. 6 EA. 'NO PARKING FIRE LANE' SIGN [7] 2 EA. ALL TRAFFIC SIGNAGE SHALL COMPLY WITH CURRENT MMUTCD STANDARDS. REFER TO SHEET C-7.0 FOR SIGN DETAILS. REFER TO LATEST M.D.O.T. R-28 STANDARD RAMF AND DETECTABLE WARNING DETAILS

LOADING CALCULATIONS:

THESE NOTES APPLY TO ALL CONSTRUCTION ACTIVITIES ON THIS PROJECT.

- ALL PARKING SPACE PAVEMENT MARKINGS SHALL BE 4" WHITE WITH THE EXCEPTION OF THE BARRIER FREE PARKING SPACES.
- PROMDE 4" BLUE STRIPING FOR BARRIER FREE PARKING SPACES AND WHITE FOR BARRIER FREE PARKING SYMBOL NOTE THAT WHERE A BARRIER FREE PARKING SYACE ABUTS A NON-BARRIER FREE SPACE, THE TWO SPACES SHALL BE SEPARATED BY ABUTTING BLUE AND WHITE STRIPES.
- SIGNS NOTED TO BE MOUNTED ON BUILDING FACADE SHALL HAVE A MINIMUM MOUNTING HEIGHT OF 5 FEET AND A MAXIMUM MOUNTING HEIGHT OF 7 FEET.

### CITY OF NOVI FIRE DEPARTMENT NOTES:

- ALL WEATHER ACCESS ROADS CAPABLE OF SUPPORTING 35 TONS ARE TO BE PROVIDED FOR FIRE APPARATUS PRIOR TO CONSTRUCTION ABOVE THE FOUNDATION.
- ALL WATER MAINS AND FIRE HYDRANTS ARE TO BE INSTALLED AND BE IN SERVICE PRIOR TO CONSTRUCTION ABOVE THE FOIINDATION
- THE BUILDING ADDRESS IS TO BE POSTED FACING THE STREET THROUGHOUT THE CONSTRUCTION. THE ADDRESS IS TO BE AT LEAST 3 NOHES HIGH ON CONTRASTING RACKGROUND.