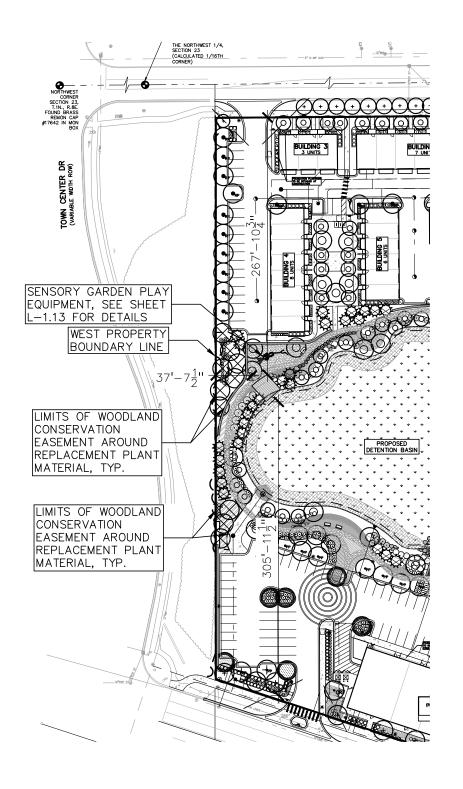

### **SAKURA NOVI JSP22-09**

Public hearing at the request of Sakura Novi Land Development LLC for Planning Commission's recommendation to the City Council of Preliminary Site Plan, Phasing Plan, Wetland Permit, Woodland Permit, and Storm Water Management Plan. The subject property is zoned TC-1 with a Planned Rezoning Overlay (PRO), which conditions development to the terms of a PRO Plan and Agreement. The site is approximately 15 acres and is located north of Grand River Avenue, south of Eleven Mile Road, and east of Town Center Drive (Section 23). The applicant is proposing to develop a mixed-use development including commercial retail, office, and restaurant uses, and multifamily residential units. The development has access to Grand River Avenue and Eleven Mile Road.

## **SAKURA NOVI: JSP22-09 LOCATION**