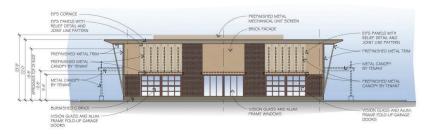

| +      | 0.2 fc  | 0.5 fc  | 0.0 fc | N/A     | N/A     |
| Phase 2                  | +      | 0.6 fc  | 6.1 fc  | 0.0 fc | N/A     | N/A     |
| Phase 2B Parking         | +      | 1.0 fc  | 2.0 fc  | 0.3 fc | 6.7:1   | 3.3:1   |
| Property Line            | +      | 0.1 fc  | 2.2 fc  | 0.0 fc | N/A     | N/A     |
| WALKWAY FROM WATER TO 1B | +      | 2.5 fc  | 8.3 fc  | 0.4 fc | 20.8:1  | 6.3:1   |
| AROUND THE POND          | +      | 2.8 fc  | 29.2 fc | 0.1 fc | 292.0:1 | 28.0:1  |
| EAST RESIDENTIAL         | +      | 0.7 fc  | 7.6 fc  | 0.0 fc | N/A     | N/A     |
| PARKING AND DRIVE        | +      | 1.2 fc  | 15.5 fc | 0.1 fc | 155.0:1 | 12.0:1  |
| PARKING LOT SIDEWALK     | +      | 3.0 fc  | 31.1 fc | 0.3 fc | 103.7:1 | 10.0:1  |

Santa Control of the Control of the



SOUTH ELEVATION 2 SCALE: 3/32" = 1°0" P4.3







NORTH ELEVATION 4 SCALE: 3/32" = 1'-0" P4.3

### NORTH ELEVATION MATERIALS ALLOWABLE PROPOSED PERCENTAGE 30 % MIN. 1,006 5.F. 58.9 % 26 % 124 5.F. 7.3 % 25 % 124 S.F.

BURNISHED C-BRICK 25 % 466 5.F. 27.3 % 15 % 30 S.F. 1.8 % 80 S.F. 25 % 1,706 S.F. 100.0 % TOTAL

NOTE: 1. TOTAL FACADE = 1.730 S.F. - VISION GLASS AND DOOR AREA OF 24 S.F. = 1.706 S.F. 2. A SECTION 9 FACADE WAIVER WILL BE REQUESTED AS REQUIRED.



| MATERIAL                      | ALLOWABLE | PROPOSED   | PERCENTAGE |
|-------------------------------|-----------|------------|------------|
| BRICK                         | 30 % MIN. | 620 S.F.   | 48.8 %     |
| BURNISHED C-BRICK             | 25 %      | 112 S.F.   | 8.8%       |
| EIFS                          | 25 %