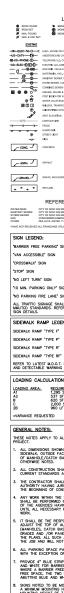

LANDSCAPE PLAN

RENCHMARKS

NΞς

LEGEND

CITY OF NOVI FIRE DEPARTMENT NOTES:

KRD

LEGEND IMMITERATIVE, FIRST
BANTARY SERVER, CLEAVED
BOTHS SERVEY, CLEAVED
CORRESPONDER SERVEY, SAN
SCHARES, DONNER SERVEY, SAN
MATERIANCE SOORY
MALEDIA, TRANSPORT
BOTH TO STRY
BOTH SERVEY, SAN
SON SERVEY, SAN
CORPORATION
CORPORATION
CARRODOM, 671.21 STD HEAVY ROW. STD HEAVY DEEP DUTY DUTY STREM REFERENCE DRAWINGS 9 EA. 4 EA. 5 EA. 4 2 EA. 1 EA. 6 EA. 'NO PARKING FIRE LANE' SIGN [7] 2 EA. ALL TRAFFIC SIGNAGE SHALL COMPLY WITH CURRENT MMUTCD STANDARDS. REFER TO SHEET C-7.0 FOR SIGN DETAILS. REFER TO LATEST M.D.O.T. R-28 STANDARD RAMF AND DETECTABLE WARNING DETAILS

LOADING CALCULATIONS:

THESE NOTES APPLY TO ALL CONSTRUCTION ACTIVITIES ON THIS PROJECT.

- ALL PARKING SPACE PAVEMENT MARKINGS SHALL BE 4" WHITE WITH THE EXCEPTION OF THE BARRIER FREE PARKING SPACES.
- PROMDE 4" BLUE STRIPING FOR BARRIER FREE PARKING SPACES AND WHITE FOR BARRIER FREE PARKING SYMBOL NOTE THAT WHERE A BARRIER FREE PARKING SYACE ABUTS A NON-BARRIER FREE SPACE, THE TWO SPACES SHALL BE SEPARATED BY ABUTTING BLUE AND WHITE STRIPES.
- SIGNS NOTED TO BE MOUNTED ON BUILDING FACADE SHALL HAVE A MINIMUM MOUNTING HEIGHT OF 5 FEET AND A MAXIMUM MOUNTING HEIGHT OF 7 FEET.

### CITY OF NOVI FIRE DEPARTMENT NOTES:

- ALL WEATHER ACCESS ROADS CAPABLE OF SUPPORTING 35 TONS ARE TO BE PROVIDED FOR FIRE APPARATUS PRIOR TO CONSTRUCTION ABOVE THE FOUNDATION.
- ALL WATER MAINS AND FIRE HYDRANTS ARE TO BE INSTALLED AND BE IN SERVICE PRIOR TO CONSTRUCTION ABOVE THE FOIINDATION
- THE BUILDING ADDRESS IS TO BE POSTED FACING THE STREET THROUGHOUT THE CONSTRUCTION. THE ADDRESS IS TO BE AT LEAST 3 NOHES HIGH ON CONTRASTING RACKGROUND.