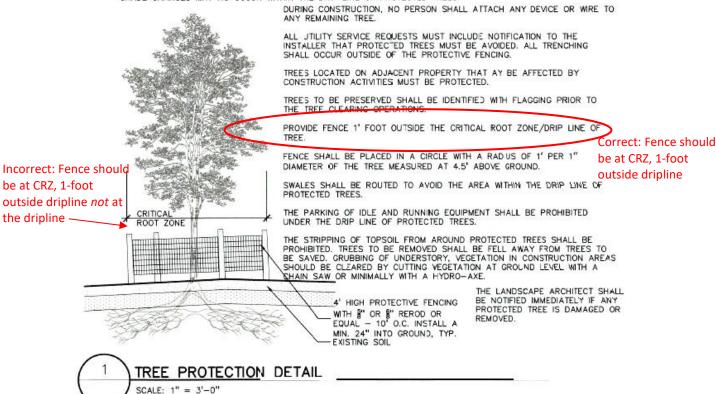

LANDSCAPE PLAN

RENCHMARKS

NΞς

LEGEND

CITY OF NOVI FIRE DEPARTMENT NOTES:

KRD

LEGEND IMMITERATIVE, FIRST
BANTARY SERVER, CLEAVED
BOTHS SERVEY, CLEAVED
CORRESPONDER SERVEY, SAN
SCHARES, DONNER SERVEY, SAN
MATERIANCE SOORY
MALEDIA, TRANSPORT
BOTH TO STRY
BOTH SERVEY, SAN
SON SERVEY, SAN
CORPORATION
CORPORATION
CARRODOM, 671.21 STD HEAVY ROW. STD HEAVY DEEP DUTY DUTY STREM REFERENCE DRAWINGS 9 EA. 4 EA. 5 EA. 4 2 EA. 1 EA. 6 EA. 'NO PARKING FIRE LANE' SIGN [7] 2 EA. ALL TRAFFIC SIGNAGE SHALL COMPLY WITH CURRENT MMUTCD STANDARDS. REFER TO SHEET C-7.0 FOR SIGN DETAILS. REFER TO LATEST M.D.O.T. R-28 STANDARD RAMF AND DETECTABLE WARNING DETAILS

LOADING CALCULATIONS:

THESE NOTES APPLY TO ALL CONSTRUCTION ACTIVITIES ON THIS PROJECT.

- ALL PARKING SPACE PAVEMENT MARKINGS SHALL BE 4" WHITE WITH THE EXCEPTION OF THE BARRIER FREE PARKING SPACES.
- PROMDE 4" BLUE STRIPING FOR BARRIER FREE PARKING SPACES AND WHITE FOR BARRIER FREE PARKING SYMBOL NOTE THAT WHERE A BARRIER FREE PARKING SYACE ABUTS A NON-BARRIER FREE SPACE, THE TWO SPACES SHALL BE SEPARATED BY ABUTTING BLUE AND WHITE STRIPES.
- SIGNS NOTED TO BE MOUNTED ON BUILDING FACADE SHALL HAVE A MINIMUM MOUNTING HEIGHT OF 5 FEET AND A MAXIMUM MOUNTING HEIGHT OF 7 FEET.

### CITY OF NOVI FIRE DEPARTMENT NOTES:

- ALL WEATHER ACCESS ROADS CAPABLE OF SUPPORTING 35 TONS ARE TO BE PROVIDED FOR FIRE APPARATUS PRIOR TO CONSTRUCTION ABOVE THE FOUNDATION.
- ALL WATER MAINS AND FIRE HYDRANTS ARE TO BE INSTALLED AND BE IN SERVICE PRIOR TO CONSTRUCTION ABOVE THE FOIINDATION
- THE BUILDING ADDRESS IS TO BE POSTED FACING THE STREET THROUGHOUT THE CONSTRUCTION. THE ADDRESS IS TO BE AT LEAST 3 NOHES HIGH ON CONTRASTING RACKGROUND.