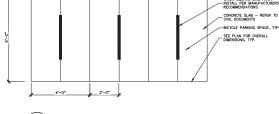

LANDSCAPE PLAN

RENCHMARKS

NΞς

LEGEND

CITY OF NOVI FIRE DEPARTMENT NOTES:

KRD

LEGEND IMMITERATIVE, FIRST
BANTARY SERVER, CLEAVED
BOTHS SERVEY, CLEAVED
CORRESPONDER SERVEY, SAN
SCHARES, DONNER SERVEY, SAN
MATERIANCE SOORY
MALEDIA, TRANSPORT
BOTH TO STRY
BOTH SERVEY, SAN
SON SERVEY, SAN
CORPORATION
CORPORATION
CARRODOM, 671.21 STD HEAVY ROW. STD HEAVY DEEP DUTY DUTY STREM REFERENCE DRAWINGS 9 EA. 4 EA. 5 EA. 4 2 EA. 1 EA. 6 EA. 'NO PARKING FIRE LANE' SIGN [7] 2 EA. ALL TRAFFIC SIGNAGE SHALL COMPLY WITH CURRENT MMUTCD STANDARDS. REFER TO SHEET C-7.0 FOR SIGN DETAILS. REFER TO LATEST M.D.O.T. R-28 STANDARD RAMF AND DETECTABLE WARNING DETAILS

LOADING CALCULATIONS:

THESE NOTES APPLY TO ALL CONSTRUCTION ACTIVITIES ON THIS PROJECT.

- ALL PARKING SPACE PAVEMENT MARKINGS SHALL BE 4" WHITE WITH THE EXCEPTION OF THE BARRIER FREE PARKING SPACES.
- PROMDE 4" BLUE STRIPING FOR BARRIER FREE PARKING SPACES AND WHITE FOR BARRIER FREE PARKING SYMBOL NOTE THAT WHERE A BARRIER FREE PARKING SYACE ABUTS A NON-BARRIER FREE SPACE, THE TWO SPACES SHALL BE SEPARATED BY ABUTTING BLUE AND WHITE STRIPES.
- SIGNS NOTED TO BE MOUNTED ON BUILDING FACADE SHALL HAVE A MINIMUM MOUNTING HEIGHT OF 5 FEET AND A MAXIMUM MOUNTING HEIGHT OF 7 FEET.