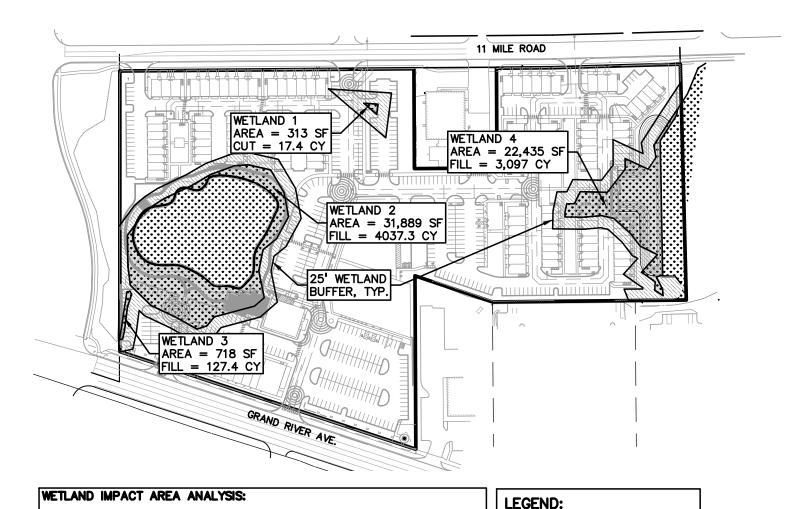

### **Approval – Wetland Permit**

In the matter of Sakura Novi, JSP22-09, motion to recommend to the City Council to **approve** the <u>Wetland Permit</u> based on and subject to the following:

- a. As permitted under the terms outlined in the PRO Agreement, the applicant shall mitigate wetland impacts by purchasing credits in an EGLE-approved wetland mitigation bank;
- b. The findings of compliance with Ordinance standards in the staff and consultant review letters, and the conditions and items listed in those letters being addressed on the Final Site Plan; and
- c. (additional conditions here if any)

## SAKURA NOVI: JSP22-09 NATURAL FEATURES

### **LEGEND**

WETLANDS

WOODLANDS

Subject Property