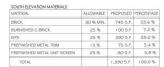

N/A     | N/A     |
| Phase 2                  | +      | 0.6 fc  | 6.1 fc  | 0.0 fc | N/A     | N/A     |
| Phase 2B Parking         | +      | 1.0 fc  | 2.0 fc  | 0.3 fc | 6.7:1   | 3.3:1   |
| Property Line            | +      | 0.1 fc  | 2.2 fc  | 0.0 fc | N/A     | N/A     |
| WALKWAY FROM WATER TO 1B | +      | 2.5 fc  | 8.3 fc  | 0.4 fc | 20.8:1  | 6.3:1   |
| AROUND THE POND          | +      | 2.8 fc  | 29.2 fc | 0.1 fc | 292.0:1 | 28.0:1  |
| EAST RESIDENTIAL         | +      | 0.7 fc  | 7.6 fc  | 0.0 fc | N/A     | N/A     |
| PARKING AND DRIVE        | +      | 1.2 fc  | 15.5 fc | 0.1 fc | 155.0:1 | 12.0:1  |
| PARKING LOT SIDEWALK     | +      | 3.0 fc  | 31.1 fc | 0.3 fc | 103.7:1 | 10.0:1  |

Santa Control of the Control of the



SOUTH ELEVATION 2 SCALE: 3/32" = 1°0" P4.3







NORTH ELEVATION 4 SCALE: 3/32" = 1'-0" P4.3

### NORTH ELEVATION MATERIALS ALLOWABLE PROPOSED PERCENTAGE 30 % MIN. 1,006 5.F. 58.9 % 26 % 124 5.F. 7.3 % 25 % 124 S.F.

BURNISHED C-BRICK 25 % 466 5.F. 27.3 % 15 % 30 S.F. 1.8 % 80 S.F. 25 % 1,706 S.F. 100.0 % TOTAL

NOTE: 1. TOTAL FACADE = 1.730 S.F. - VISION GLASS AND DOOR AREA OF 24 S.F. = 1.706 S.F. 2. A SECTION 9 FACADE WAIVER WILL BE REQUESTED AS REQUIRED.



| MATERIAL                      | ALLOWABLE | PROPOSED   | PERCENTAGE |
|-------------------------------|-----------|------------|------------|
| BRICK                         | 30 % MIN. | 620 S.F.   | 48.8 %     |
| BURNISHED C-BRICK             | 25 %      | 112 S.F.   | 8.8%       |
| EIFS                          | 25 %      | 364 S.F.   | 28.6 %     |
| PREFINISHED TRIM