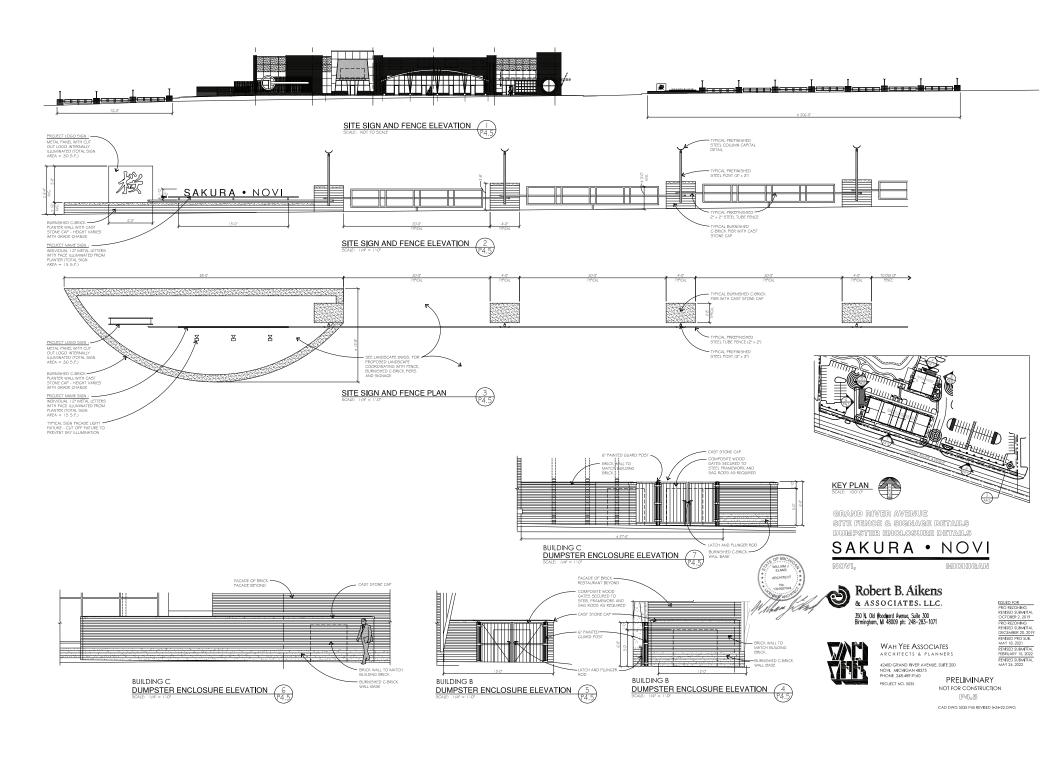

LANDSCAPE PLAN

RENCHMARKS

NΞς

LEGEND

CITY OF NOVI FIRE DEPARTMENT NOTES:

KRD

LEGEND IMMITERATIVE, FIRST
BANTARY SERVER, CLEAVED
BOTHS SERVEY, CLEAVED
CORRESPONDER SERVEY, SAN
SCHARES, DONNER SERVEY, SAN
MATERIANCE SOORY
MALEDIA, TRANSPORT
BOTH TO STRY
BOTH SERVEY, SAN
SON SERVEY, SAN
CORPORATION
CORPORATION
CARRODOM, 671.21 STD HEAVY ROW. STD HEAVY DEEP DUTY DUTY STREM REFERENCE DRAWINGS 9 EA. 4 EA. 5 EA. 4 2 EA. 1 EA. 6 EA. 'NO PARKING FIRE LANE' SIGN [7] 2 EA. ALL TRAFFIC SIGNAGE SHALL COMPLY WITH CURRENT MMUTCD STANDARDS. REFER TO SHEET C-7.0 FOR SIGN DETAILS. REFER TO LATEST M.D.O.T. R-28 STANDARD RAMF AND DETECTABLE WARNING DETAILS

LOADING CALCULATIONS:

THESE NOTES APPLY TO ALL CONSTRUCTION ACTIVITIES ON THIS PROJECT.

- ALL PARKING SPACE PAVEMENT MARKINGS SHALL BE 4" WHITE WITH THE EXCEPTION OF THE BARRIER FREE PARKING SPACES.
- PROMDE 4" BLUE STRIPING FOR BARRIER FREE PARKING SPACES AND WHITE FOR BARRIER FREE PARKING SYMBOL NOTE THAT WHERE A BARRIER FREE PARKING SYACE ABUTS A NON-BARRIER FREE SPACE, THE TWO SPACES SHALL BE SEPARATED BY ABUTTING BLUE AND WHITE STRIPES.
- SIGNS NOTED TO BE MOUNTED ON BUILDING FACADE SHALL HAVE A MINIMUM MOUNTING HEIGHT OF 5 FEET AND A MAXIMUM MOUNTING HEIGHT OF 7 FEET.

### CITY OF NOVI FIRE DEPARTMENT NOTES:

- ALL WEATHER ACCESS ROADS CAPABLE OF SUPPORTING 35 TONS ARE TO BE PROVIDED FOR FIRE APPARATUS PRIOR TO CONSTRUCTION ABOVE THE FOUNDATION.
- ALL WATER MAINS AND FIRE HYDRANTS ARE TO BE INSTALLED AND BE IN SERVICE PRIOR TO CONSTRUCTION ABOVE THE FOIINDATION
- THE BUILDING ADDRESS IS TO BE POSTED FACING THE STREET THROUGHOUT THE CONSTRUCTION. THE ADDRESS IS TO BE AT LEAST 3 NOHES HIGH ON CONTRASTING RACKGROUND.