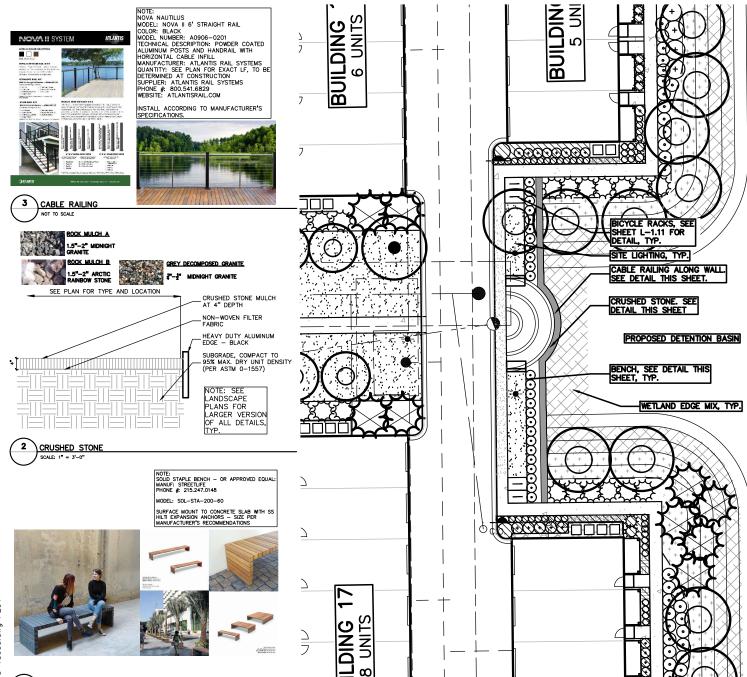

LANDSCAPE PLAN

RENCHMARKS

NΞς

LEGEND

CITY OF NOVI FIRE DEPARTMENT NOTES:

KRD

LEGEND IMMITERATIVE, FIRST
BANTARY SERVER, CLEAVED
BOTHS SERVEY, CLEAVED
CORRESPONDER SERVEY, SAN
SCHARES, DONNER SERVEY, SAN
MATERIANCE SOORY
MALEDIA, TRANSPORT
BOTH TO STRY
BOTH SERVEY, SAN
SON SERVEY, SAN
CORPORATION
CORPORATION
CARRODOM, 671.21 STD HEAVY ROW. STD HEAVY DEEP DUTY DUTY STREM REFERENCE DRAWINGS 9 EA. 4 EA. 5 EA. 4 2 EA. 1 EA. 6 EA. 'NO PARKING FIRE LANE' SIGN [7] 2 EA. ALL TRAFFIC SIGNAGE SHALL COMPLY WITH CURRENT MMUTCD STANDARDS. REFER TO SHEET C-7.0 FOR SIGN DETAILS. REFER TO LATEST M.D.O.T. R-28 STANDARD RAMF AND DETECTABLE WARNING DETAILS

LOADING CALCULATIONS:

THESE NOTES APPLY TO ALL CONSTRUCTION ACTIVITIES ON THIS PROJECT.

- ALL PARKING SPACE PAVEMENT MARKINGS SHALL BE 4" WHITE WITH THE EXCEPTION OF THE BARRIER FREE PARKING SPACES.
- PROMDE 4" BLUE STRIPING FOR BARRIER FREE PARKING SPACES AND WHITE FOR BARRIER FREE PARKING SYMBOL NOTE THAT WHERE A BARRIER FREE PARKING SYACE ABUTS A NON-BARRIER FREE SPACE, THE TWO SPACES SHALL BE SEPARATED BY ABUTTING BLUE AND WHITE STRIPES.
- SIGNS NOTED TO BE MOUNTED ON BUILDING FACADE SHALL HAVE A MINIMUM MOUNTING HEIGHT OF 5 FEET AND A MAXIMUM MOUNTING HEIGHT OF 7 FEET.

### CITY OF NOVI FIRE DEPARTMENT NOTES:

- ALL WEATHER ACCESS ROADS CAPABLE OF SUPPORTING 35 TONS ARE TO BE PROVIDED FOR FIRE APPARATUS PRIOR TO CONSTRUCTION ABOVE THE FOUNDATION.
- ALL WATER MAINS AND FIRE HYDRANTS ARE TO BE INSTALLED AND BE IN SERVICE PRIOR TO CONSTRUCTION ABOVE THE FOIINDATION
- THE BUILDING ADDRESS IS TO BE POSTED FACING THE STREET THROUGHOUT THE CONSTRUCTION. THE ADDRESS IS TO BE AT LEAST 3 NOHES HIGH ON CONTRASTING RACKGROUND.