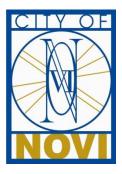

The fireworks show will be launched from the North lot on the school's campus.

The Michigan Fireworks Safety Act requires the applicant to furnish adequate insurance coverage with the Fireworks Permit Application. The Certificate of Liability Insurance is acceptable and provides an endorsement listing the City of Novi as an Additional Insured.

# Detroit Catholic Central (

8/10/24 9:00pm

Distance- 600 ft diameter (NFPA regulation) 4" & 5" Shells

: Placement of display

: Perimeter of 300 ft will be held around display