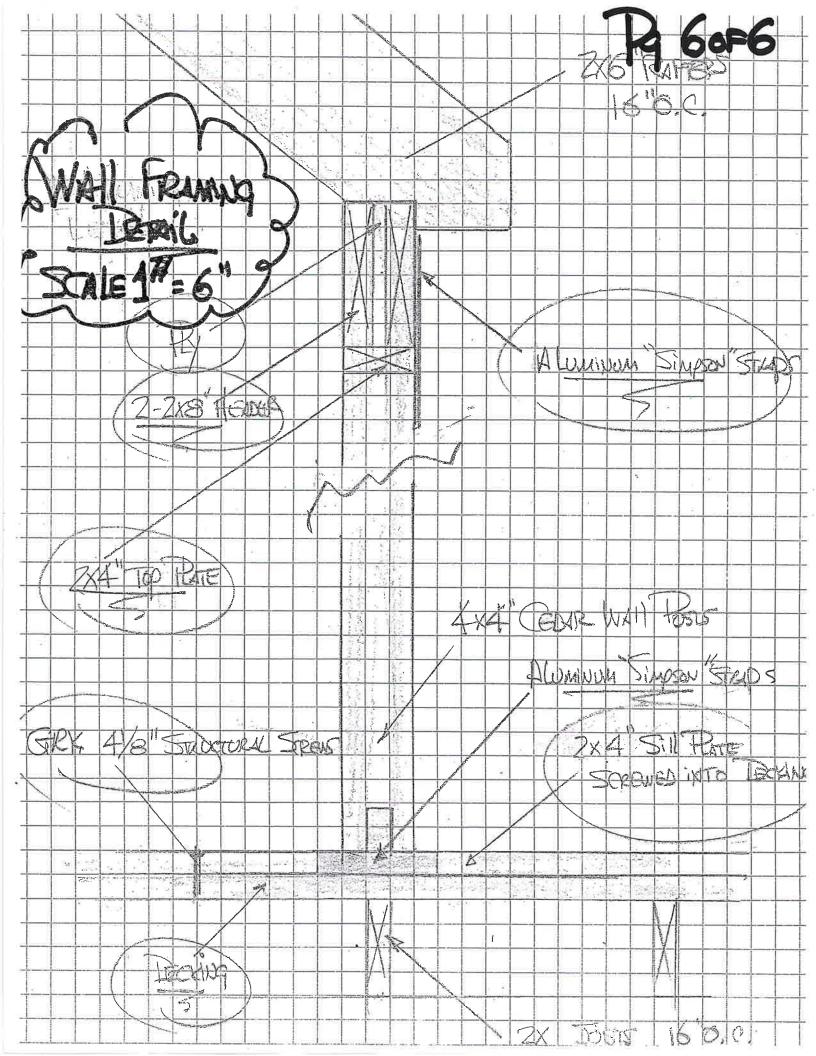

#### Request

The applicant is requesting variances from City of Novi Zoning Ordinance Section 3.1.5 for a rear yard setback of 28 ft. (35 ft. required, variance of 7 ft.). This variance would accommodate the addition of a deck on the rear of the home.

#### **II. STAFF COMMENTS:**

The applicant is seeking a dimensional variance to allow a screened-in area with a roof to be built over an existing deck at the rear of the home.