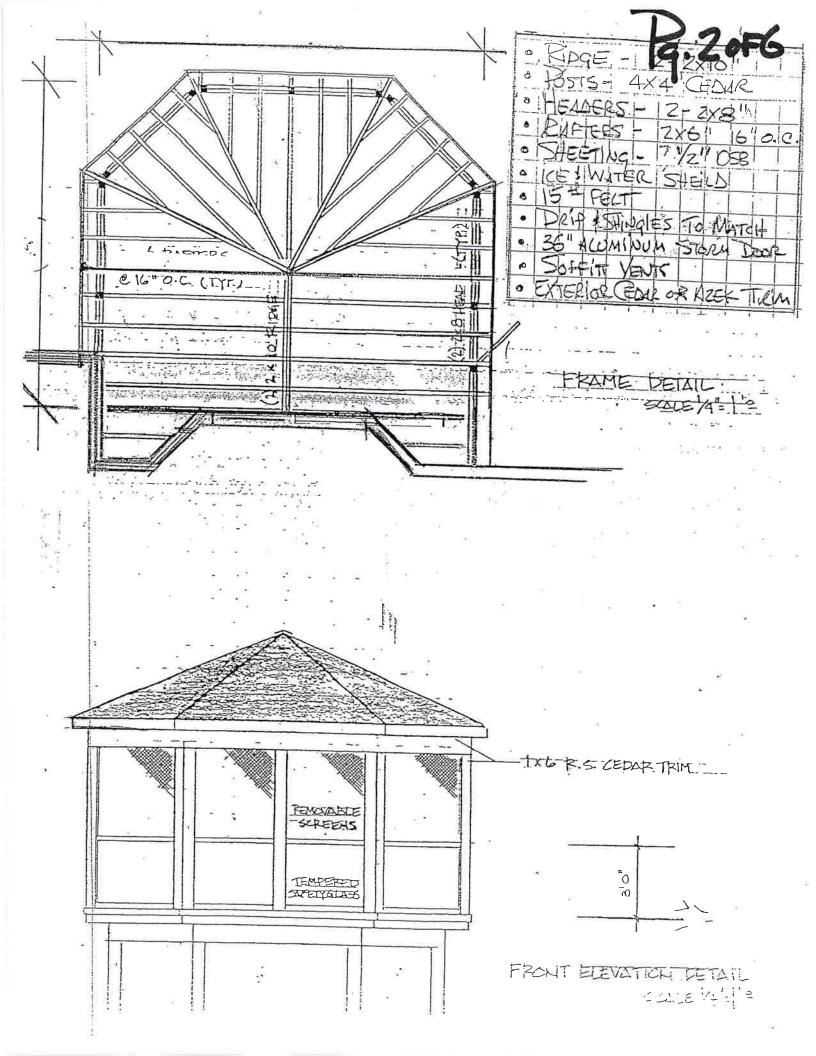

#### **II. STAFF COMMENTS:**

The applicant is seeking a dimensional variance to allow a screened-in area with a roof to be built over an existing deck at the rear of the home.

By granting the 7' variance, it will allow the homeowner to enjoy a modest size room at approx. 240 \$. This room size & shape is in Keeping suith the nine other scheen porches, built in the neighborhood #5. Adverse impact on Surrounding Area.