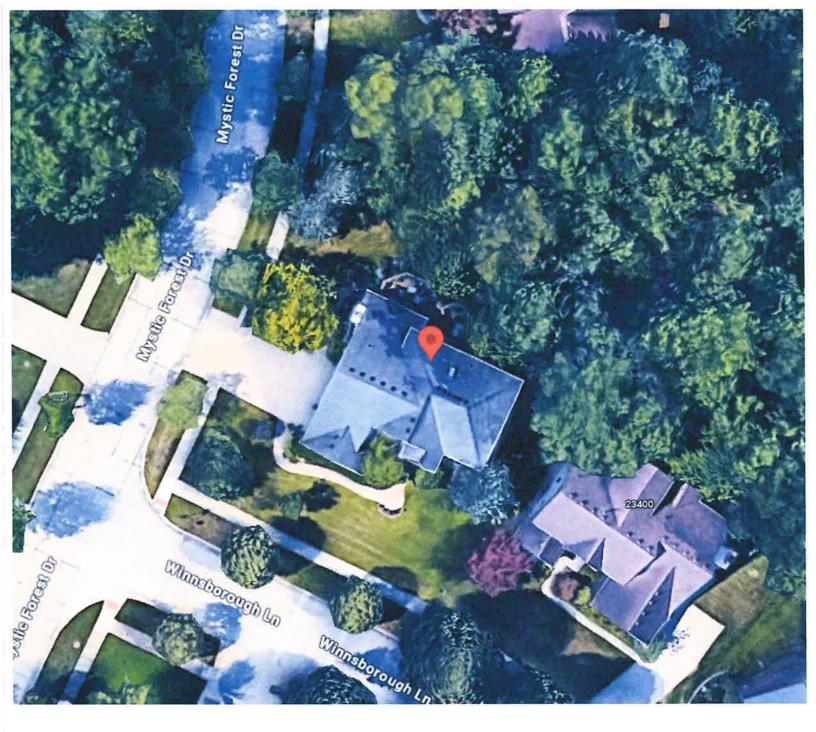

# ZONING BOARD OF APPEALS STAFF REPORT

FOR: City of Novi Zoning Board of Appeals MEETING DATE: June 11, 2024

REGARDING: 23408 Winnsborough Drive # 50-22-27-428-008 (PZ24-0019)

**BY:** Alan Hall, Deputy Director Community Development

### **Property Characteristics**

Zoning District: This property is zoned One-Family Residential (R-4)

Location: north of Nine Mile Road, west of Novi Road

Parcel #: 50-22-27-428-008

#### Request

The applicant is requesting variances from City of Novi Zoning Ordinance Section 3.1.5 for a rear yard setback of 28 ft. (35 ft. required, variance of 7 ft.). This variance would accommodate the addition of a deck on the rear of the home.

#### **II. STAFF COMMENTS:**

The applicant is seeking a dimensional variance to allow a screened-in area with a roof to be built over an existing deck at the rear of the home.