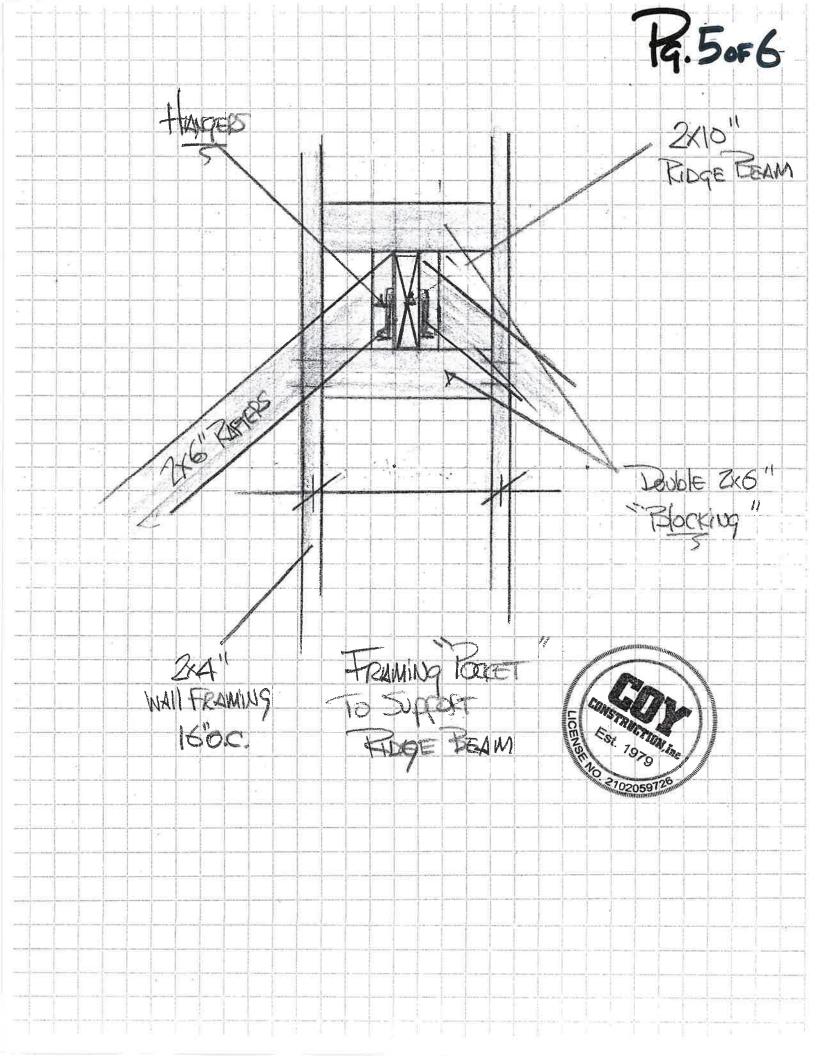

#### Request

The applicant is requesting variances from City of Novi Zoning Ordinance Section 3.1.5 for a rear yard setback of 28 ft. (35 ft. required, variance of 7 ft.). This variance would accommodate the addition of a deck on the rear of the home.

#### **II. STAFF COMMENTS:**

The applicant is seeking a dimensional variance to allow a screened-in area with a roof to be built over an existing deck at the rear of the home.