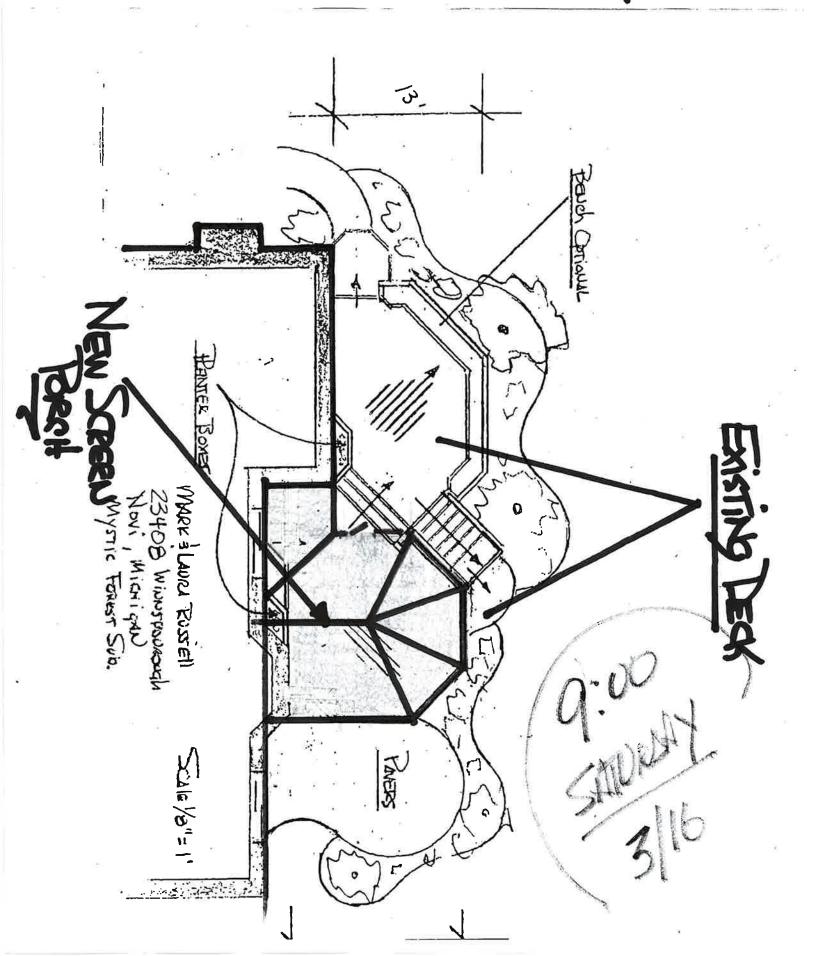

#### Request

The applicant is requesting variances from City of Novi Zoning Ordinance Section 3.1.5 for a rear yard setback of 28 ft. (35 ft. required, variance of 7 ft.). This variance would accommodate the addition of a deck on the rear of the home.

#### **II. STAFF COMMENTS:**

The applicant is seeking a dimensional variance to allow a screened-in area with a roof to be built over an existing deck at the rear of the home.

By not granting the 7' variance, the homeowner would only be able to build a man nine foot purch; which is barely usable.

By granting the 7' variance, it will allow the homeowner to enjoy a modest size room at approx. 240 \$. This room size & shape is in Keeping suith the nine other scheen porches, built in the neighborhood #5. Adverse impact on Surrounding Area.