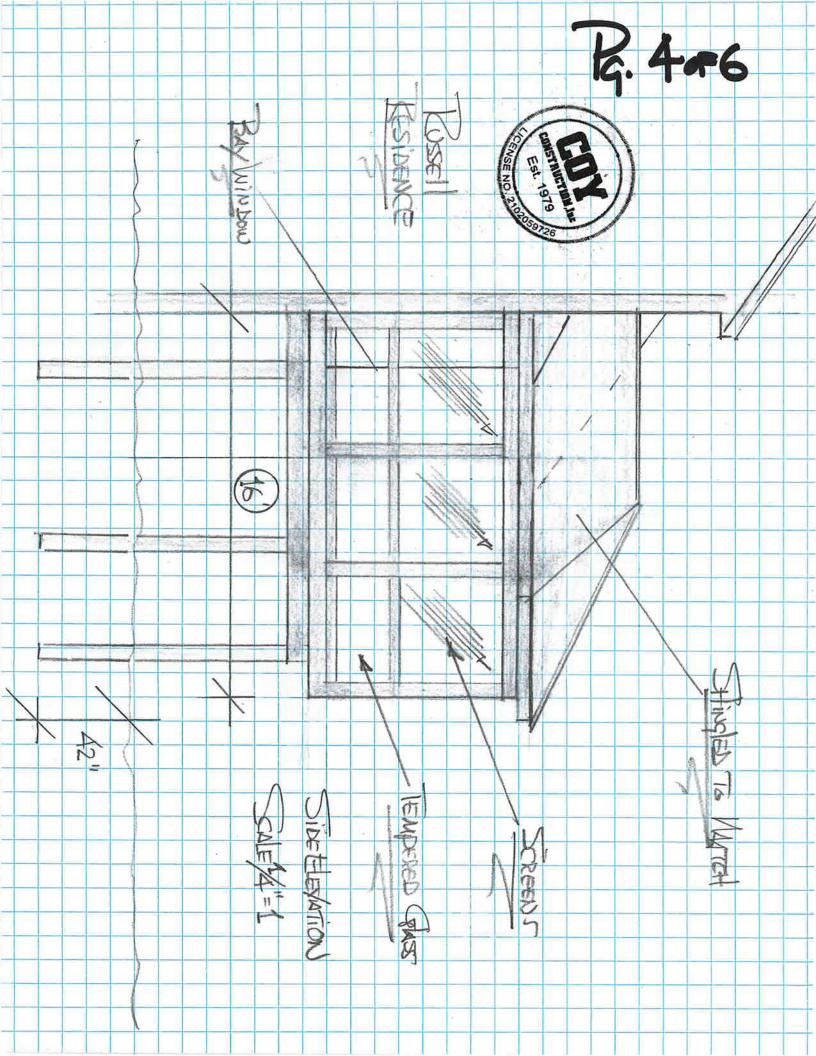

#### Request

The applicant is requesting variances from City of Novi Zoning Ordinance Section 3.1.5 for a rear yard setback of 28 ft. (35 ft. required, variance of 7 ft.). This variance would accommodate the addition of a deck on the rear of the home.

#### **II. STAFF COMMENTS:**

The applicant is seeking a dimensional variance to allow a screened-in area with a roof to be built over an existing deck at the rear of the home.