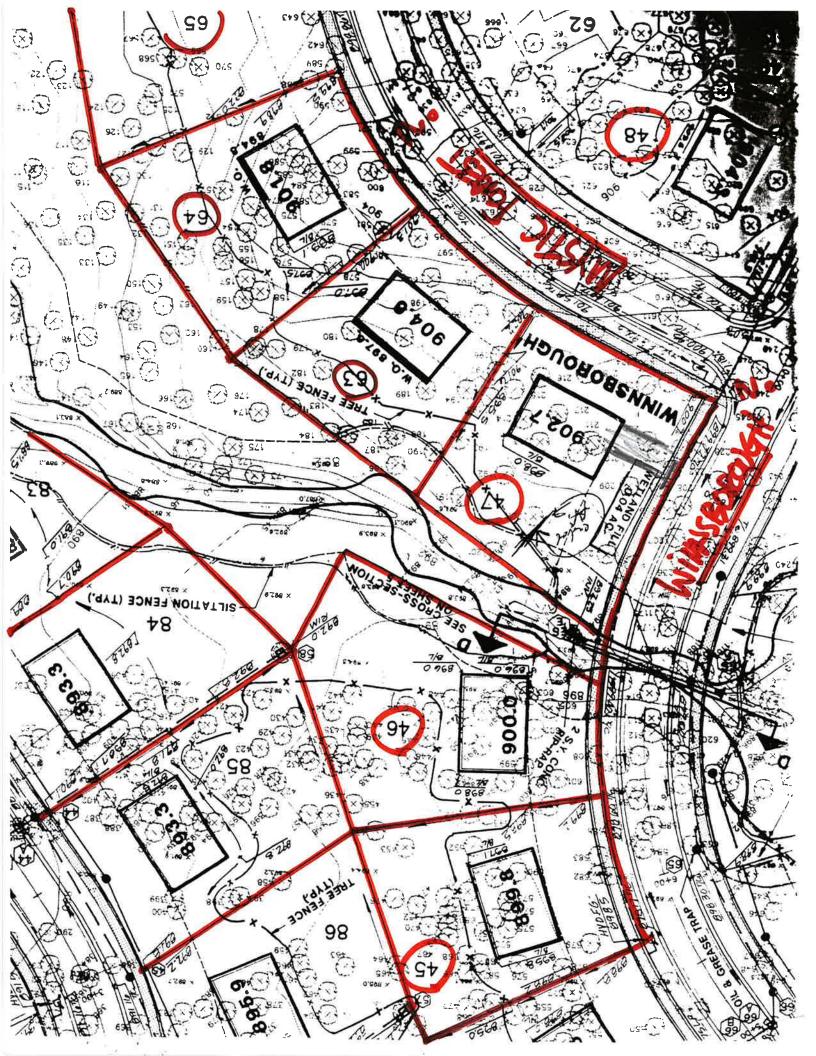

### **Property Characteristics**

Zoning District: This property is zoned One-Family Residential (R-4)

Location: north of Nine Mile Road, west of Novi Road

Parcel #: 50-22-27-428-008

#### Request

The applicant is requesting variances from City of Novi Zoning Ordinance Section 3.1.5 for a rear yard setback of 28 ft. (35 ft. required, variance of 7 ft.). This variance would accommodate the addition of a deck on the rear of the home.

| <ul> <li>a. Shape of Lot. Exceptions in existence on the effective Months of the control of the</li></ul> | ctive date of the Zonin                                                                                                                      | g Ordinance or ame                                                                                                                                         | endment.                                                                                        |
|-----------------------------------------------------------------------------------------------------------------------------------------------------------------------------------------------------------------------------------------------------------------------------------------------------------------------------------------------------------------------------------------------------------------------------------------------------------------------------------------------------------------------------------------------------------------------------------------------------------------------------------------------------------------------------------------------------------------------------------------------------------------------------------------------------------------------------------------------------------------------------------------------------------------------------------------------------------------------------------------------------------------------------------------------------------------------------------------------------------------------------------------------------------------------------------------------------------------------------------------------------------------------------------------------------------------------------------------------------------------------------------------------------------------------------------------------------------------------------------------------------------------------------------------------------------------------------------------------------------------------------------------------------------------------------------------------------------------------------------------------------------------------------------------------------------------------------------------------------------------------------------------------------------------------------------------------------------------------------------------------------------------------------------------------------------------------------------------------------------------------------------------|----------------------------------------------------------------------------------------------------------------------------------------------|------------------------------------------------------------------------------------------------------------------------------------------------------------|-------------------------------------------------------------------------------------------------|
|                                                                                                                                                                                                                                                                                                                                                                                                                                                                                                                                                                                                                                                                                                                                                                                                                                                                                                                                                                                                                                                                                                                                                                                                                                                                                                                                                                                                                                                                                                                                                                                                                                                                                                                                                                                                                                                                                                                                                                                                                                                                                                                                         |                                                                                                                                              |                                                                                                                                                            |                                                                                                 |
|                                                                                                                                                                                                                                                                                                                                                                                                                                                                                                                                                                                                                                                                                                                                                                                                                                                                                                                                                                                                                                                                                                                                                                                                                                                                                                                                                                                                                                                                                                                                                                                                                                                                                                                                                                                                                                                                                                                                                                                                                                                                                                                                         | and/or                                                                                                                                       |                                                                                                                                                            |                                                                                                 |
| b. Environmental Condition other extraordinary situation of the extraordinary situation of the extraordinary situation of the section of the subject property of the Zoning Ordinance with the zon          | ations on the land, build Applicable  nall Stream  ugh, Which  mosquite  and/or  unus and/or  use or development of would prohibit the liter | ding or structure.  If applicable, descend Stand  I Lauls  SS. Thus  The eventhe property immediate and enforcement of the difficant practical difference. | cribe below: Ing water a lone dung makeng the Ining. diately adjacent he requirements iculties. |