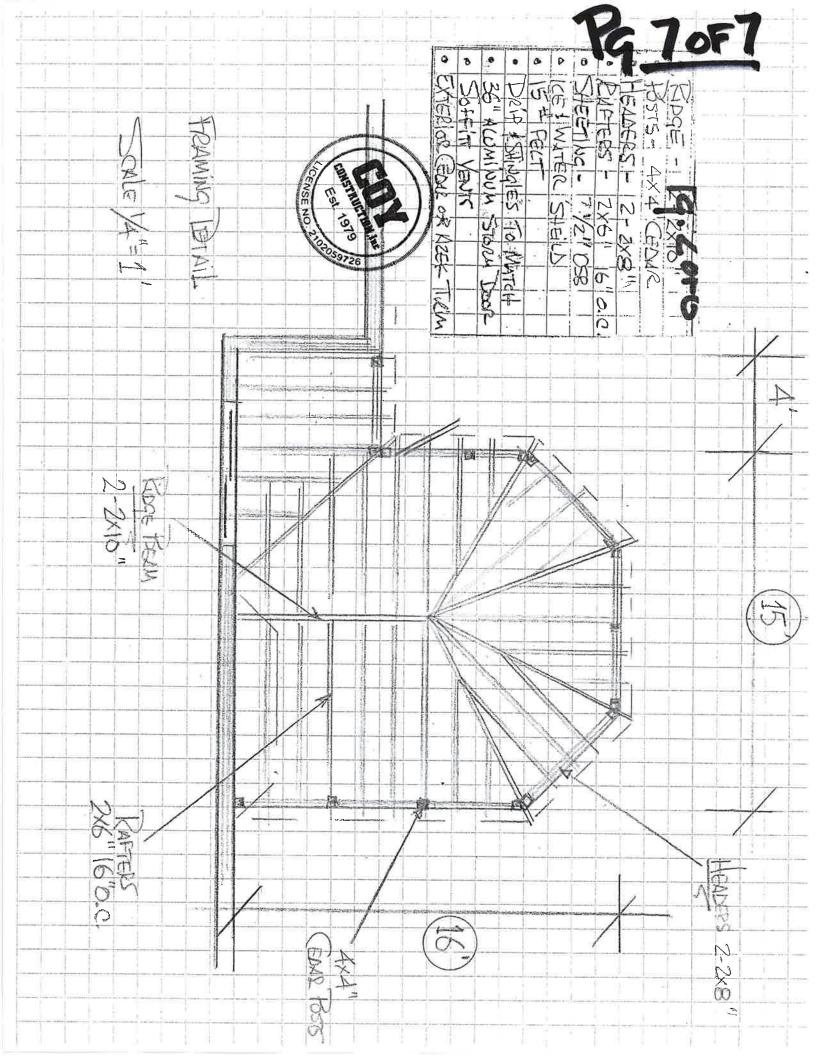

#### **II. STAFF COMMENTS:**

The applicant is seeking a dimensional variance to allow a screened-in area with a roof to be built over an existing deck at the rear of the home.