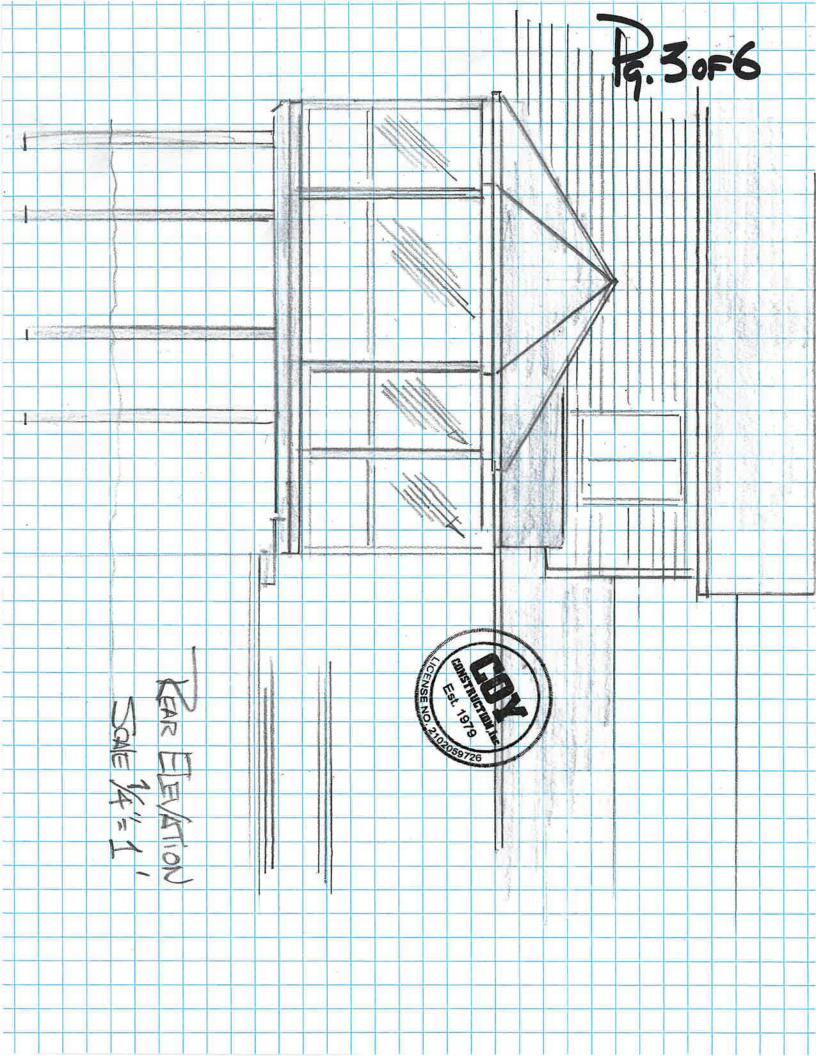

#### Request

The applicant is requesting variances from City of Novi Zoning Ordinance Section 3.1.5 for a rear yard setback of 28 ft. (35 ft. required, variance of 7 ft.). This variance would accommodate the addition of a deck on the rear of the home.

#### **II. STAFF COMMENTS:**

The applicant is seeking a dimensional variance to allow a screened-in area with a roof to be built over an existing deck at the rear of the home.