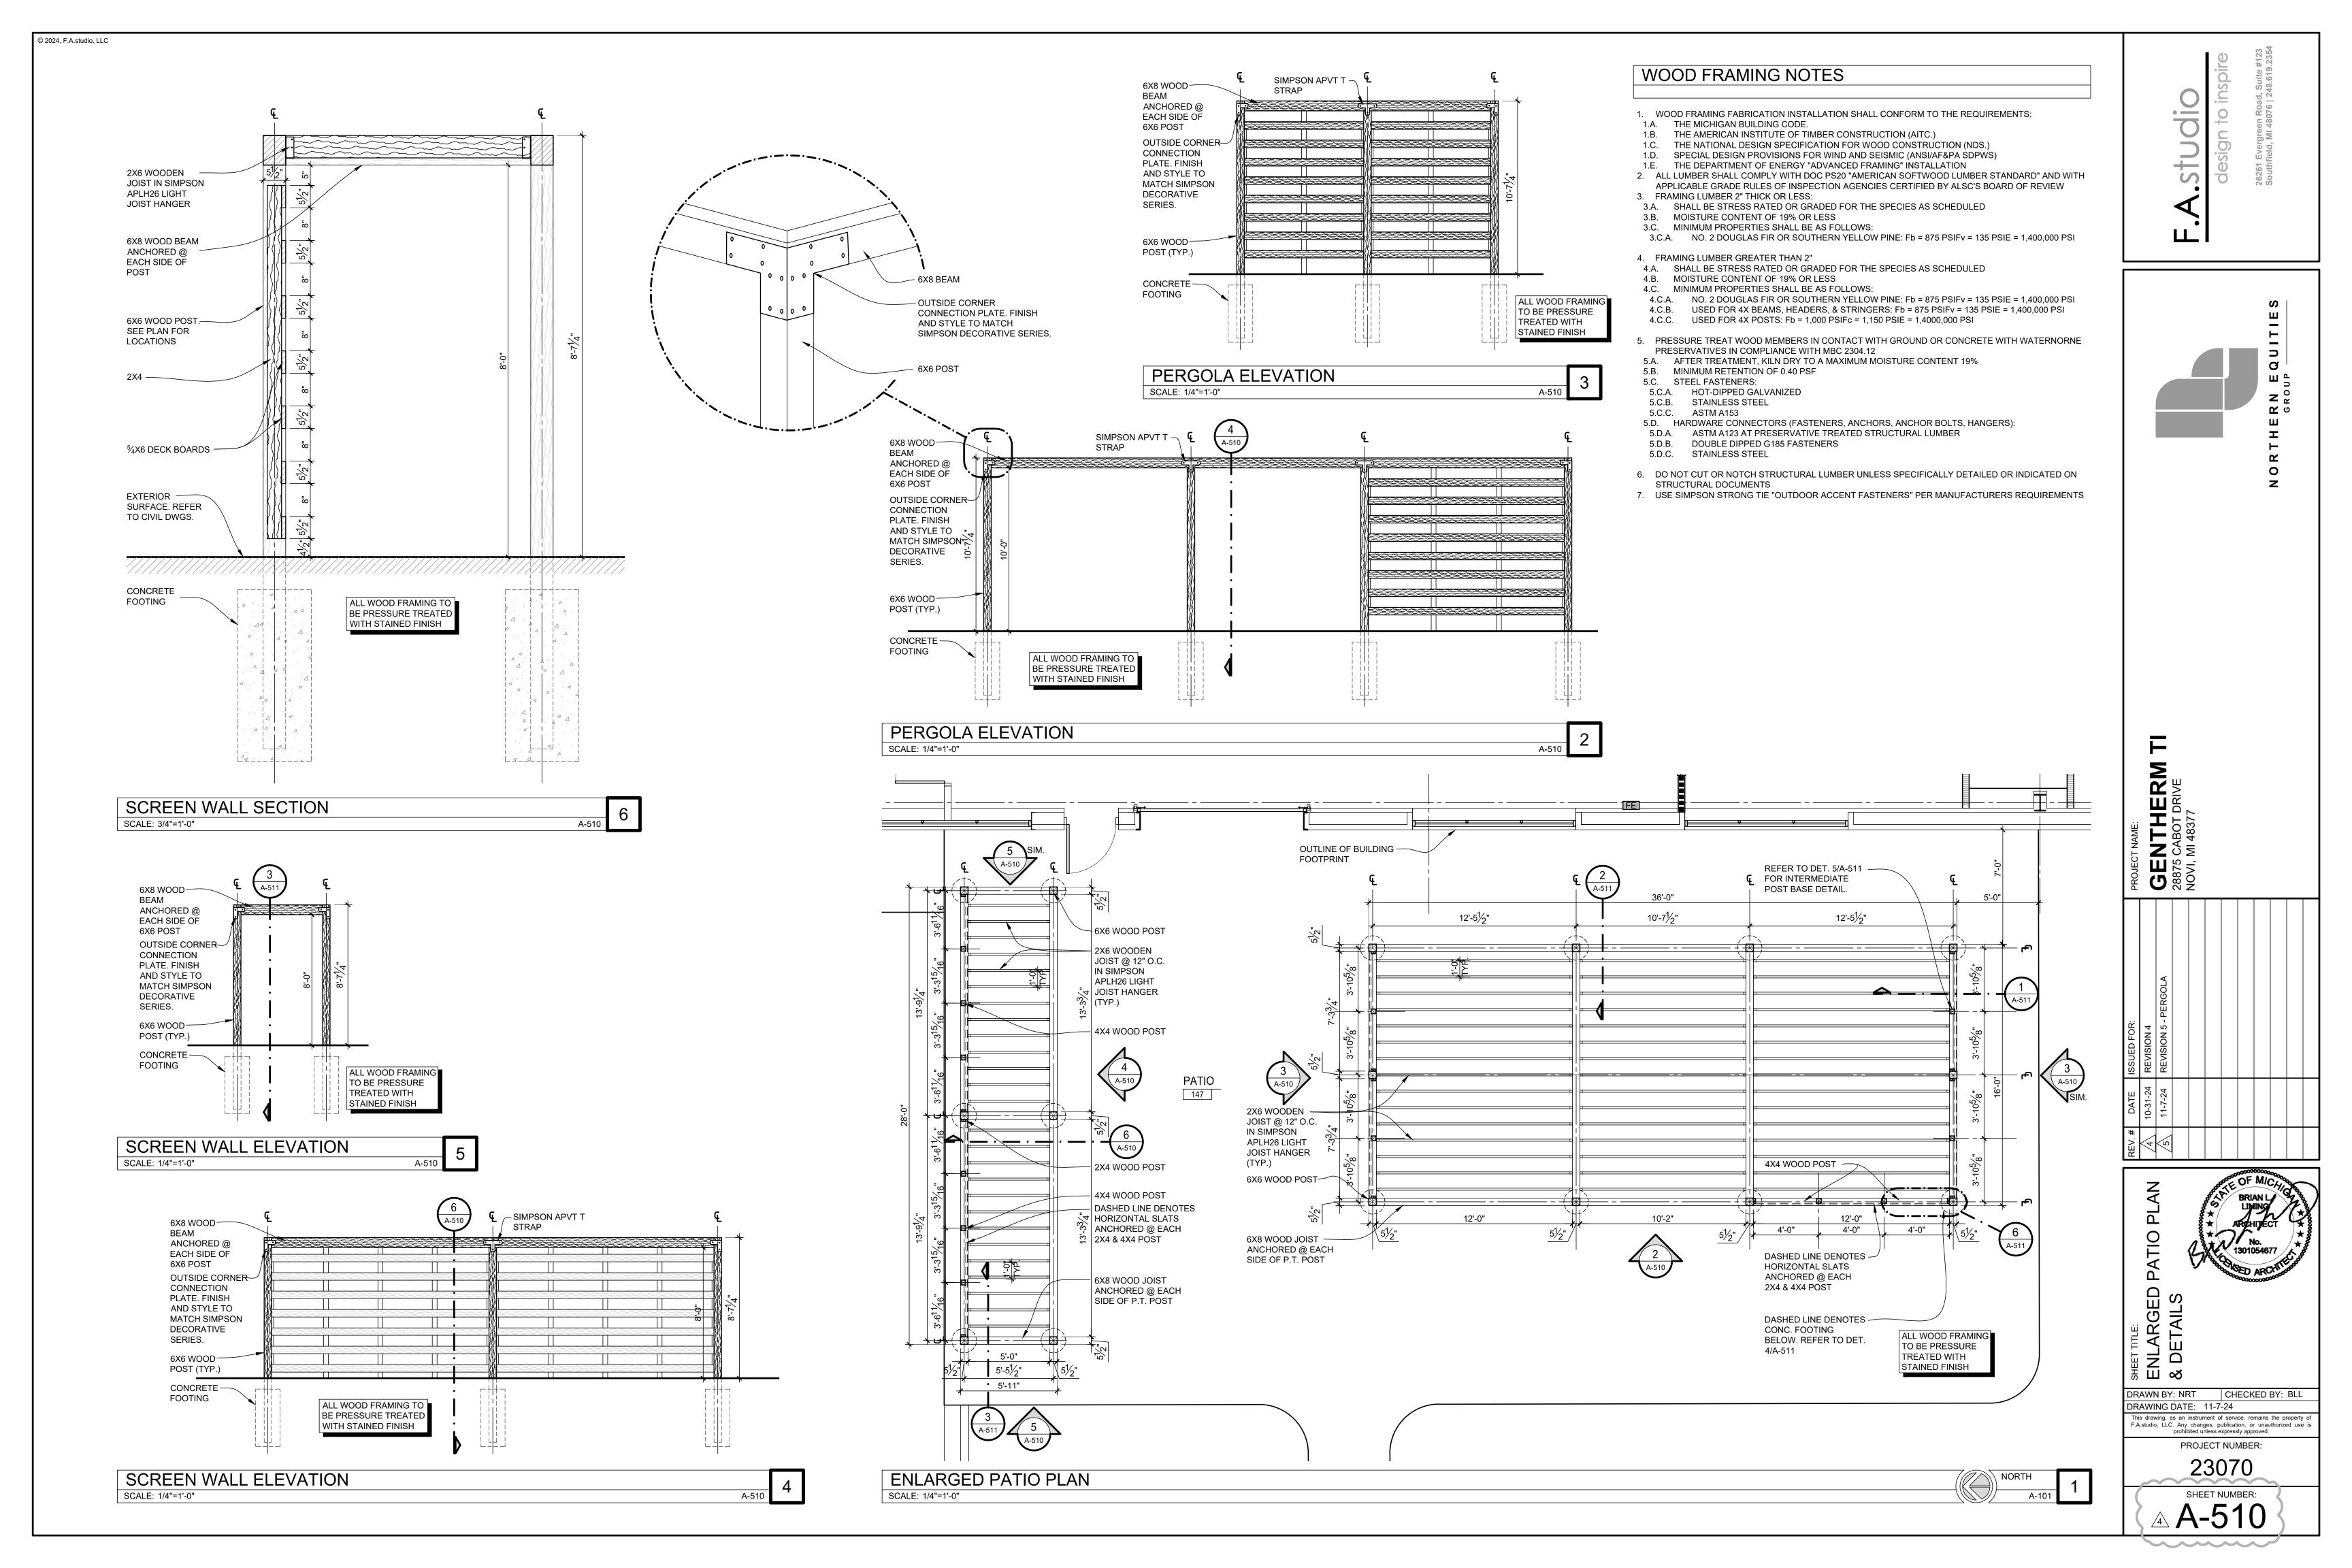

#### JSP24-19 GENTHERM PATIO PERGOLA AND COVERED PATHWAY

Approval of the request of Brian Hughes of Northern Equities Group on behalf of Gentherm for a Section 9 Façade waiver. The subject parcel is 5.94 acres and is located at 28875 Cabot Drive in the Haggerty Corridor Corporate Park in the OST, Office Service Technology district. The request is to construct a wooden pergola and covered pathway on the patio at the rear of the building.

The proposed pergola structures are considered a canopy as described in Section 5.15.12 of the Façade Ordinance. The Ordinance requires that not less than 30% of the façade materials used on canopies be identical to the primary building. In this case the primary building is Brick. The proposed structures are constructed entirely of natural stained wood. Therefore, a Section 9 Waiver would be required for this deviation.

<u>Recommendation</u> - In this case the proposed structures will not be visible for Cabot Drive of the M-5 highway. Therefore, we recommend that the proposed structures are consistent with the intent and purpose of the Façade Ordinance and that a Section 9 Waiver be granted for the underage of brick and overage of stained wood.