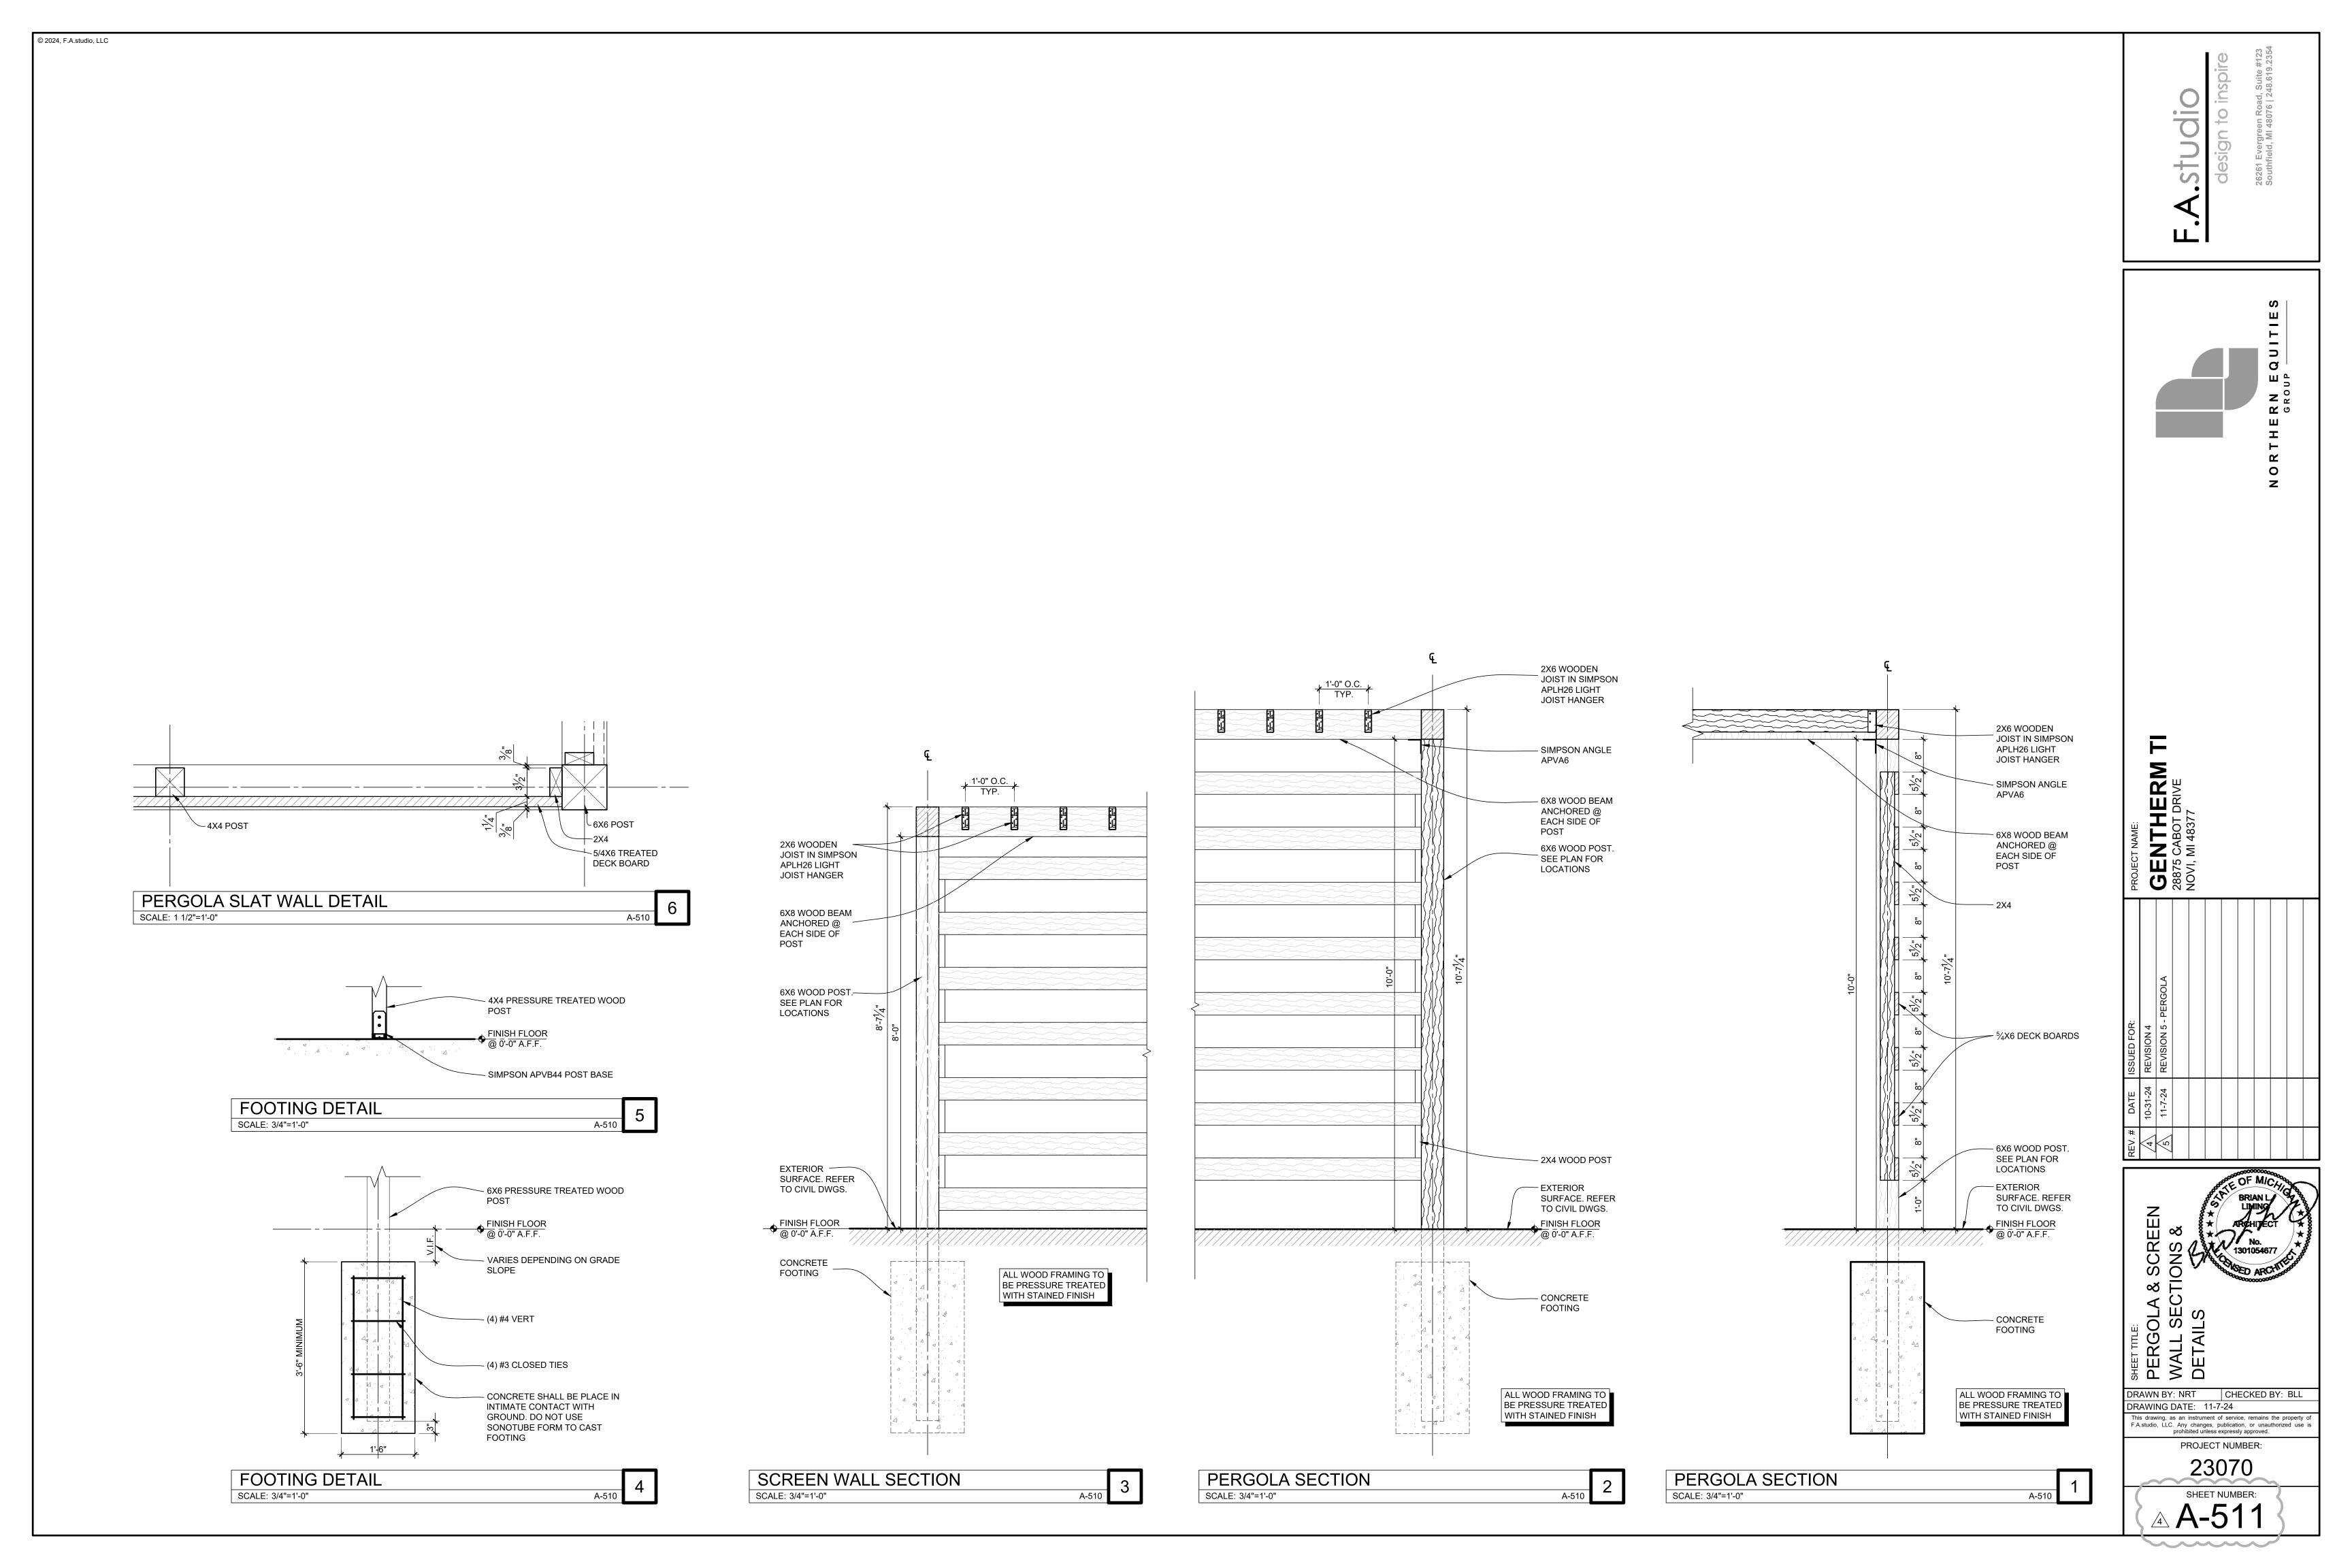

#### JSP24-19 GENTHERM PATIO PERGOLA AND COVERED PATHWAY

Approval of the request of Brian Hughes of Northern Equities Group on behalf of Gentherm for a Section 9 Façade waiver. The subject parcel is 5.94 acres and is located at 28875 Cabot Drive in the Haggerty Corridor Corporate Park in the OST, Office Service Technology district. The request is to construct a wooden pergola and covered pathway on the patio at the rear of the building.

The proposed pergola structures are considered a canopy as described in Section 5.15.12 of the Façade Ordinance. The Ordinance requires that not less than 30% of the façade materials used on canopies be identical to the primary building. In this case the primary building is Brick. The proposed structures are constructed entirely of natural stained wood. Therefore, a Section 9 Waiver would be required for this deviation.