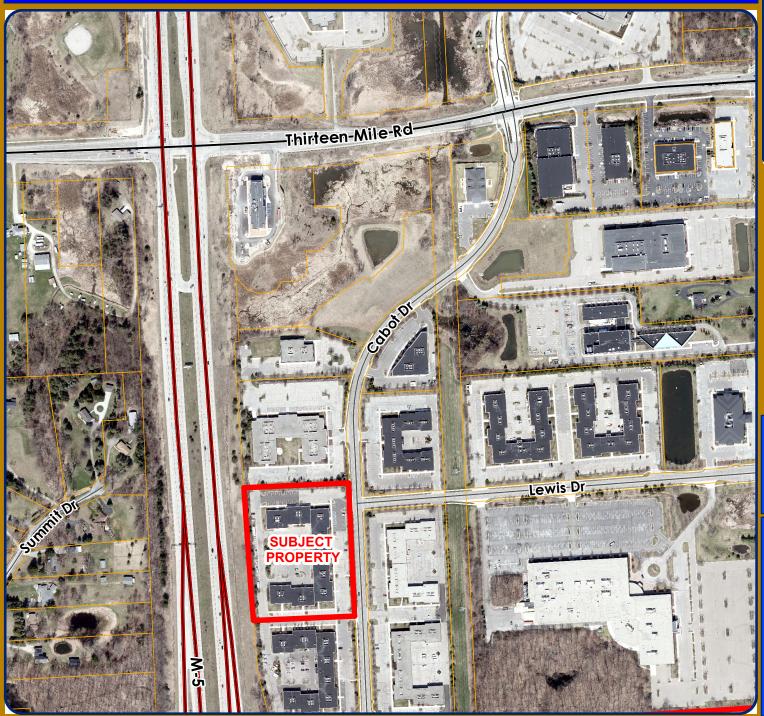

#### JSP24-19 GENTHERM PATIO PERGOLA AND COVERED PATHWAY

Approval of the request of Brian Hughes of Northern Equities Group on behalf of Gentherm for a Section 9 Façade waiver. The subject parcel is 5.94 acres and is located at 28875 Cabot Drive in the Haggerty Corridor Corporate Park in the OST, Office Service Technology district. The request is to construct a wooden pergola and covered pathway on the patio at the rear of the building.

# JSP24-19 Gentherm Patio LOCATION

<u>Recommendation</u> - In this case the proposed structures will not be visible for Cabot Drive of the M-5 highway. Therefore, we recommend that the proposed structures are consistent with the intent and purpose of the Façade Ordinance and that a Section 9 Waiver be granted for the underage of brick and overage of stained wood.