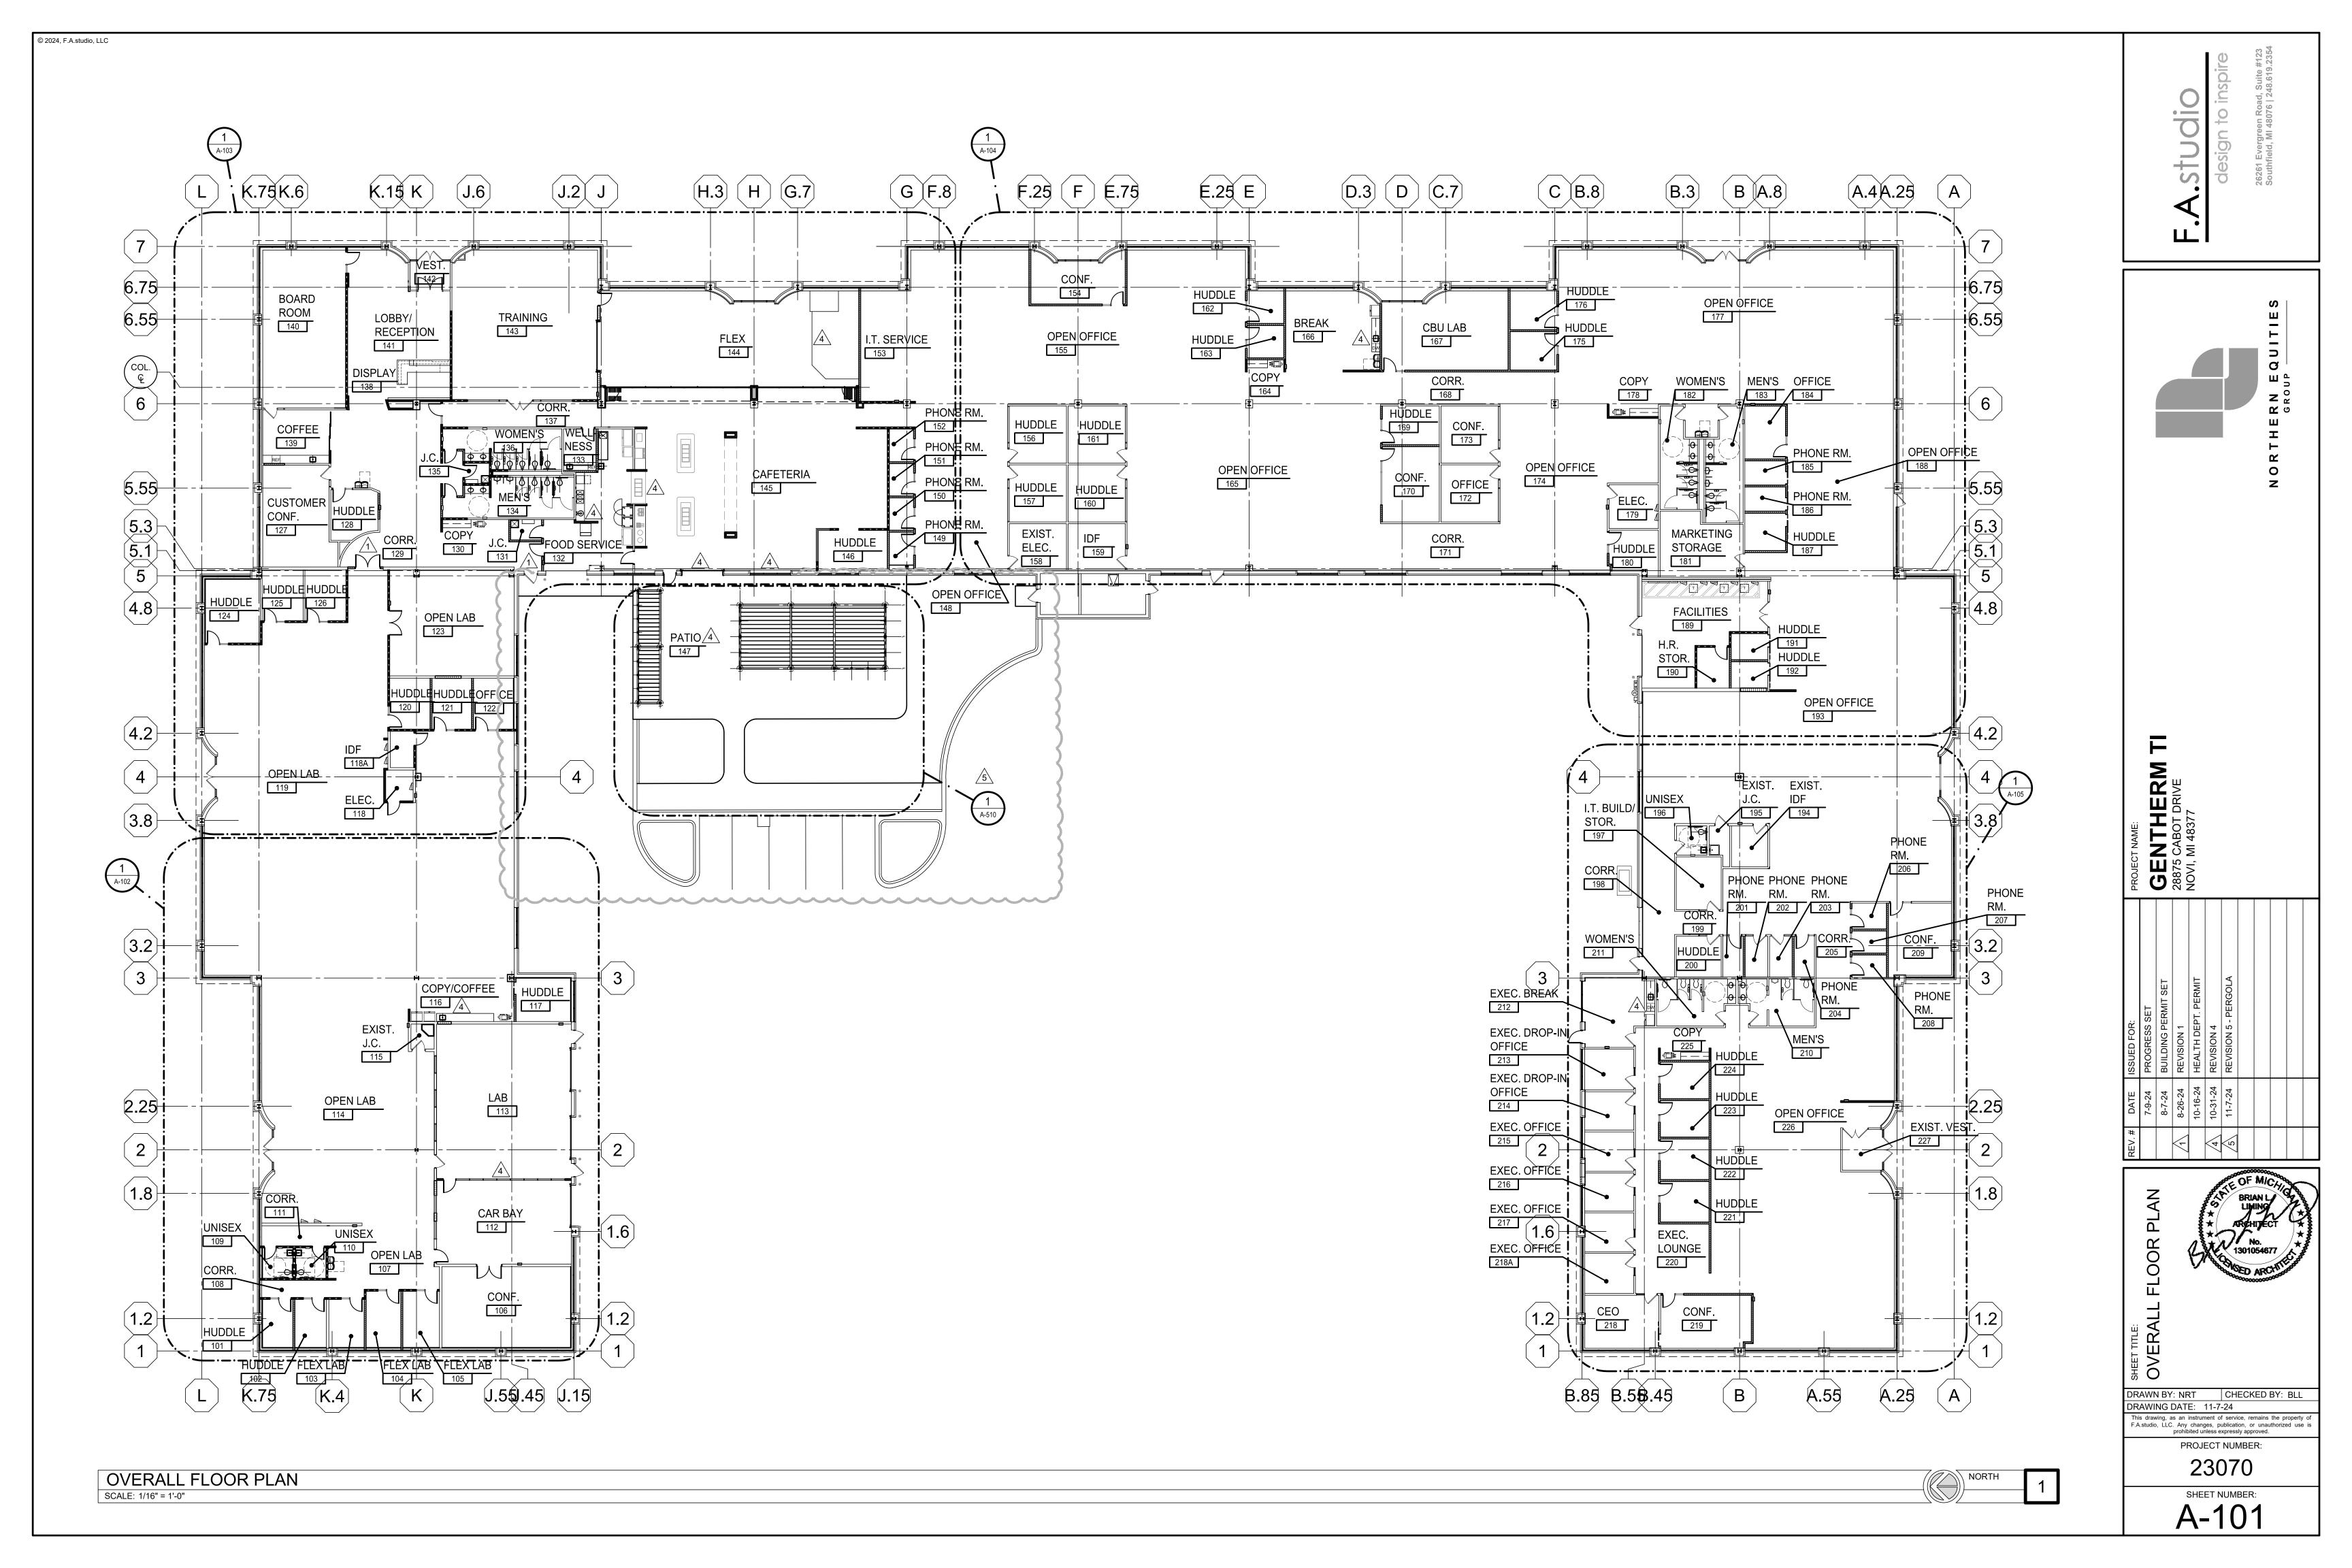

# GENTHERMTI

# 28875 CABOT DRIVE NOVI, MI 48377 **FA JOB #23070**

- FIRE SUPPRESSION - FIRE ALARM SYSTEM DRAWINGS - INTERIOR FINISHES

| DRAWING INDEX                                                                                                                                                                   |                                                                                                                              |                              |              |                                         |  |       |                       |                         |                                                                                                     |
|---------------------------------------------------------------------------------------------------------------------------------------------------------------------------------|------------------------------------------------------------------------------------------------------------------------------|------------------------------|--------------|-----------------------------------------|--|-------|-----------------------|-------------------------|-----------------------------------------------------------------------------------------------------|
| 11-7-24 REVISION 5 - PERGOLA 10-31-24 REVISION 4 9-10-24 REVISION 3 9-4-24 REVISION 1 8-26-24 REVISION 1 8-7-24 BUILDING PERMIT SET 7-9-24 PROGRESS SET 5-22-24 DEMO PERMIT SET |                                                                                                                              | 11-7-24 REVISION 5 - PERGOLA | 4 REVISION 4 | 9-10-24 REVISION 3<br>9-4-24 REVISION 2 |  |       | 22-24 DEMO PERMIT SET |                         |                                                                                                     |
| 0 4 6 0 € SHEET NO.                                                                                                                                                             | SHEET TITLE                                                                                                                  |                              |              | €<br>6<br>9                             |  | -0 -7 |                       | HEET NO.                | SHEET TITLE                                                                                         |
| ● ● ● ■ T-001<br>■ ● ■ G-001<br>■ ● ■ G-002                                                                                                                                     | GENERAL TITLE SHEET CODE COMPLIANCE & DETAILS EGRESS PLAN                                                                    |                              |              |                                         |  |       |                       | E-9<br>E-10<br>E-11     | PARTIAL ELECTRICAL LIGHTING PLAN - AREA C PARTIAL ELECTRICAL LIGHTING PLAN - AREA D PANEL SCHEDULES |
| G-002<br>G-003<br>G-100                                                                                                                                                         | GENERAL NOTES SPECIFICATIONS                                                                                                 |                              |              |                                         |  |       |                       | 2-11                    | PLUMBING                                                                                            |
| G-101 G-102 G-103                                                                                                                                                               | SPECIFICATIONS SPECIFICATIONS SPECIFICATIONS                                                                                 |                              |              |                                         |  |       |                       | P-100<br>P-101<br>P-102 | PLUMBING DEMOLITION PLUMBING PLAN PLUMBING DETAILS                                                  |
| S-000                                                                                                                                                                           | STRUCTURAL STRUCTURAL COVER SHEET                                                                                            |                              |              |                                         |  |       |                       | P-103<br>P-104          | PLUMBING DETAILS PLUMBING DETAILS & SCHEDULES                                                       |
| S-001<br>S-002                                                                                                                                                                  | STRUCTURAL GENERAL NOTES SPECIAL INSPECTIONS & TESTING                                                                       |                              |              |                                         |  |       |                       |                         |                                                                                                     |
| S-003<br>S-004<br>S-101                                                                                                                                                         | STRUCTURAL SPECIFICATIONS STRUCTURAL SPECIFICATIONS OPERABLE PARTITION FRAMING PLANS                                         |                              |              |                                         |  |       |                       |                         |                                                                                                     |
| S-501 S-502 S-503                                                                                                                                                               | SECTIONS & DETAILS SECTIONS & DETAILS SECTIONS & DETAILS                                                                     |                              |              |                                         |  |       |                       |                         |                                                                                                     |
| ● ● D-101 ■ ● ● D-102                                                                                                                                                           | ARCHITECTURAL PARTIAL DEMO PLAN 'A' PARTIAL DEMO PLAN 'B'                                                                    |                              |              |                                         |  |       |                       |                         |                                                                                                     |
| D-103 D-104                                                                                                                                                                     | PARTIAL DEMO PLAN 'C' PARTIAL DEMO PLAN 'D'                                                                                  |                              |              |                                         |  |       |                       |                         |                                                                                                     |
| ● ● A-001<br>● ● ● A-101<br>■ ● ● A-102                                                                                                                                         | WALL LEGEND OVERALL FLOOR PLAN PARTIAL FLOOR PLAN 'A'                                                                        |                              |              |                                         |  |       |                       |                         |                                                                                                     |
| A-103 A-104 A-105                                                                                                                                                               | PARTIAL FLOOR PLAN 'B' PARTIAL FLOOR PLAN 'C'                                                                                |                              |              |                                         |  |       |                       |                         |                                                                                                     |
| ● ● ● A-105<br>● ● A-106<br>A-107                                                                                                                                               | PARTIAL FLOOR PLAN 'D' PARTIAL REFLECTED CEILING PLAN 'A' PARTIAL REFLECTED CEILING PLAN 'B'                                 |                              |              |                                         |  |       |                       |                         |                                                                                                     |
| ● ● A-108<br>● ● A-109                                                                                                                                                          | PARTIAL REFLECTED CEILING PLAN 'C' PARTIAL REFLECTED CEILING PLAN 'D'                                                        |                              |              |                                         |  |       |                       |                         |                                                                                                     |
| ● ● A-201<br>● ● A-301<br>A-401                                                                                                                                                 | PARTIAL BUILDING ELEVATIONS  WALL SECTIONS  ENLARGED PLANS & INTERIOR ELEVATIONS                                             |                              |              |                                         |  |       |                       |                         |                                                                                                     |
| • A-402<br>• A-403                                                                                                                                                              | ENLARGED PLANS & INTERIOR ELEVATIONS ENLARGED PLANS & INTERIOR ELEVATIONS                                                    |                              |              |                                         |  |       |                       |                         |                                                                                                     |
| ● A-404<br>● A-501<br>A-502                                                                                                                                                     | ENLARGED PLANS & INTERIOR ELEVATIONS  ARCHITECTURAL DETAILS  ARCHITECTURAL DETAILS                                           |                              |              |                                         |  |       |                       |                         |                                                                                                     |
| A-510<br>A-511                                                                                                                                                                  | ENLARGED PATIO PLAN & DETAILS PERGOLA & SCREEN WALL SECTIONS & DETAILS                                                       |                              |              |                                         |  |       |                       |                         |                                                                                                     |
| A-601 A-602 I-100                                                                                                                                                               | DOOR SCHEDULE & DETAILS  DOOR SCHEDULE & DETAILS  INTERIOR MATERIALS LEGEND                                                  |                              |              |                                         |  |       |                       |                         |                                                                                                     |
|                                                                                                                                                                                 | INTERIOR FINISH SCHEDULE  PARTIAL INTERIOR FINISH PLAN 'A'                                                                   |                              |              |                                         |  |       |                       |                         |                                                                                                     |
| ● ■ I-103<br>■ ■ I-104<br>■ ■ I-105                                                                                                                                             | PARTIAL INTERIOR FINISH PLAN 'B' PARTIAL INTERIOR FINISH PLAN 'C' PARTIAL INTERIOR FINISH PLAN 'D'                           |                              |              |                                         |  |       |                       |                         |                                                                                                     |
| ● M-106                                                                                                                                                                         | MECHANICAL PARTIAL HVAC PLAN 'A'                                                                                             |                              |              |                                         |  |       |                       |                         |                                                                                                     |
| M-108 M-108                                                                                                                                                                     | PARTIAL HVAC PLAN 'B' PARTIAL HVAC PLAN 'C'                                                                                  |                              |              |                                         |  |       |                       |                         |                                                                                                     |
| M-109<br>M-110<br>M-111                                                                                                                                                         | PARTIAL HVAC PLAN 'D' HVAC SCHEDULE COMMISSIONING GUIDELINES                                                                 |                              |              |                                         |  |       |                       |                         |                                                                                                     |
|                                                                                                                                                                                 | ELECTRICAL                                                                                                                   |                              |              |                                         |  |       |                       |                         |                                                                                                     |
| ● E-1<br>● E-2<br>■ E-3                                                                                                                                                         | INDEX, FIXT. SCHED., SYMBOLS & GEN. NOTES  PARTIAL EXISTING ONE LINE DIAGRAM  PARTIAL ELEC. POWER & DATA PLAN - AREA A       |                              |              |                                         |  |       |                       |                         |                                                                                                     |
| E-4<br>E-5                                                                                                                                                                      | PARTIAL ELEC. POWER & DATA PLAN - AREA B PARTIAL ELEC. POWER & DATA PLAN - AREA C                                            |                              |              |                                         |  |       |                       |                         |                                                                                                     |
| ● E-6<br>● E-7<br>● E-8                                                                                                                                                         | PARTIAL ELEC. POWER & DATA PLAN - AREA D PARTIAL ELECTRICAL LIGHTING PLAN - AREA A PARTIAL ELECTRICAL LIGHTING PLAN - AREA B |                              |              |                                         |  |       |                       |                         |                                                                                                     |